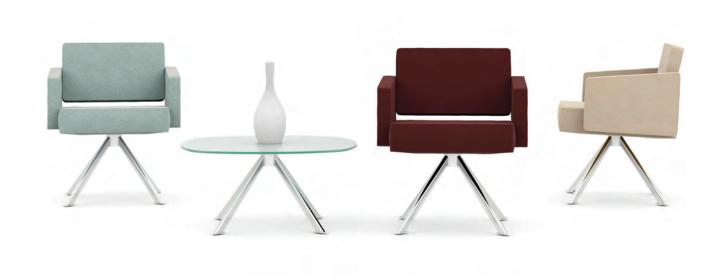

Stitching detail enhances the clean lines of Xross and is accompanied by a matching table with a frosted glass top. Xross offers a timeless and crafted aesthetic to any environment.

## **BASE**

Flat Sided Oval Tube 40mm x 20mm x2mm with Swivel Action

## **TOP**

Frosted Glass

## **BASE**

Flat Sided Oval Tube 40mm x 20mm x2mm