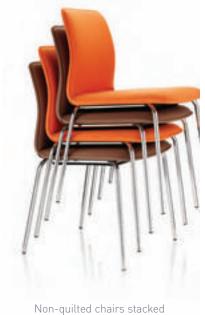

## Ithe range

Non-quilted 4 leg chair

Quilted 4 leg chair with arms

Non - quilted non arm on skid base

The Arran collection offers versatility, style and extreme comfort. The chair, which is available with or without arms and stacks four high, is the ideal visitor, meeting or breakout chair.