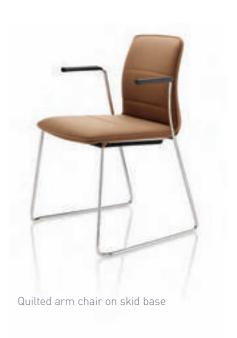

Non-quilted bar stool on a 4 leg frame

Quilted bar stool on a skid base

The range comprises of a chair that can be specified as either a four legged chair or with a skid base and a stool that is also available with a choice of two base options.

Quilted stitch detail makes for a stylish addition to the upholstery collection.