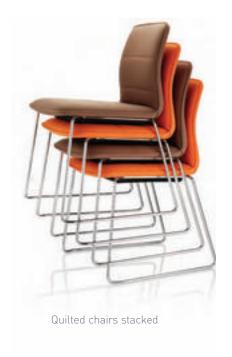

Quilted stitch detail makes for a stylish addition to the upholstery collection.

## options

- Chrome Arms
- Quilted stitch detail