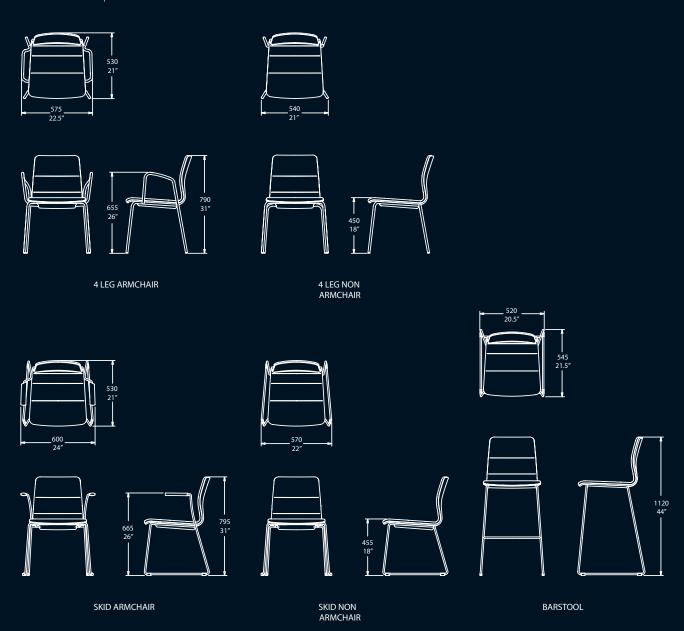

## Idimensions and technical information

The Arran visitor chair and bar stool range combines style and versatility to deliver a range that caters for the broad requirements of the modern workplace. Arran has been tested to BS EN 15373 level 2.