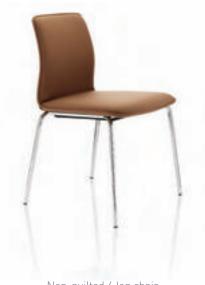

## Ithe range

Non-quilted 4 leg chair

Quilted 4 leg chair with arms

Non - quilted non arm on skid base

The Arran collection offers versatility, style and extreme comfort. The chair, which is available with or without arms and stacks four high, is the ideal visitor, meeting or breakout chair.