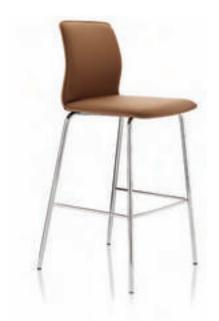

Non-quilted bar stool on a 4 leg frame

Quilted bar stool on a skid base

The range comprises of a chair that can be specified as either a four legged chair or with a skid base and a stool that is also available with a choice of two base options.