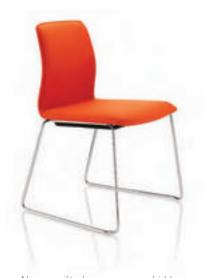

Non-quilted bar stool on a 4 leg frame

Quilted bar stool on a skid base

The range comprises of a chair that can be specified as either a four legged chair or with a skid base and a stool that is also available with a choice of two base options.