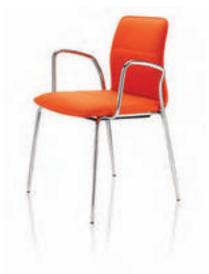

## Ithe range

Non-quilted 4 leg chair

Quilted 4 leg chair with arms

Non - quilted non arm on skid base

The Arran collection offers versatility, style and extreme comfort. The chair, which is available with or without arms and stacks four high, is the ideal visitor, meeting or breakout chair.

## options

- Chrome Arms
- Quilted stitch detail