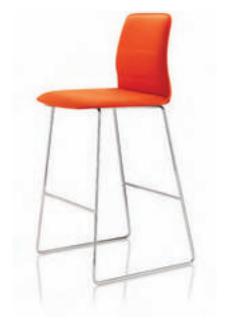

Non-quilted bar stool on a 4 leg frame

Quilted bar stool on a skid base

The range comprises of a chair that can be specified as either a four legged chair or with a skid base and a stool that is also available with a choice of two base options.