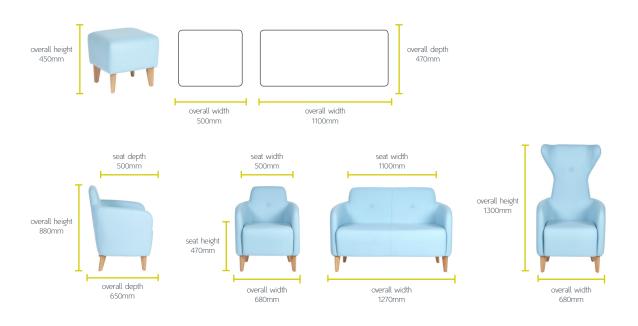

wing version, available as chair and sofa. Lux features elegant sewing details, buttons in the back and tapered solid oak legs. A complementary table range is available.

The new soft seating range is very versatile in use, ideal for the fast paced work environment. Different combinations and configurations create flexible space for all kinds of purposes: discussing, presenting, brainstorming as well as concentrating and relaxing. Designed by Jason Lansdale.



# FEATURES AND OPTIONS

- Single tub chair and sofa
- Single and two seat ottoman
- High back wing version available as single and double seat
- Fully upholstered
- Buttons in back as standard
- Tapered solid oak legs
- Complementary table range

#### **STANDARDS**

• BS EN 16139:2013

### **WARRANTY**

5 years

## **DIMENSIONS**