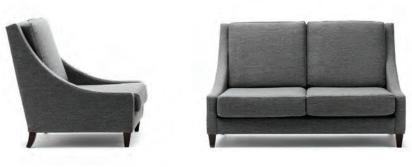

## VERNON

VER/1

VER/2

| Model | Description         | 0 | 1 | 2 | 3 | 4 | 5 | 6 | L1 | L2 | L3 | Fabric<br>(1m) | Shipping<br>(m <sup>3</sup> ) | Weight<br>(kg) |
|-------|---------------------|---|---|---|---|---|---|---|----|----|----|----------------|-------------------------------|----------------|
| VER/1 | Vernon armchair     |   |   |   |   |   |   |   |    |    |    | 7.00           | 0.65                          | 18             |
| VER/2 | Vernon compact sofa |   |   |   |   |   |   |   |    |    |    | 14.00          | 1.24                          | 16             |
| VER/3 | Vernon large sofa   |   |   |   |   |   |   |   |    |    |    | 15.00          | 1.78                          | 21             |
|       |                     |   |   |   |   |   |   |   |    |    |    |                |                               |                |

VER/1

VER/2

VER/3