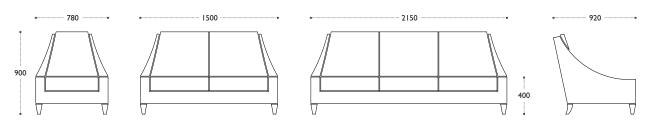

## VERNON

VER/1

VER/2

| Model | Description         | 0 | 1 | 2 | 3 | 4 | 5 | 6 | L1 | L2 | L3 | Fabric<br>(1m) | Shipping<br>(m <sup>3</sup> ) | Weight<br>(kg) |
|-------|---------------------|---|---|---|---|---|---|---|----|----|----|----------------|-------------------------------|----------------|
| VER/1 | Vernon armchair     |   |   |   |   |   |   |   |    |    |    | 7.00           | 0.65                          | 18             |
| VER/2 | Vernon compact sofa |   |   |   |   |   |   |   |    |    |    | 14.00          | 1.24                          | 16             |
| VER/3 | Vernon large sofa   |   |   |   |   |   |   |   |    |    |    | 15.00          | 1.78                          | 21             |
|       |                     |   |   |   |   |   |   |   |    |    |    |                |                               |                |

VER/1

VER/2

VER/3