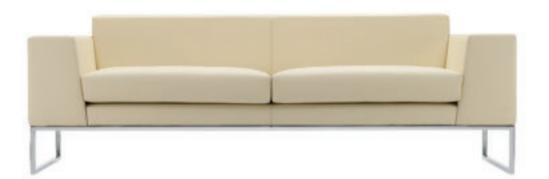

.

Layla's sophisticated style is achieved through the use of simple linear forms. Combining geometric design with ergonomic comfort, Layla is a stunning addition to any lounge or reception area. Available as an armchair, threeseater or generously proportioned four-seater sofa, Layla's versatility suits a range of workspace needs.

## 

Whilst striking stitch detail defines the back, Layla's clean lines are reflected in the design of the tubular frame base.

## Options

- Layla is available as an armchair, three-seater or four-seater sofa with a polished tubular framed base.
- Layla can be complemented by a stylish range of coffee tables.