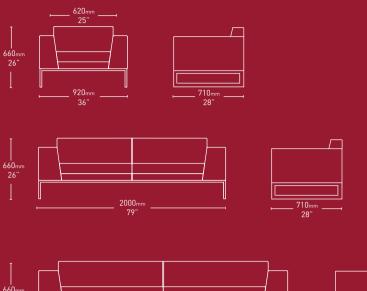

.

Layla's sophisticated style is achieved through the use of simple linear forms. Combining geometric design with ergonomic comfort, Layla is a stunning addition to any lounge or reception area. Available as an armchair, threeseater or generously proportioned four-seater sofa, Layla's versatility suits a range of workspace needs.

## Options

- Layla is available as an armchair, three-seater or four-seater sofa with a polished tubular framed base.
- Layla can be complemented by a stylish range of coffee tables.