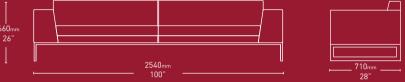

.

Layla's sophisticated style is achieved through the use of simple linear forms. Combining geometric design with ergonomic comfort, Layla is a stunning addition to any lounge or reception area. Available as an armchair, threeseater or generously proportioned four-seater sofa, Layla's versatility suits a range of workspace needs.

## 

Whilst striking stitch detail defines the back, Layla's clean lines are reflected in the design of the tubular frame base.

## Options

- Layla is available as an armchair, three-seater or four-seater sofa with a polished tubular framed base.
- Layla can be complemented by a stylish range of coffee tables.