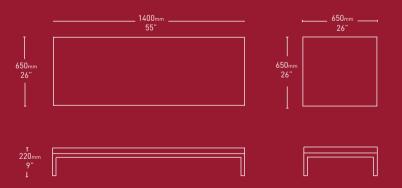

## Layla Coffee Tables

## Options

- Layla is available as an armchair, three-seater or four-seater sofa with a polished tubular framed base.
- Layla can be complemented by a stylish range of coffee tables.