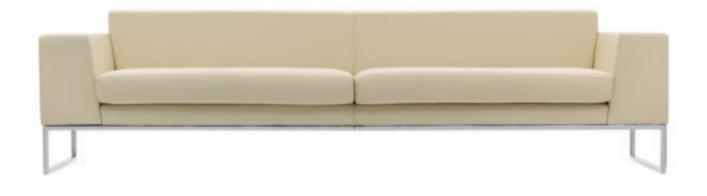

.

Layla's sophisticated style is achieved through the use of simple linear forms. Combining geometric design with ergonomic comfort, Layla is a stunning addition to any lounge or reception area. Available as an armchair, threeseater or generously proportioned four-seater sofa, Layla's versatility suits a range of workspace needs.

## 

Whilst striking stitch detail defines the back, Layla's clean lines are reflected in the design of the tubular frame base.

## Options

- Layla is available as an armchair, three-seater or four-seater sofa with a polished tubular framed base.
- Layla can be complemented by a stylish range of coffee tables.