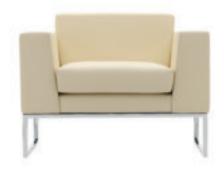

.

Layla's sophisticated style is achieved through the use of simple linear forms. Combining geometric design with ergonomic comfort, Layla is a stunning addition to any lounge or reception area. Available as an armchair, threeseater or generously proportioned four-seater sofa, Layla's versatility suits a range of workspace needs.

## Options

- Layla is available as an armchair, three-seater or four-seater sofa with a polished tubular framed base.
- Layla can be complemented by a stylish range of coffee tables.