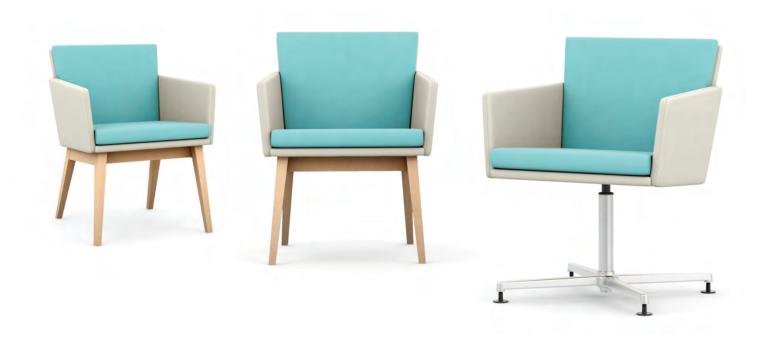

#### **SPECIFICATION SHEET: LARK**

An elegant and sophisticated armchair, Lark will bring a distinctive look to any reception, lounge or dining area. A wooden leg frame or polished aluminium base option are available.

### **FRAME OPTIONS**

#### **WOODEN LEG**

Beech

Finish: Natural

#### **4 STAR BASE**

Polished alminium base with swivel plate, chrome stem and glides