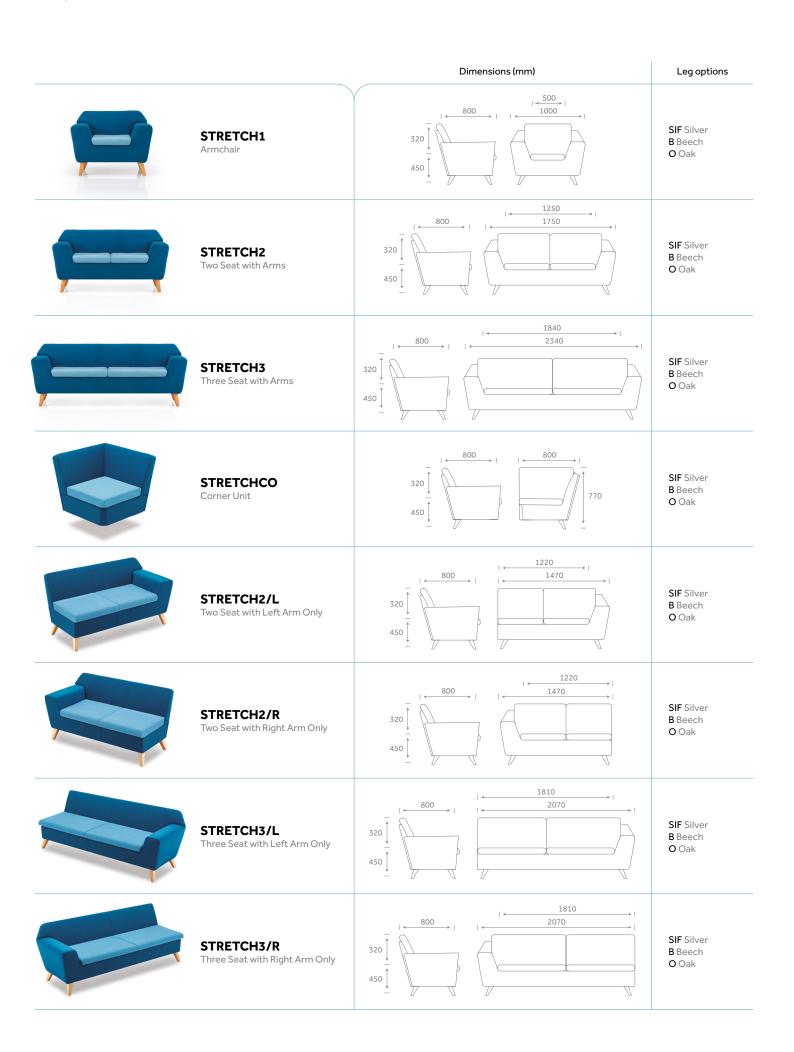

## Specifications & Options

8 free-standing modular units: armchair, two-seater and three-seater sofas, left or right arm two-seater and three-seater units, and corner unit

Available in fabric and vinyl with two-tone fabric options

Silver, beech and oak leg options Square scatter cushions and bolsters available