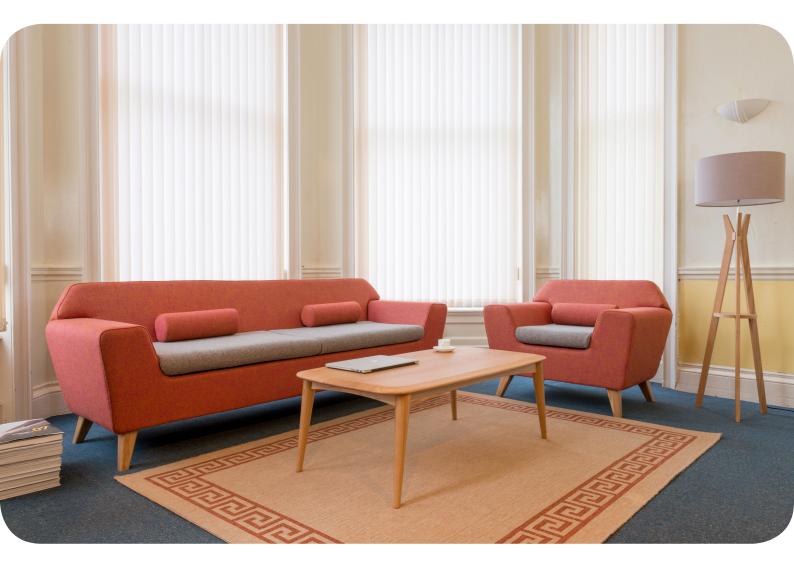

## **Stretch**

## Specifications & Options

8 free-standing modular units: armchair, two-seater and three-seater sofas, left or right arm two-seater and three-seater units, and corner unit

Available in fabric and vinyl with two-tone fabric options

## Designed by Ian Marchant

Stretch is the landscape seating range designed to expand into any area. With eight individual pieces, Stretch can be a simple armchair or a collection of multiple units.

Ideal for relaxation or collaboration, Stretch can be configured to define breakout spaces. Each freestanding piece can be fitted with silver, beech or oak legs and two-tone fabric options are available.