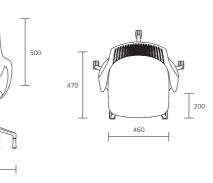

## COZA

Coza Chair Blue shell with upholstered seat

COZ/1/P5/SC?

COZ/1/P4/SC?

| Model | Description                                                                                                        | 0 | 1 | 2 | 3 | 4 | 5 | 6  | L1      | L2       | L3    | Fabric<br>(1m) | Shipping<br>(m <sup>3</sup> ) | Weight<br>(kg) |
|-------|--------------------------------------------------------------------------------------------------------------------|---|---|---|---|---|---|----|---------|----------|-------|----------------|-------------------------------|----------------|
| COZ/1 | Black, blue or white GRN shell with arms and<br>upholstered seat, on 5 star black nylon base<br>with black castors |   |   |   |   |   |   |    | -       | -        | -     | 0.70           | 0.5                           | 16             |
|       |                                                                                                                    |   |   |   |   |   |   | lm | - Linea | ar Metre | $m^3$ | - Cubic M      | etre kg-                      | Kilograms      |