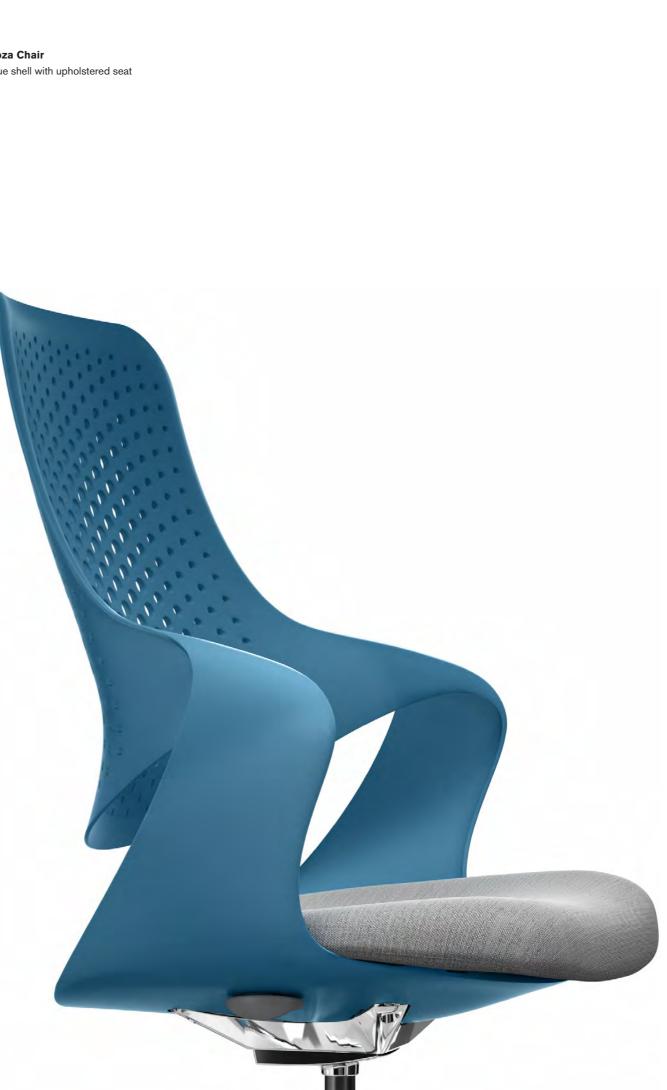

## COZA

Coza Chair Blue shell with upholstered seat

COZ/1/P5/SC?

COZ/1/P4/SC?

| Model | Description                                                                                                        | 0 | 1 | 2 | 3 | 4 | 5 | 6  | L1      | L2       | L3    | Fabric<br>(1m) | Shipping<br>(m <sup>3</sup> ) | Weight<br>(kg) |
|-------|--------------------------------------------------------------------------------------------------------------------|---|---|---|---|---|---|----|---------|----------|-------|----------------|-------------------------------|----------------|
| COZ/1 | Black, blue or white GRN shell with arms and<br>upholstered seat, on 5 star black nylon base<br>with black castors |   |   |   |   |   |   |    | -       | -        | -     | 0.70           | 0.5                           | 16             |
|       |                                                                                                                    |   |   |   |   |   |   | lm | - Linea | ar Metre | $m^3$ | - Cubic M      | etre kg-                      | Kilograms      |

Certification

BS EN 1335: 2000, Part 1,2 & 3

ISO 9241:Part 5

410

670

COZ/1

- Made from an organic single ribbon that sweeps from under the seat, through the arm and over the backrest creating an incredibly slim and refined shape that compliments the human form.
- Choice of 4 or 5 star base with a choice of castors.
- The upholstered seat can be finished in any fabric colour or leather.
- Coza is available in three standard colours:
  Pure White, Graphite Black and Azure Blue. Special colours are available upon request against a strict minimum batch quantity of 200 units.
- Coza is certified as a Task Chair against EN1335 and ISO 9241.
- Coza can be used as a workstation chair, as well as being suitable for touchdown and meeting settings.