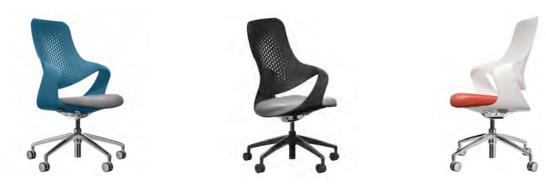

## COZA

Coza Chair Blue shell with upholstered seat

COZ/1/P5/SC?

COZ/1/P4/SC?

| Model | Description                                                                                                        | 0 | 1 | 2 | 3 | 4 | 5 | 6  | L1      | L2       | L3    | Fabric<br>(1m) | Shipping<br>(m <sup>3</sup> ) | Weight<br>(kg) |
|-------|--------------------------------------------------------------------------------------------------------------------|---|---|---|---|---|---|----|---------|----------|-------|----------------|-------------------------------|----------------|
| COZ/1 | Black, blue or white GRN shell with arms and<br>upholstered seat, on 5 star black nylon base<br>with black castors |   |   |   |   |   |   |    | -       | -        | -     | 0.70           | 0.5                           | 16             |
|       |                                                                                                                    |   |   |   |   |   |   | lm | - Linea | ar Metre | $m^3$ | - Cubic M      | etre kg-                      | Kilograms      |

Certification

BS EN 1335: 2000, Part 1,2 & 3

ISO 9241:Part 5

410

670

COZ/1

- Made from an organic single ribbon that sweeps from under the seat, through the arm and over the backrest creating an incredibly slim and refined shape that compliments the human form.
- Choice of 4 or 5 star base with a choice of castors.
- The upholstered seat can be finished in any fabric colour or leather.
- Coza is available in three standard colours:
  Pure White, Graphite Black and Azure Blue. Special colours are available upon request against a strict minimum batch quantity of 200 units.
- Coza is certified as a Task Chair against EN1335 and ISO 9241.
- Coza can be used as a workstation chair, as well as being suitable for touchdown and meeting settings.

COZ/1

COZ/1

COZA