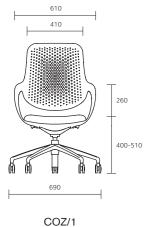

## COZA

Coza Chair Blue shell with upholstered seat

COZ/1/P5/SC?

COZ/1/P4/SC?

| Model | Description                                                                                                        | 0 | 1 | 2 | 3 | 4 | 5 | 6  | L1      | L2       | L3    | Fabric<br>(1m) | Shipping<br>(m <sup>3</sup> ) | Weight<br>(kg) |
|-------|--------------------------------------------------------------------------------------------------------------------|---|---|---|---|---|---|----|---------|----------|-------|----------------|-------------------------------|----------------|
| COZ/1 | Black, blue or white GRN shell with arms and<br>upholstered seat, on 5 star black nylon base<br>with black castors |   |   |   |   |   |   |    | -       | -        | -     | 0.70           | 0.5                           | 16             |
|       |                                                                                                                    |   |   |   |   |   |   | lm | - Linea | ar Metre | $m^3$ | - Cubic M      | etre kg-                      | Kilograms      |

Certification

BS EN 1335: 2000, Part 1,2 & 3

ISO 9241:Part 5

410

670

COZ/1

- Made from an organic single ribbon that sweeps from under the seat, through the arm and over the backrest creating an incredibly slim and refined shape that compliments the human form.
- Choice of 4 or 5 star base with a choice of castors.
- The upholstered seat can be finished in any fabric colour or leather.
- Coza is available in three standard colours:
  Pure White, Graphite Black and Azure Blue. Special colours are available upon request against a strict minimum batch quantity of 200 units.
- Coza is certified as a Task Chair against EN1335 and ISO 9241.
- Coza can be used as a workstation chair, as well as being suitable for touchdown and meeting settings.