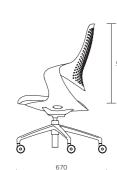

Certification

BS EN 1335: 2000, Part 1,2 & 3

ISO 9241:Part 5

410

670

COZ/1

- Made from an organic single ribbon that sweeps from under the seat, through the arm and over the backrest creating an incredibly slim and refined shape that compliments the human form.
- Choice of 4 or 5 star base with a choice of castors.
- The upholstered seat can be finished in any fabric colour or leather.
- Coza is available in three standard colours:
  Pure White, Graphite Black and Azure Blue. Special colours are available upon request against a strict minimum batch quantity of 200 units.
- Coza is certified as a Task Chair against EN1335 and ISO 9241.
- Coza can be used as a workstation chair, as well as being suitable for touchdown and meeting settings.