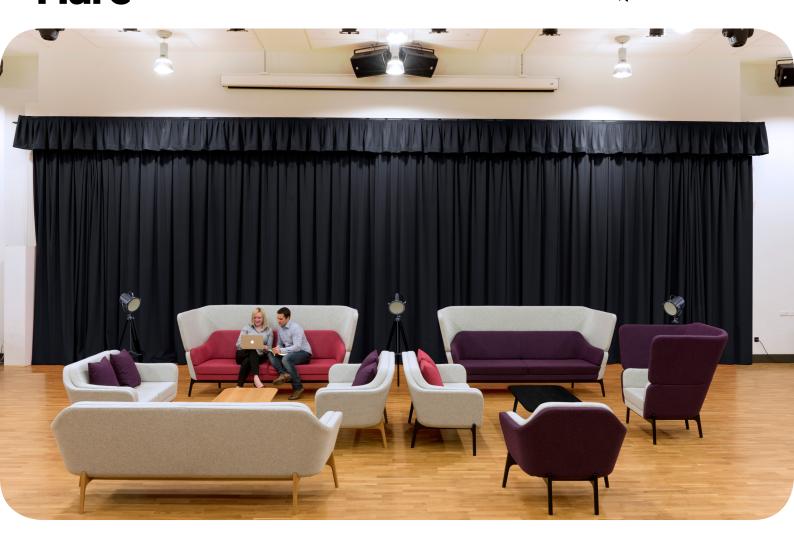

## Designed by Roger Webb Associates

Within busy workplaces and collaborative environments there is a need for furniture that encourages social interaction, intimate meeting places, privacy, and places of refuge where focus, paying attention and listening are essential. Harc has been created to facilitate the basic need to listen and to provide a place to cut out or reduce the surrounding noise. The name Harc echoes the arc shape with its sweeping curves that wrap around to create a warm and cosy enclosure.

The design references back to 1950's styling with characteristically sophisticated low and high back sofas, all designed on leg frames either in wood or aluminium.

|                                                                          | Dimensions (mm) | Base options                                         |
|--------------------------------------------------------------------------|-----------------|------------------------------------------------------|
| HARCLB1<br>Single Seater Low Back Chair<br>(shown with Black Ash frame)  | 836             | O Oak AB Black Ash C Chrome P Powder Coated          |
| HARCLB2<br>Two Seater Low Back Sofa<br>(shown with Oak frame)            | 836             | O Oak AB Black Ash C Chrome P Powder Coated          |
| HARCLB3 Three Seater Low Back Sofa (shown with Chrome frame)             | 836             | O Oak AB Black Ash C Chrome P Powder Coated          |
| HARCHB1<br>Single Seater High Back Chair<br>(shown with Black Ash frame) | 1208            | O Oak<br>AB Black Ash<br>C Chrome<br>P Powder Coated |
| HARCHB2<br>Two Seater High Back Sofa<br>(shown with Oak frame)           | 1208            | O Oak<br>AB Black Ash<br>C Chrome<br>P Powder Coated |
| HARCHB3 Three Seater High Back Sofa (shown with Chrome frame)            | 1208            | O Oak AB Black Ash C Chrome P Powder Coated          |