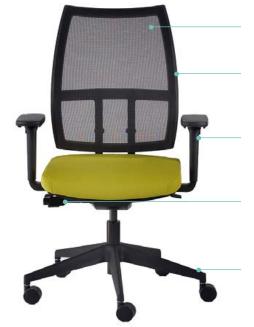

## Pepi Mesh balance mesh back chair

| description          | mesh back, no arms, balance mech, seat slide, black base | mesh back, heigt adjustable arms, balance mech, seat slide, black base | mesh back, 4D arms, balance mech, seat slide, black base |         |
|----------------------|----------------------------------------------------------|------------------------------------------------------------------------|----------------------------------------------------------|---------|
| dimensions seat (mm) |                                                          |                                                                        |                                                          | -       |
| height               | 465-590                                                  | 465-590                                                                | 465-590                                                  |         |
| width                | 480                                                      | 480                                                                    | 480                                                      |         |
| depth                | 430-490                                                  | 430-490                                                                | 430-490                                                  | 1000000 |
| width + arms         | N/A                                                      | 645-725                                                                | 645-725                                                  |         |
| back height          | 580-660                                                  | 580-660                                                                | 580-660                                                  |         |
| overall (mm)         |                                                          |                                                                        |                                                          |         |
| height               | 1040-1260                                                | 1040-1260                                                              | 1040-1260                                                |         |
| depth                | 520-570                                                  | 520-570                                                                | 520-570                                                  |         |

Balance mech with self weight adjustment and integral seat slide.

AA arms are height and width adjustable. Arm pads are fixed.

4D arms are height and width adjustable. Arm pads can move for-, back- and side wards.

Available with optional, adjustable lumbar support.

\*Add on cost of synchro mechanism with tilt to the price of the model with balance mechanism.

Matching side chair:

height adjustable, supportive and breathable mesh back