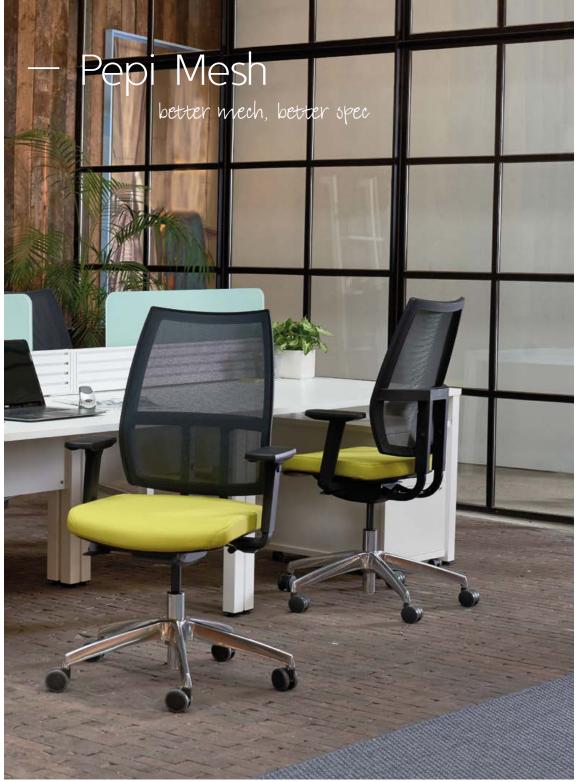

## PEPI MESH - MESH IS BEST

Easy adjustment and meeting individual requirements are paramount when it comes to the Pepi Mesh task chair. Pepi Mesh offers the user full support and ultimate comfort with the new Balance mechanism.

As well as the above Pepi Mesh also comes with a fully upholstered seat and a choice of colourful mesh backs, making Pepi Mesh the most eye catching chair in the workplace.