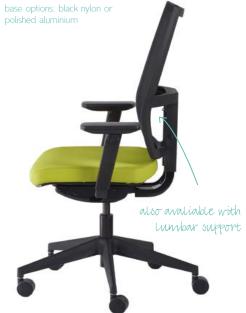

Balance mech with self weight adjustment and integral seat slide.

AA arms are height and width adjustable. Arm pads are fixed.

4D arms are height and width adjustable. Arm pads can move for-, back- and side wards.

Available with optional, adjustable lumbar support.

\*Add on cost of synchro mechanism with tilt to the price of the model with balance mechanism.

Matching side chair:

height adjustable, supportive and breathable mesh back