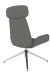

#### Introduction

Imposing, high level design inspiration. Enforcing the concept that good style and design does not mean high cost. With emphasis on comfort, cleverly profiled curves are matched with a gently flexing back for that ultimate feel.

#### **Features**

- · Lounge Chair.
- Upholstered Headrest.
- Upholstered Back With Buttons.
- Upholstered Seat.
- Upholstered Arms.
- Swivel Movement.
- Chrome Pyramid Base.
- Superior Stitching Detail.
- Twin Comfort Density Foam.

#### **Dimensions**

SH) Seat Height: 450mm.

SW) Seat Width: 470mm.

SD) Seat Depth: 500mm.

BH) Back Height: 480mm.

BW) Back Width: 550mm.

OW) Overall Width: 780mm.

HH) Headrest Height: 220mm.