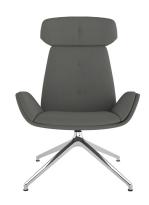

#### Introduction

Imposing, high level design inspiration. Enforcing the concept that good style and design does not mean high cost. With emphasis on comfort, cleverly profiled curves are matched with a gently flexing back for that ultimate feel.

#### **Features**

- · Lounge Chair.
- Upholstered Headrest.
- Upholstered Back With Buttons.
- Upholstered Seat.
- Upholstered Arms.
- Swivel Movement.
- Chrome Pyramid Base.
- Superior Stitching Detail.
- Twin Comfort Density Foam.