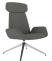

#### Introduction

Imposing, high level design inspiration. Enforcing the concept that good style and design does not mean high cost. With emphasis on comfort, cleverly profiled curves are matched with a gently flexing back for that ultimate feel.

#### **Features**

- · Lounge Chair.
- Upholstered Headrest.
- Upholstered Back With Buttons.
- Upholstered Seat.
- Upholstered Arms.
- Swivel Movement.
- Chrome Pyramid Base.
- Superior Stitching Detail.
- Twin Comfort Density Foam.

#### **Dimensions**

SH) Seat Height: 450mm.

SW) Seat Width: 470mm.

SD) Seat Depth: 500mm.

BH) Back Height: 480mm.

BW) Back Width: 550mm.

OW) Overall Width: 780mm.

HH) Headrest Height: 220mm.