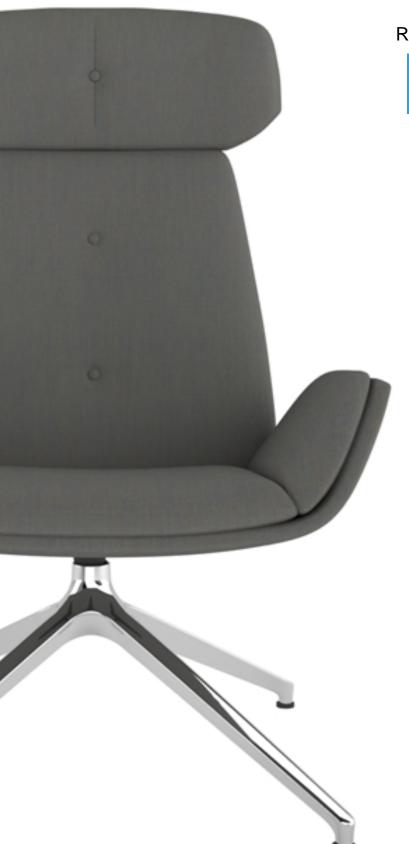

#### Introduction

Imposing, high level design inspiration. Enforcing the concept that good style and design does not mean high cost. With emphasis on comfort, cleverly profiled curves are matched with a gently flexing back for that ultimate feel.

#### **Features**

- · Lounge Chair.
- Upholstered Headrest.
- Upholstered Back With Buttons.
- Upholstered Seat.
- Upholstered Arms.
- Swivel Movement.
- Chrome Pyramid Base.
- Superior Stitching Detail.
- Twin Comfort Density Foam.