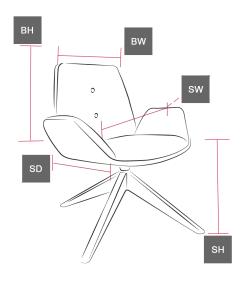

#### **Dimensions**

SH) Seat Height: 450mm.

SW) Seat Width: 470mm.

SD) Seat Depth: 500mm.

BH) Back Height: 480mm.

BW) Back Width: 550mm.

OW) Overall Width: 780mm.

HH) Headrest Height: 220mm.

HW) Headrest Width: 540mm.