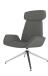

# REF600/HRL

2023 EDITION

#### Introduction

Imposing, high level design inspiration. Enforcing the concept that good style and design does not mean high cost. With emphasis on comfort, cleverly profiled curves are matched with a gently flexing back for that ultimate feel.

#### **Features**

- · Lounge Chair.
- Upholstered Headrest.
- Upholstered Back With Buttons.
- Upholstered Seat.
- Upholstered Arms.
- Swivel Movement.
- Chrome Pyramid Base.
- Superior Stitching Detail.
- Twin Comfort Density Foam.

#### **Dimensions**

SH) Seat Height: 450mm.

SW) Seat Width: 470mm.

SD) Seat Depth: 500mm.

BH) Back Height: 480mm.

BW) Back Width: 550mm.

OW) Overall Width: 780mm.

HH) Headrest Height: 220mm.

HW) Headrest Width: 540mm.