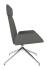

#### Introduction

Imposing, high level design inspiration. Enforcing the concept that good style and design does not mean high cost. With emphasis on comfort, cleverly profiled curves are matched with a gently flexing back for that ultimate feel.

#### **Features**

- · Lounge Chair.
- Upholstered Headrest.
- Upholstered Back With Buttons.
- Upholstered Seat.
- Upholstered Arms.
- Swivel Movement.
- Chrome Pyramid Base.
- Superior Stitching Detail.
- Twin Comfort Density Foam.

#### **Dimensions**

SH) Seat Height: 450mm.

SW) Seat Width: 470mm.

SD) Seat Depth: 500mm.

BH) Back Height: 480mm.

BW) Back Width: 550mm.

OW) Overall Width: 780mm.

HH) Headrest Height: 220mm.