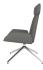

#### Introduction

Imposing, high level design inspiration. Enforcing the concept that good style and design does not mean high cost. With emphasis on comfort, cleverly profiled curves are matched with a gently flexing back for that ultimate feel.

#### **Features**

- · Lounge Chair.
- Upholstered Headrest.
- Upholstered Back With Buttons.
- Upholstered Seat.
- Upholstered Arms.
- Swivel Movement.
- Chrome Pyramid Base.
- Superior Stitching Detail.
- Twin Comfort Density Foam.

#### **Dimensions**

SH) Seat Height: 450mm.

SW) Seat Width: 470mm.

SD) Seat Depth: 500mm.

BH) Back Height: 480mm.

BW) Back Width: 550mm.

OW) Overall Width: 780mm.

HH) Headrest Height: 220mm.