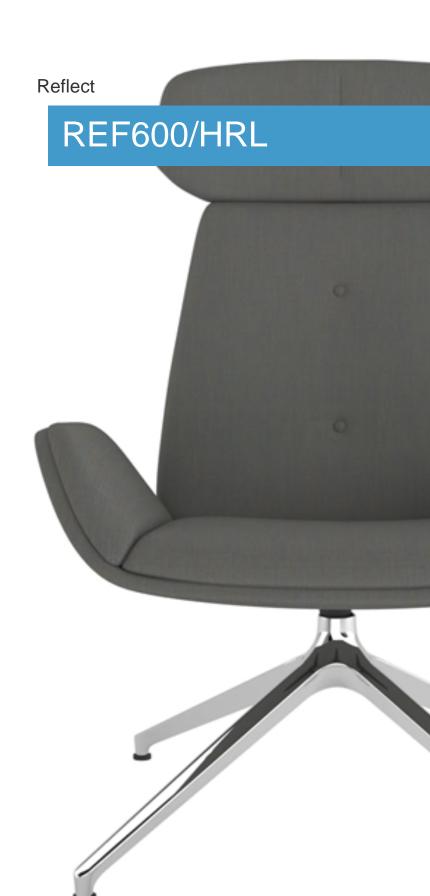

# REF600/HRL

2023 EDITION

#### Introduction

Imposing, high level design inspiration. Enforcing the concept that good style and design does not mean high cost. With emphasis on comfort, cleverly profiled curves are matched with a gently flexing back for that ultimate feel.

#### **Features**

- · Lounge Chair.
- Upholstered Headrest.
- Upholstered Back With Buttons.
- Upholstered Seat.
- Upholstered Arms.
- Swivel Movement.
- Chrome Pyramid Base.
- Superior Stitching Detail.
- Twin Comfort Density Foam.

#### **Dimensions**

SH) Seat Height: 450mm.

SW) Seat Width: 470mm.

SD) Seat Depth: 500mm.

BH) Back Height: 480mm.

BW) Back Width: 550mm.

OW) Overall Width: 780mm.

HH) Headrest Height: 220mm.

HW) Headrest Width: 540mm.