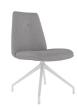

## UPHOLSTERED SQUARE BACK CHAIR WITH WHITE PYRAMID BASE

## **Features**

- · Square Back Chair.
- Upholstered Back With Button Detail.
- Upholstered Seat.
- Swivel Movement.
- White Pyramid Base.
- Superior Stitching Detail.
- Twin Comfort Density Foam.

## **Dimensions**

SH) Seat Height: 480mm.

SW) Seat Width: 470mm.

SD) Seat Depth: 400mm.

BH) Back Height: 430mm.

BW) Back Width: 460mm.