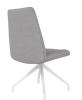

## UPHOLSTERED SQUARE BACK CHAIR WITH WHITE PYRAMID BASE

## **Features**

- · Square Back Chair.
- Upholstered Back With Button Detail.
- Upholstered Seat.
- Swivel Movement.
- White Pyramid Base.
- Superior Stitching Detail.
- Twin Comfort Density Foam.

## **Dimensions**

SH) Seat Height: 480mm.

SW) Seat Width: 470mm.

SD) Seat Depth: 400mm.

BH) Back Height: 430mm.

BW) Back Width: 460mm.