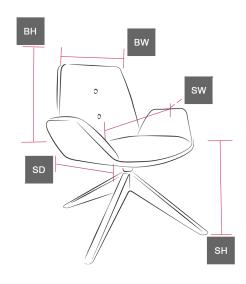

## **Dimensions**

SH) Seat Height: 480mm.

SW) Seat Width: 470mm.

SD) Seat Depth: 400mm.

BH) Back Height: 430mm.

BW) Back Width: 460mm.