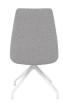

## UPHOLSTERED SQUARE BACK CHAIR WITH WHITE PYRAMID BASE

## **Features**

- · Square Back Chair.
- Upholstered Back With Button Detail.
- Upholstered Seat.
- Swivel Movement.
- White Pyramid Base.
- Superior Stitching Detail.
- Twin Comfort Density Foam.

## **Dimensions**

SH) Seat Height: 480mm.

SW) Seat Width: 470mm.

SD) Seat Depth: 400mm.

BH) Back Height: 430mm.

BW) Back Width: 460mm.