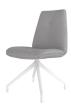

## UPHOLSTERED SQUARE BACK CHAIR WITH WHITE PYRAMID BASE

## **Features**

- · Square Back Chair.
- Upholstered Back With Button Detail.
- Upholstered Seat.
- Swivel Movement.
- White Pyramid Base.
- Superior Stitching Detail.
- Twin Comfort Density Foam.