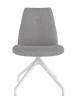

## UPHOLSTERED SQUARE BACK CHAIR WITH WHITE PYRAMID BASE

## **Features**

- · Square Back Chair.
- Upholstered Back With Button Detail.
- Upholstered Seat.
- Swivel Movement.
- White Pyramid Base.
- Superior Stitching Detail.
- Twin Comfort Density Foam.

## **Dimensions**

SH) Seat Height: 480mm.

SW) Seat Width: 470mm.

SD) Seat Depth: 400mm.

BH) Back Height: 430mm.

BW) Back Width: 460mm.