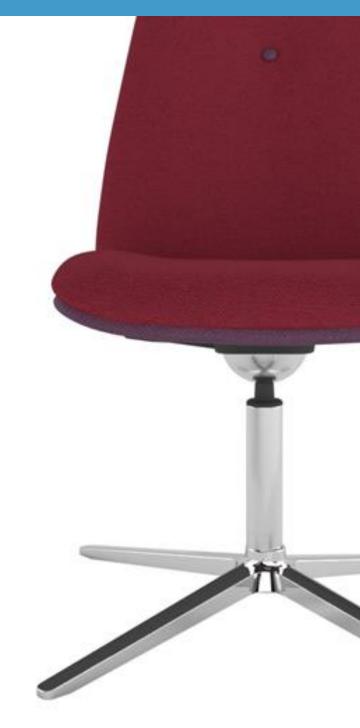

#### **Features**

- · Square Back Chair.
- Upholstered Back With Button Detail.
- Upholstered Seat.
- Swivel And Tilt Movement.
- Height Adjustable.
- Chrome 4 Star Base.
- Superior Stitching Detail.
- Twin Comfort Density Foam.