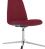

#### Introduction

Minimal in design, versatilr, elegant and simple. Separately upholstered inner and outer seat and back shells allow for infinite colour co-ordination options in all types of meeting, conference and open space environments.

#### **Features**

- · Square Back Chair.
- Upholstered Back With Button Detail.
- Upholstered Seat.
- Swivel And Tilt Movement.
- Height Adjustable.
- Chrome 4 Star Base.
- Superior Stitching Detail.
- Twin Comfort Density Foam.

#### **Dimensions**

SH) Seat Height: 390-480mm.

SW) Seat Width: 470mm.

SD) Seat Depth: 400mm.

BH) Back Height: 430mm.

BW) Back Width: 460mm.