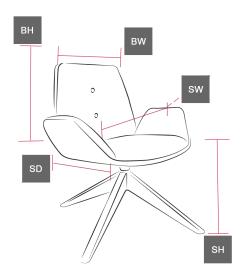

#### **Dimensions**

SH) Seat Height: 390-480mm.

SW) Seat Width: 470mm.

SD) Seat Depth: 400mm.

BH) Back Height: 430mm.

BW) Back Width: 460mm.