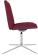

#### Introduction

Minimal in design, versatilr, elegant and simple. Separately upholstered inner and outer seat and back shells allow for infinite colour co-ordination options in all types of meeting, conference and open space environments.

#### **Features**

- · Square Back Chair.
- Upholstered Back With Button Detail.
- Upholstered Seat.
- Swivel And Tilt Movement.
- Height Adjustable.
- Chrome 4 Star Base.
- Superior Stitching Detail.
- Twin Comfort Density Foam.

#### **Dimensions**

SH) Seat Height: 390-480mm.

SW) Seat Width: 470mm.

SD) Seat Depth: 400mm.

BH) Back Height: 430mm.

BW) Back Width: 460mm.