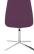

#### Introduction

Minimal in design, versatilr, elegant and simple. Separately upholstered inner and outer seat and back shells allow for infinite colour co-ordination options in all types of meeting, conference and open space environments.

#### **Features**

- · Square Back Chair.
- Upholstered Back With Button Detail.
- Upholstered Seat.
- Swivel And Tilt Movement.
- Height Adjustable.
- Chrome 4 Star Base.
- Superior Stitching Detail.
- Twin Comfort Density Foam.

#### **Dimensions**

SH) Seat Height: 390-480mm.

SW) Seat Width: 470mm.

SD) Seat Depth: 400mm.

BH) Back Height: 430mm.

BW) Back Width: 460mm.