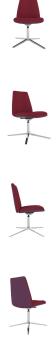

#### Introduction

Minimal in design, versatilr, elegant and simple. Separately upholstered inner and outer seat and back shells allow for infinite colour co-ordination options in all types of meeting, conference and open space environments.

#### **Features**

- · Square Back Chair.
- Upholstered Back With Button Detail.
- Upholstered Seat.
- Swivel And Tilt Movement.
- Height Adjustable.
- Chrome 4 Star Base.
- Superior Stitching Detail.
- Twin Comfort Density Foam.

#### **Dimensions**

SH) Seat Height: 390-480mm.

SW) Seat Width: 470mm.

SD) Seat Depth: 400mm.

BH) Back Height: 430mm.

BW) Back Width: 460mm.