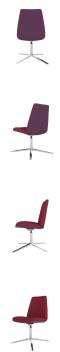

#### Introduction

Minimal in design, versatilr, elegant and simple. Separately upholstered inner and outer seat and back shells allow for infinite colour co-ordination options in all types of meeting, conference and open space environments.

#### **Features**

- · Square Back Chair.
- Upholstered Back With Button Detail.
- Upholstered Seat.
- Swivel And Tilt Movement.
- Height Adjustable.
- Chrome 4 Star Base.
- Superior Stitching Detail.
- Twin Comfort Density Foam.

#### **Dimensions**

SH) Seat Height: 390-480mm.

SW) Seat Width: 470mm.

SD) Seat Depth: 400mm.

BH) Back Height: 430mm.

BW) Back Width: 460mm.