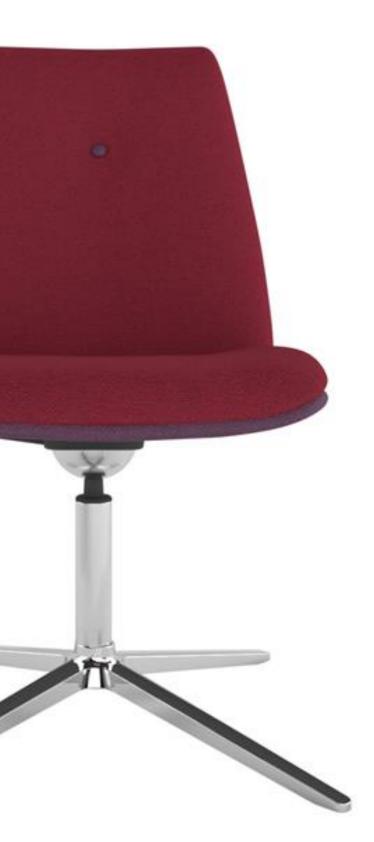

#### Introduction

Minimal in design, versatilr, elegant and simple. Separately upholstered inner and outer seat and back shells allow for infinite colour co-ordination options in all types of meeting, conference and open space environments.

#### **Features**

- · Square Back Chair.
- Upholstered Back With Button Detail.
- Upholstered Seat.
- Swivel And Tilt Movement.
- Height Adjustable.
- Chrome 4 Star Base.
- Superior Stitching Detail.
- Twin Comfort Density Foam.