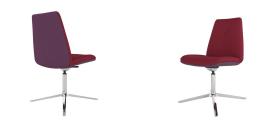

## UPHOLSTERED SQUARE BACK CHAIR WITH CHROME 4 STAR BASE

## Features

- Square Back Chair.
- Upholstered Back With Button Detail.
- Upholstered Seat.
- Swivel And Tilt Movement.
- Height Adjustable.
- Chrome 4 Star Base.
- Superior Stitching Detail.
- Twin Comfort Density Foam.