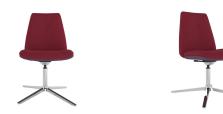

## UPHOLSTERED SQUARE BACK CHAIR WITH CHROME 4 STAR BASE

## Features

- Square Back Chair.
- Upholstered Back With Button Detail.
- Upholstered Seat.
- Swivel And Tilt Movement.
- Height Adjustable.
- Chrome 4 Star Base.
- Superior Stitching Detail.
- Twin Comfort Density Foam.