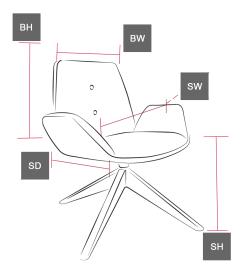

## Dimensions

SH) Seat Height: 390-480mm.SW) Seat Width: 470mm.SD) Seat Depth: 400mm.BH) Back Height: 430mm.

BW) Back Width: 460mm.