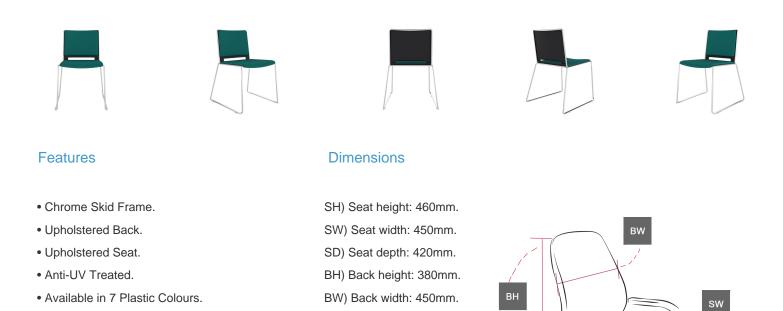

## UPHOLSTERED SEAT AND BACK CHAIR



SD

## Standards

All models are designed to conform to the following standards.

| Fabrics and Flammability |                                                                                                                     |                     |
|--------------------------|---------------------------------------------------------------------------------------------------------------------|---------------------|
| Ref                      | Description                                                                                                         |                     |
| BS EN 1021 -1:           | 1994 Assessment of the ignitability of upholstered furniture. Ignition source: Smouldering cigarette.               | BS5852:1990 Part1&2 |
| BS EN 1021 -2:           | 1994 Assess