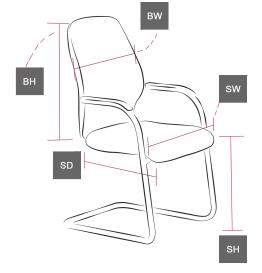

## PLASTIC SEAT AND BACK CHAIR WITH ARMS

- Chrome Skid Frame.
- Plastic Polypropylene Back.
- Plastic Polypropylene Seat.
- With Arms.
- Anti-UV Treated.
- Available in 7 Plastic Colours.

SH) Seat height: 440mm.SW) Seat width: 450mm.SD) Seat depth: 420mm.BH) Back height: 380mm.BW) Back width: 450mm.