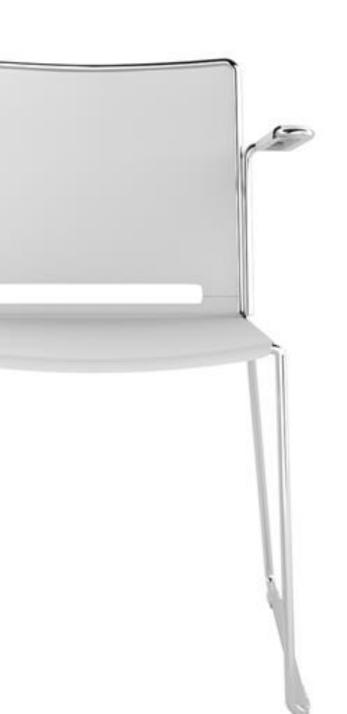

#### Introduction

Tango, an occasional chair that is as robust as it is good looking. Its well designed and bolt-less frame runs around the seat and back giving Tango a unique difference to its peers. Suitable for a variety of modern, design led environments. Available in Skid Frame with linking device. Available with linking device and stacking trolley. All frames are stackable as follows; Plastic: 40 high on trolley, 12 high free-standing. Upholstered: 20 high on trolley, 6 high free-standing. Available in 7 plastic colours. Stocked in Black, Grey and White. Can be ordered in Blue, Green, Red or Sand (4 week lead time).

#### **Features**

- Chrome Skid Frame.
- · Plastic Polypropylene Back.
- Plastic Polypropylene Seat.
- With Arms.
- Anti-UV Treated.
- Available in 7 Plastic Colours.