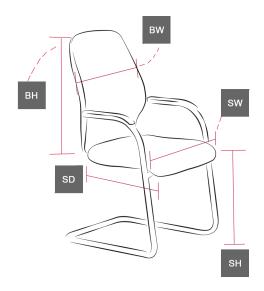

#### **Dimensions**

SH) Seat height: 440mm.

SW) Seat width: 450mm.

SD) Seat depth: 420mm.

BH) Back height: 380mm.

BW) Back width: 450mm.