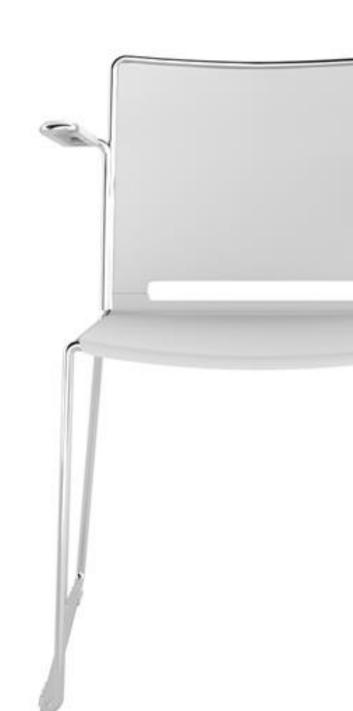

#### Introduction

Tango, an occasional chair that is as robust as it is good looking. Its well designed and bolt-less frame runs around the seat and back giving Tango a unique difference to its peers. Suitable for a variety of modern, design led environments. Available in Skid Frame with linking device. Available with linking device and stacking trolley. All frames are stackable as follows; Plastic: 40 high on trolley, 12 high free-standing. Upholstered: 20 high on trolley, 6 high free-standing. Available in 7 plastic colours. Stocked in Black, Grey and White. Can be ordered in Blue, Green, Red or Sand (4 week lead time).

#### **Features**

- Chrome Skid Frame.
- · Plastic Polypropylene Back.
- Plastic Polypropylene Seat.
- With Arms.
- Anti-UV Treated.
- Available in 7 Plastic Colours.

#### **Dimensions**

SH) Seat height: 440mm.

SW) Seat width: 450mm.

SD) Seat depth: 420mm.

BH) Back height: 380mm.

BW) Back width: 450mm.