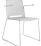

#### Introduction

Tango, an occasional chair that is as robust as it is good looking. Its well designed and bolt-less frame runs around the seat and back giving Tango a unique difference to its peers. Suitable for a variety of modern, design led environments. Available in Skid Frame with linking device. Available with linking device and stacking trolley. All frames are stackable as follows; Plastic: 40 high on trolley, 12 high free-standing. Upholstered: 20 high on trolley, 6 high free-standing. Available in 7 plastic colours. Stocked in Black, Grey and White. Can be ordered in Blue, Green, Red or Sand (4 week lead time).

#### **Features**

- Chrome Skid Frame.
- · Plastic Polypropylene Back.
- Plastic Polypropylene Seat.
- With Arms.
- Anti-UV Treated.
- Available in 7 Plastic Colours.