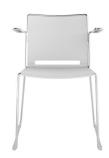

#### Introduction

Tango, an occasional chair that is as robust as it is good looking. Its well designed and bolt-less frame runs around the seat and back giving Tango a unique difference to its peers. Suitable for a variety of modern, design led environments. Available in Skid Frame with linking device. Available with linking device and stacking trolley. All frames are stackable as follows; Plastic: 40 high on trolley, 12 high free-standing. Upholstered: 20 high on trolley, 6 high free-standing. Available in 7 plastic colours. Stocked in Black, Grey and White. Can be ordered in Blue, Green, Red or Sand (4 week lead time).

#### **Features**

- Chrome Skid Frame.
- · Plastic Polypropylene Back.
- Plastic Polypropylene Seat.
- With Arms.
- Anti-UV Treated.
- Available in 7 Plastic Colours.