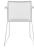

#### Introduction

Tango, an occasional chair that is as robust as it is good looking. Its well designed and bolt-less frame runs around the seat and back giving Tango a unique difference to its peers. Suitable for a variety of modern, design led environments. Available in Skid Frame with linking device. Available with linking device and stacking trolley. All frames are stackable as follows; Plastic: 40 high on trolley, 12 high free-standing. Upholstered: 20 high on trolley, 6 high free-standing. Available in 7 plastic colours. Stocked in Black, Grey and White. Can be ordered in Blue, Green, Red or Sand (4 week lead time).

#### **Features**

- Chrome Skid Frame.
- · Plastic Polypropylene Back.
- Plastic Polypropylene Seat.
- With Arms.
- Anti-UV Treated.
- Available in 7 Plastic Colours.