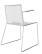

#### Introduction

Tango, an occasional chair that is as robust as it is good looking. Its well designed and bolt-less frame runs around the seat and back giving Tango a unique difference to its peers. Suitable for a variety of modern, design led environments. Available in Skid Frame with linking device. Available with linking device and stacking trolley. All frames are stackable as follows; Plastic: 40 high on trolley, 12 high free-standing. Upholstered: 20 high on trolley, 6 high free-standing. Available in 7 plastic colours. Stocked in Black, Grey and White. Can be ordered in Blue, Green, Red or Sand (4 week lead time).

#### **Features**

- Chrome Skid Frame.
- · Plastic Polypropylene Back.
- Plastic Polypropylene Seat.
- With Arms.
- Anti-UV Treated.
- Available in 7 Plastic Colours.