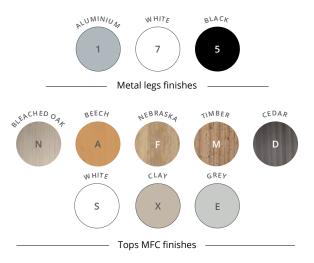

Tops MFC finishes

#### **TECHNICAL DESCRIPTION**

- 25 mm thick Structurex® melamine-coated tops. 2 mm thick shock-proof ABS edging.
- Tops equipped with Ø 80 mm cable ports (aluminium finish as standard, black or white finish on option) or a single Top Access hatch (useful dim. L 30,9 cm / D 11,6 cm).
- Metal arch legs, square cross-section 50 x 50 mm, height adjustable from 64 to 86 cm by mechanical latching (steps of 20 mm) and screw locking, lacquered epoxy finish.
   Stiffening beam structure made of lacquered epoxy finish steel. Single desks only.
- Adjustable screw feet of diameter 40 mm and range 10 mm to compensate for any unevenness in the floor.