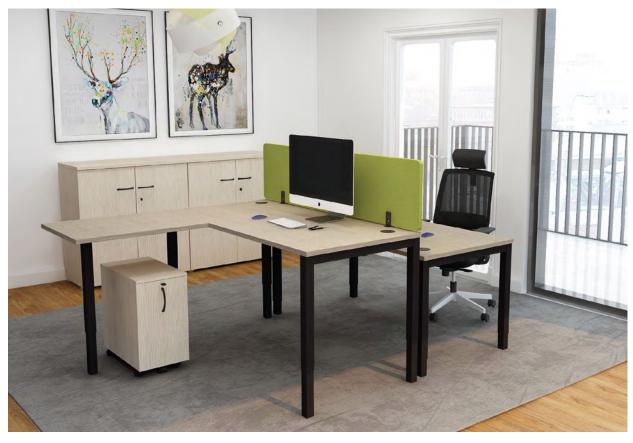

## ☐ ASTROLITE

Height adjustable

The height-adjustable version of the Astrolite desks represents an ergonomic and affordable solution ensuring the comfort of your employees.

Modular and customisable from 64 to 86 cm, the **Astrolite** single desks offer the same quality as the other articles in the range while adapting perfectly to user requirements. Multi-purpose and modular, the **Astrolite** desks meet all your requirements while remaining within your budget.

# Height adjustable **SINGLE DESKS**

D 80 CM

D 80 CM

| 1/1 | TH | CA | D | I E | D | D٦ | rс |
|-----|----|----|---|-----|---|----|----|
|     |    |    |   |     |   |    |    |

| WITH TOP | <b>ACCESS</b> | HATCH |
|----------|---------------|-------|
|----------|---------------|-------|