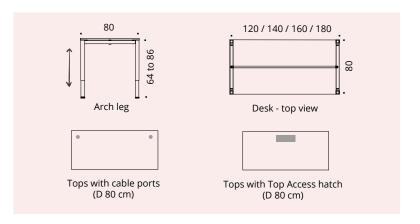

#### **TECHNICAL DESCRIPTION**

- 25 mm thick Structurex® melamine-coated tops. 2 mm thick shock-proof ABS edging.
- Tops equipped with Ø 80 mm cable ports (aluminium finish as standard, black or white finish on option) or a single Top Access hatch (useful dim. L 30,9 cm / D 11,6 cm).
- Metal arch legs, square cross-section 50 x 50 mm, height adjustable from 64 to 86 cm by mechanical latching (steps of 20 mm) and screw locking, lacquered epoxy finish.
   Stiffening beam structure made of lacquered epoxy finish steel. Single desks only.
- Adjustable screw feet of diameter 40 mm and range 10 mm to compensate for any unevenness in the floor.

# Height adjustable **SINGLE DESKS**

D 80 CM

D 80 CM

| 1/1 | TH | CA | D | I E | D | D٦ | rс |
|-----|----|----|---|-----|---|----|----|
|     |    |    |   |     |   |    |    |

| WITH TOP | <b>ACCESS</b> | HATCH |
|----------|---------------|-------|
|----------|---------------|-------|

|                                 | Dim. (cm)                        | Ref.                         | Leg finish | Top finish | Ref.                         | Leg finish | Top finish |
|---------------------------------|----------------------------------|------------------------------|------------|------------|------------------------------|------------|------------|
| Straight desks<br>H 64 to 86 cm | L 120<br>L 140<br>L 160<br>L 180 | BM79<br>BM80<br>BM81<br>BM82 | +          | +          | DL30<br>DL31<br>DL32<br>DL33 | +          | +          |