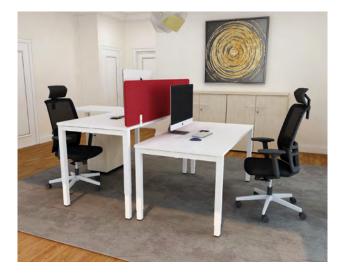

## ☐ ASTROLITE

Height adjustable

The height-adjustable version of the Astrolite desks represents an ergonomic and affordable solution ensuring the comfort of your employees.

Modular and customisable from 64 to 86 cm, the **Astrolite** single desks offer the same quality as the other articles in the range while adapting perfectly to user requirements. Multi-purpose and modular, the **Astrolite** desks meet all your requirements while remaining within your budget.

# Height adjustable **SINGLE DESKS**

D 80 CM

D 80 CM

| 1/1 | TH | CA | D | I E | D | D٦ | rс |
|-----|----|----|---|-----|---|----|----|
|     |    |    |   |     |   |    |    |

| WITH TOP | <b>ACCESS</b> | HATCH |
|----------|---------------|-------|
|----------|---------------|-------|