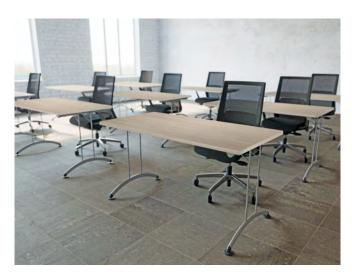

## www.planscape.co.uk I SOLUTION Folding tables

Simple and functional, **Solution** folding tables allow you to create single or multiple layouts for multipurpose uses, meeting or training rooms.

## **TECHNICAL DESCRIPTION**

- 25 mm thick Structurex<sup>®</sup> melamine-coated tops with rounded corners for optimum comfort. 2 mm thick shock-proof ABS edging.
- Depth 70 cm to optimise space.
- In folded position the table is only 7 cm thick.
- The legs are equipped with adjustable screw feet giving up to 10 mm of adjustment.
- The folding mechanism of the legs was selected for easy handling and its secure locking system in open and closed positions.