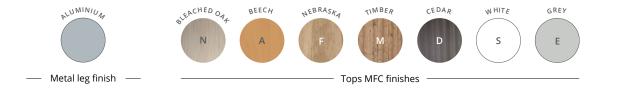

## www.planscape.co.uk I SOLUTION Folding tables

Simple and functional, **Solution** folding tables allow you to create single or multiple layouts for multipurpose uses, meeting or training rooms.



## CHARACTERISTICS





## **TECHNICAL DESCRIPTION**

- 25 mm thick Structurex<sup>®</sup> melamine-coated tops with rounded corners for optimum comfort. 2 mm thick shock-proof ABS edging.
- Depth 70 cm to optimise space.
- In folded position the table is only 7 cm thick.
- The legs are equipped with adjustable screw feet giving up to 10 mm of adjustment.
- The folding mechanism of the legs was selected for easy handling and its secure locking system in open and closed positions.





## 



**5** 

10 DAYS LEAD-TIME

Folding STRAIGHT TABLES
D 70 CM

Dim. (cm)
Ref.
Finish

Straight tables
Image: Comparison of the comparison