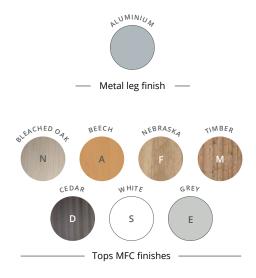

## 

**5** 

10 DAYS LEAD-TIME

Folding STRAIGHT TABLES
D 70 CM

Dim. (cm)
Ref.
Finish

Straight tables
Image: Comparison of the comparison