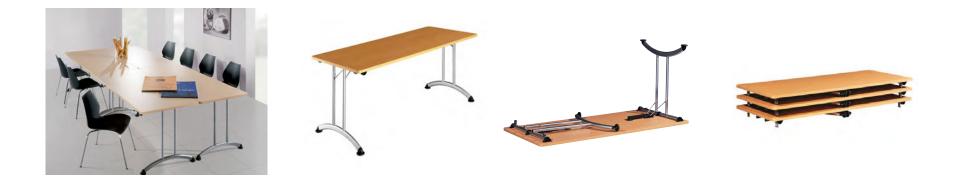

## **TECHNICAL DESCRIPTION**

- 25 mm thick Structurex<sup>®</sup> melamine-coated tops with rounded corners for optimum comfort. 2 mm thick shock-proof ABS edging.
- Depth 70 cm to optimise space.
- In folded position the table is only 7 cm thick.
- The legs are equipped with adjustable screw feet giving up to 10 mm of adjustment.
- The folding mechanism of the legs was selected for easy handling and its secure locking system in open and closed positions.

## 

**5** 

10 DAYS LEAD-TIME

Folding STRAIGHT TABLES
D 70 CM

Dim. (cm)
Ref.
Finish

Straight tables
Image: Comparison of the comparison