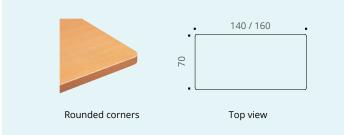

## **TECHNICAL DESCRIPTION**

- 25 mm thick Structurex<sup>®</sup> melamine-coated tops with rounded corners for optimum comfort. 2 mm thick shock-proof ABS edging.
- Depth 70 cm to optimise space.
- In folded position the table is only 7 cm thick.
- The legs are equipped with adjustable screw feet giving up to 10 mm of adjustment.
- The folding mechanism of the legs was selected for easy handling and its secure locking system in open and closed positions.

## 

**5** 

10 DAYS LEAD-TIME

Folding STRAIGHT TABLES
D 70 CM

Dim. (cm)
Ref.
Finish

Straight tables
Image: Comparison of the comparison