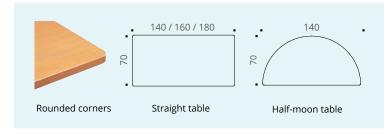

## Fliptop **STRAIGHT TABLES**

|                                                                   | Description                                         | Dim. (cm)               | Ref.                 | Leg finish | Top finish |
|-------------------------------------------------------------------|-----------------------------------------------------|-------------------------|----------------------|------------|------------|
| Straight tables<br>D 70 / H 72 cm<br>Kit of 2 connectors included | Fliptop tables equipped with large diameter castors | L 140<br>L 160<br>L 180 | DH73<br>DH74<br>DH75 | +          | +          |

### Fliptop HALF-MOON TABLES

D 70 CM

|                                                             | Description                                         | Dim. (cm) | Ref. | Leg finish | Top finish |
|-------------------------------------------------------------|-----------------------------------------------------|-----------|------|------------|------------|
| Half-moon table D 70 / H 72 cm Kit of 2 connectors included | Fliptop tables equipped with large diameter castors | L 140     | DH76 | +          | +          |