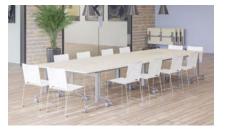

# **I** SOLUTION

Fliptop tables

The **Solution** fliptop tables are simple and functional to take best advantage of multipurpose rooms. With their light structure on castors, the tables can be moved around freely, placed where you wish or folded and stored away. The **Solution** tables can be used to create single or multiple compositions for multipurpose rooms, meeting rooms and training rooms.

## Fliptop **STRAIGHT TABLES**

|                                                                   | Description                                         | Dim. (cm)               | Ref.                 | Leg finish | Top finish |
|-------------------------------------------------------------------|-----------------------------------------------------|-------------------------|----------------------|------------|------------|
| Straight tables<br>D 70 / H 72 cm<br>Kit of 2 connectors included | Fliptop tables equipped with large diameter castors | L 140<br>L 160<br>L 180 | DH73<br>DH74<br>DH75 | +          | +          |