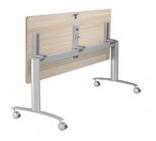

#### **TECHNICAL DESCRIPTION**

- 25 mm thick Structurex® melamine-coated tops with rounded corners for optimum comfort. 2 mm thick shock-proof ABS edging.
- 70 cm deep to take up minimum space.
- Structure made of 2 elliptical metal legs connected by a beam for perfect stability.
- Ø 75 mm castors with brakes. Vertical and horizontal positions locked.
- · Extremely easy single-handed tilting.
- Vertical storage of the tables by nesting the legs to save space: 17 cm per extra table in depth and 7 cm in length.
- Structures equipped with buffers to protect the tops in vertical position.
- Kit of 2 connectors is included to connect the tables together and side by side.