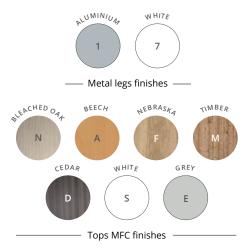

## www.planscape.co.uk

# **I** SOLUTION

Fliptop tables

The **Solution** fliptop tables are simple and functional to take best advantage of multipurpose rooms. With their light structure on castors, the tables can be moved around freely, placed where you wish or folded and stored away. The **Solution** tables can be used to create single or multiple compositions for multipurpose rooms, meeting rooms and training rooms.





#### **CHARACTERISTICS**



#### **TECHNICAL DESCRIPTION**

- 25 mm thick Structurex® melamine-coated tops with rounded corners for optimum comfort. 2 mm thick shock-proof ABS edging.
- 70 cm deep to take up minimum space.
- Structure made of 2 elliptical metal legs connected by a beam for perfect stability.
- Ø 75 mm castors with brakes. Vertical and horizontal positions locked.
- · Extremely easy single-handed tilting.
- Vertical storage of the tables by nesting the legs to save space: 17 cm per extra table in depth and 7 cm in length.
- Structures equipped with buffers to protect the tops in vertical position.
- Kit of 2 connectors is included to connect the tables together and side by side.

















Tops MFC finishes









## Fliptop **STRAIGHT TABLES**



|