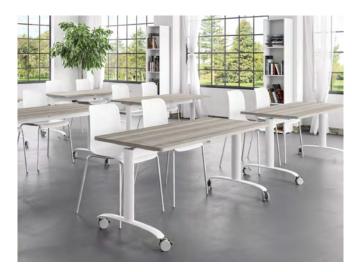

# **I** SOLUTION

Fliptop tables

The **Solution** fliptop tables are simple and functional to take best advantage of multipurpose rooms. With their light structure on castors, the tables can be moved around freely, placed where you wish or folded and stored away. The **Solution** tables can be used to create single or multiple compositions for multipurpose rooms, meeting rooms and training rooms.

#### **TECHNICAL DESCRIPTION**

- 25 mm thick Structurex® melamine-coated tops with rounded corners for optimum comfort. 2 mm thick shock-proof ABS edging.
- 70 cm deep to take up minimum space.
- Structure made of 2 elliptical metal legs connected by a beam for perfect stability.
- Ø 75 mm castors with brakes. Vertical and horizontal positions locked.
- · Extremely easy single-handed tilting.
- Vertical storage of the tables by nesting the legs to save space: 17 cm per extra table in depth and 7 cm in length.
- Structures equipped with buffers to protect the tops in vertical position.
- Kit of 2 connectors is included to connect the tables together and side by side.