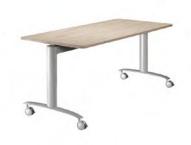

# **I** SOLUTION

Fliptop tables

The **Solution** fliptop tables are simple and functional to take best advantage of multipurpose rooms. With their light structure on castors, the tables can be moved around freely, placed where you wish or folded and stored away. The **Solution** tables can be used to create single or multiple compositions for multipurpose rooms, meeting rooms and training rooms.

#### **TECHNICAL DESCRIPTION**

- 25 mm thick Structurex® melamine-coated tops with rounded corners for optimum comfort. 2 mm thick shock-proof ABS edging.
- 70 cm deep to take up minimum space.
- Structure made of 2 elliptical metal legs connected by a beam for perfect stability.
- Ø 75 mm castors with brakes. Vertical and horizontal positions locked.
- · Extremely easy single-handed tilting.
- Vertical storage of the tables by nesting the legs to save space: 17 cm per extra table in depth and 7 cm in length.
- Structures equipped with buffers to protect the tops in vertical position.
- Kit of 2 connectors is included to connect the tables together and side by side.