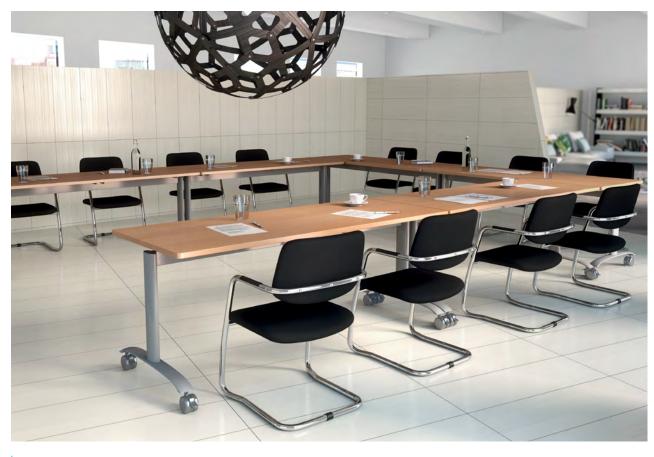

# **I** SOLUTION

Fliptop tables

The **Solution** fliptop tables are simple and functional to take best advantage of multipurpose rooms. With their light structure on castors, the tables can be moved around freely, placed where you wish or folded and stored away. The **Solution** tables can be used to create single or multiple compositions for multipurpose rooms, meeting rooms and training rooms.

#### **TECHNICAL DESCRIPTION**

- 25 mm thick Structurex® melamine-coated tops with rounded corners for optimum comfort. 2 mm thick shock-proof ABS edging.
- 70 cm deep to take up minimum space.
- Structure made of 2 elliptical metal legs connected by a beam for perfect stability.
- Ø 75 mm castors with brakes. Vertical and horizontal positions locked.
- · Extremely easy single-handed tilting.
- Vertical storage of the tables by nesting the legs to save space: 17 cm per extra table in depth and 7 cm in length.
- Structures equipped with buffers to protect the tops in vertical position.
- Kit of 2 connectors is included to connect the tables together and side by side.