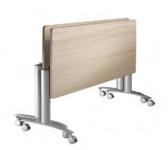

#### **TECHNICAL DESCRIPTION**

- 25 mm thick Structurex® melamine-coated tops with rounded corners for optimum comfort. 2 mm thick shock-proof ABS edging.
- 70 cm deep to take up minimum space.
- Structure made of 2 elliptical metal legs connected by a beam for perfect stability.
- Ø 75 mm castors with brakes. Vertical and horizontal positions locked.
- · Extremely easy single-handed tilting.
- Vertical storage of the tables by nesting the legs to save space: 17 cm per extra table in depth and 7 cm in length.
- Structures equipped with buffers to protect the tops in vertical position.
- Kit of 2 connectors is included to connect the tables together and side by side.