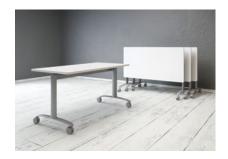

# **I** SOLUTION

Fliptop tables

The **Solution** fliptop tables are simple and functional to take best advantage of multipurpose rooms. With their light structure on castors, the tables can be moved around freely, placed where you wish or folded and stored away. The **Solution** tables can be used to create single or multiple compositions for multipurpose rooms, meeting rooms and training rooms.

#### **TECHNICAL DESCRIPTION**

- 25 mm thick Structurex® melamine-coated tops with rounded corners for optimum comfort. 2 mm thick shock-proof ABS edging.
- 70 cm deep to take up minimum space.
- Structure made of 2 elliptical metal legs connected by a beam for perfect stability.
- Ø 75 mm castors with brakes. Vertical and horizontal positions locked.
- · Extremely easy single-handed tilting.
- Vertical storage of the tables by nesting the legs to save space: 17 cm per extra table in depth and 7 cm in length.
- Structures equipped with buffers to protect the tops in vertical position.
- Kit of 2 connectors is included to connect the tables together and side by side.