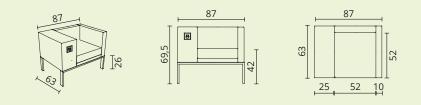

## Technical description

- Overall dimensions: D 63 / H 69.5 / L 87 cm.
- Seat dimensions: D 52 / H 42 / L 52 cm.
- Comfortable reception armchair with square design.
- Wool upholstery on polyurethane foam padding (density 40 kg/m³).
- Metal arch leg.
- Large flat armrest forming a small table that can be used for a laptop or to take notes.
- Armchair fitted with a power outlet and 2 USB sockets to recharge smartphones and tablets.
- Equipped with a 1.5 m long cable to plug into a wall outlet.
- Maximum permitted weight 120 kg.