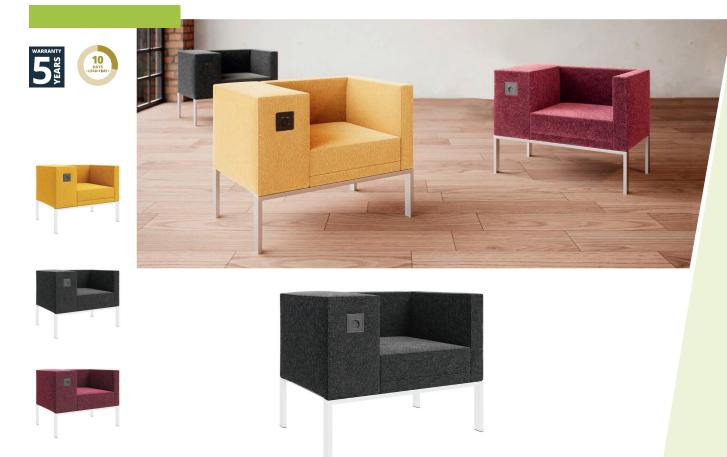

## Characteristics

Woolen upholstered seat cushion

## Technical description

- Overall dimensions: D 63 / H 69.5 / L 87 cm.
- Seat dimensions: D 52 / H 42 / L 52 cm.
- Comfortable reception armchair with square design.
- Wool upholstery on polyurethane foam padding (density 40 kg/m³).
- Metal arch leg.
- Large flat armrest forming a small table that can be used for a laptop or to take notes.
- Armchair fitted with a power outlet and 2 USB sockets to recharge smartphones and tablets.
- Equipped with a 1.5 m long cable to plug into a wall outlet.
- Maximum permitted weight 120 kg.