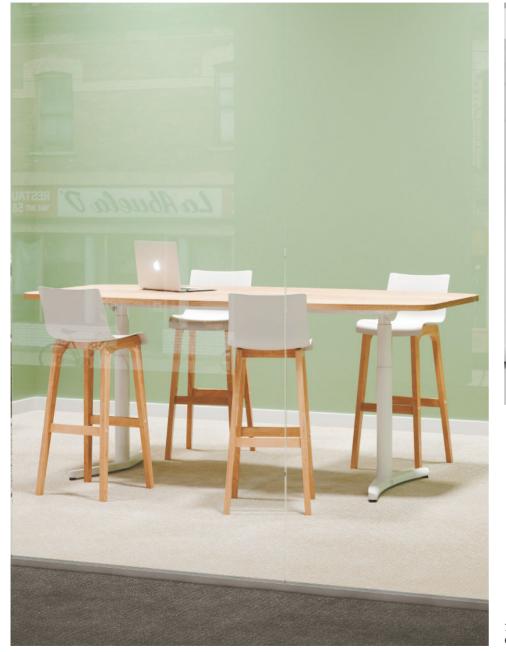

## www.planscape.co.uk

**ENVOL** 

Envol meeting tables were designed to cope with changing working methods which have become flexible. These height-adjustable tables adapt to the physiognomy and pace of your employees, with optional connectors for greater functionality.

## Technical description

25 mm thick Structurex<sup>®</sup> tops with rounded corners and 2 mm ABS edging.

The barrel shape table top is equipped with 2 pre-drilled port holes.

2 height adjustable Linak certified electric columns mounted on a stylish base, equipped with a built-in anti-crushing system. Exclusive design is courtesy of our in house design department.

Height adjustment from 65 to 125 cm.

Digital control with 3 height memories and LED display.

80 kg dynamic weight load per leg column in the axis of the column (total weight load 160 kg).

Optional accessories: beam fixed metal CPU holder (adjustable from 14,8 to 21,6 cm), vertical cable management by a spine cable channel, design metal cable tray.