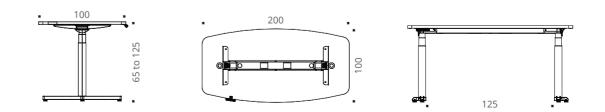

Height adjustment from 65 to 125 cm.

Digital control with 3 height memories and LED display.

80 kg dynamic weight load per leg column in the axis of the column (total weight load 160 kg).

Optional accessories: beam fixed metal CPU holder (adjustable from 14,8 to 21,6 cm), vertical cable management by a spine cable channel, design metal cable tray.

|                                       | Dimensions in cm | Ref.  | +Finish* | Price ex.VAT |  |
|---------------------------------------|------------------|-------|----------|--------------|--|
| <b>Barrel table</b><br>H 65 to 125 cm | D 100 / L 200    | BT037 | + []     |              |  |