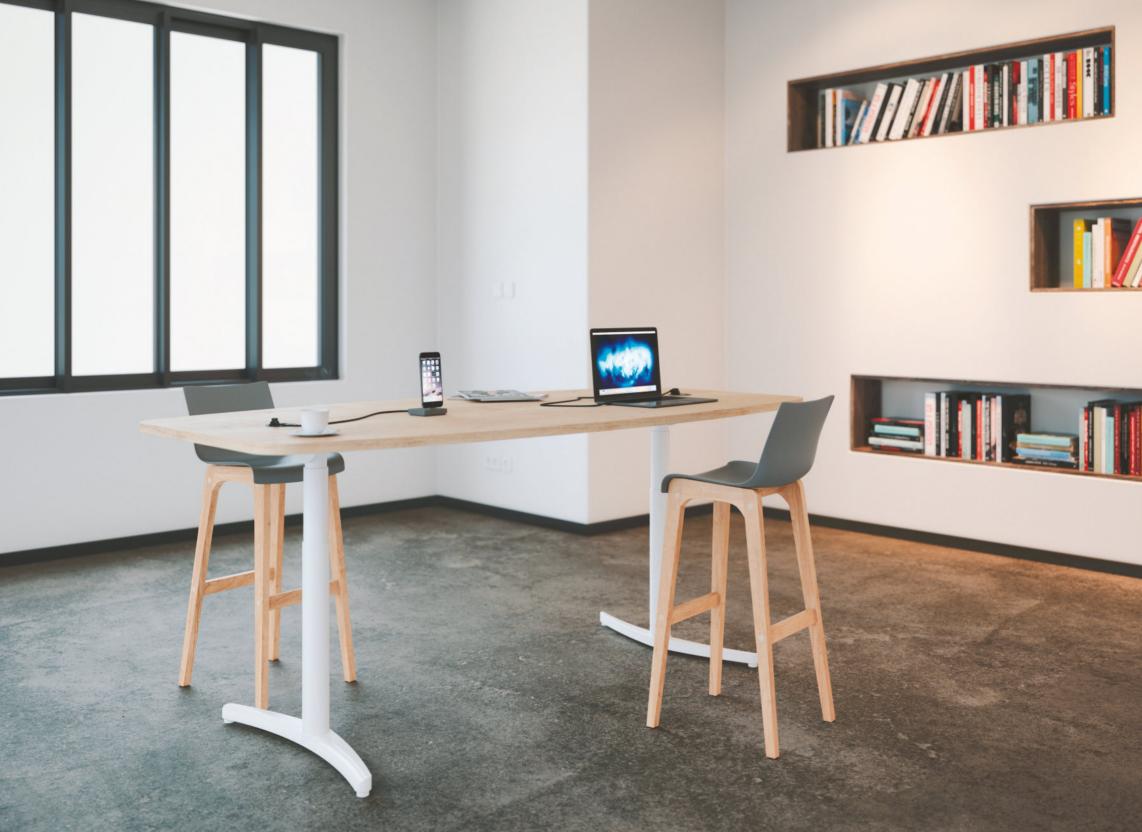

## www.planscape.co.uk

**ENVOL** 

Envol meeting tables were designed to cope with changing working methods which have become flexible. These height-adjustable tables adapt to the physiognomy and pace of your employees, with optional connectors for greater functionality.

## Technical description

25 mm thick Structurex<sup>®</sup> tops with rounded corners and 2 mm ABS edging.

The barrel shape table top is equipped with 2 pre-drilled port holes.

2 height adjustable Linak certified electric columns mounted on a stylish base, equipped with a built-in anti-crushing system. Exclusive design is courtesy of our in house design department.

Height adjustment from 65 to 125 cm.

Digital control with 3 height memories and LED display.

80 kg dynamic weight load per leg column in the axis of the column (total weight load 160 kg).

Optional accessories: beam fixed metal CPU holder (adjustable from 14,8 to 21,6 cm), vertical cable management by a spine cable channel, design metal cable tray.