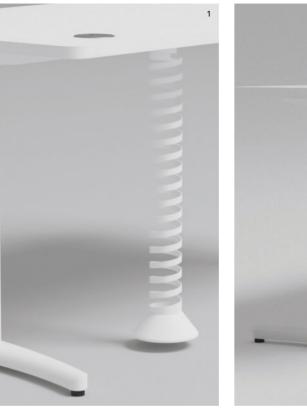

1. Aesthetic vertical cable management. 2. Electrical height-adjustable metal leg allowing easy vertical movement.