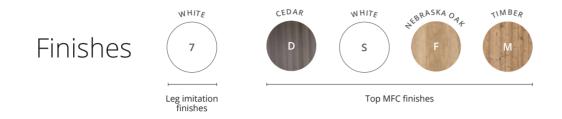

|                                       | Dimensions in cm | Ref.  | +Finish* | Price ex.VAT |  |
|---------------------------------------|------------------|-------|----------|--------------|--|
| <b>Barrel table</b><br>H 65 to 125 cm | D 100 / L 200    | BT037 | + []     |              |  |