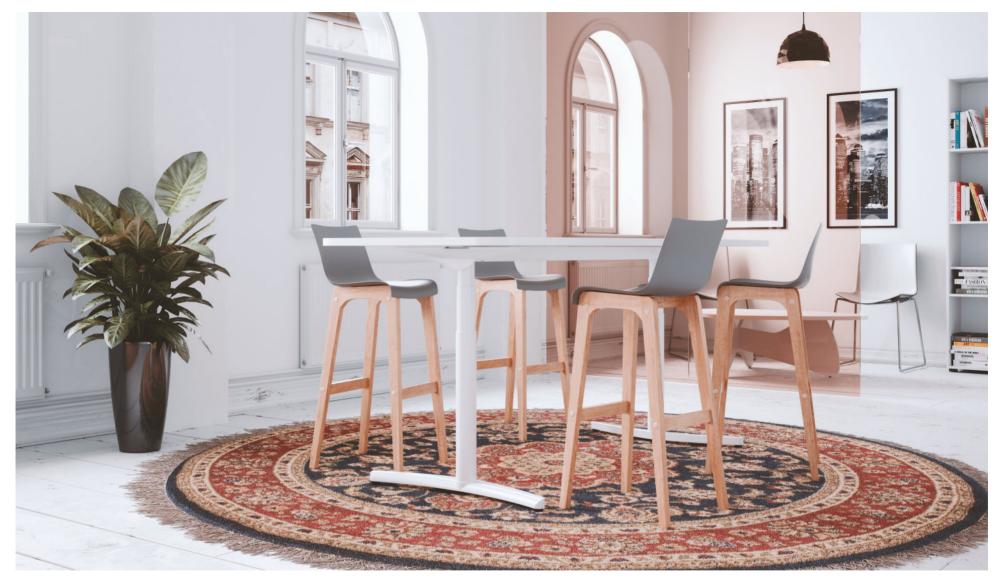

## www.planscape.co.uk

**ENVOL** 

Envol meeting tables were designed to cope with changing working methods which have become flexible. These height-adjustable tables adapt to the physiognomy and pace of your employees, with optional connectors for greater functionality.

## Technical description

25 mm thick Structurex<sup>®</sup> tops with rounded corners and 2 mm ABS edging.

The barrel shape table top is equipped with 2 pre-drilled port holes.

2 height adjustable Linak certified electric columns mounted on a stylish base, equipped with a built-in anti-crushing system. Exclusive design is courtesy of our in house design department.

Height adjustment from 65 to 125 cm.

Digital control with 3 height memories and LED display.

80 kg dynamic weight load per leg column in the axis of the column (total weight load 160 kg).

Optional accessories: beam fixed metal CPU holder (adjustable from 14,8 to 21,6 cm), vertical cable management by a spine cable channel, design metal cable tray.