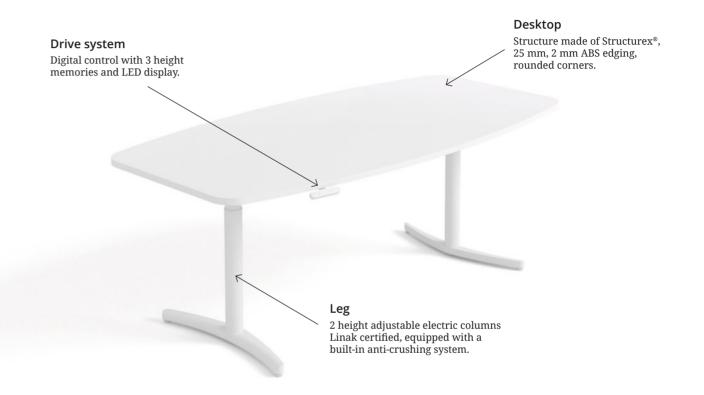

1. Aesthetic vertical cable management. 2. Electrical height-adjustable metal leg allowing easy vertical movement.

## Technical description

25 mm thick Structurex<sup>®</sup> tops with rounded corners and 2 mm ABS edging.

The barrel shape table top is equipped with 2 pre-drilled port holes.

2 height adjustable Linak certified electric columns mounted on a stylish base, equipped with a built-in anti-crushing system. Exclusive design is courtesy of our in house design department.

Height adjustment from 65 to 125 cm.

Digital control with 3 height memories and LED display.

80 kg dynamic weight load per leg column in the axis of the column (total weight load 160 kg).

Optional accessories: beam fixed metal CPU holder (adjustable from 14,8 to 21,6 cm), vertical cable management by a spine cable channel, design metal cable tray.