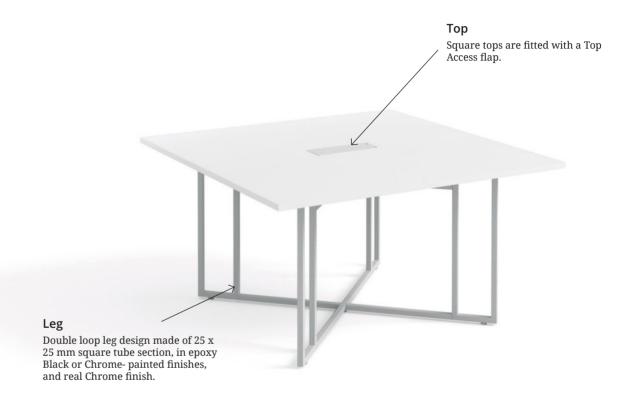

1. Structurex $^{\oplus}$  top with removable magnetic cable routing hatch. 2. Metal ribbon leg, double cross design.

## Technical description

25 mm thickness structure made of Structurex®.

2 mm ABS edging.

Double loop leg design made of 25 x 25 mm square tube section, in epoxy Black or Chrome-painted finishes, and real Chrome finish.

Round table tops are equipped with a cable port and square tops are fitted with a Top Access flap.

Epoxy leg imitation finishes

Leg imitation finishes

Top MFC finishes

|                                |                  | EPOXY LEG    |                 |                 | CHROME-PLATED LEG |                |          |              |
|--------------------------------|------------------|--------------|-----------------|-----------------|-------------------|----------------|----------|--------------|
|                                | Dimensions in cm | Ref.         | +Finish*<br>leg | +Finish*<br>top | Price ex.VAT      | Ref.           | +Finish* | Price ex.VAT |
| <b>Round table</b><br>H 74 cm  | Ø 100<br>Ø 140   | BT04<br>BT05 | +               | +               |                   | BT046<br>BT056 | +        |              |
| <b>Square table</b><br>H 74 cm | D 140 / L 140    | BZ48         | +               | +               |                   | BZ486          | +        |              |