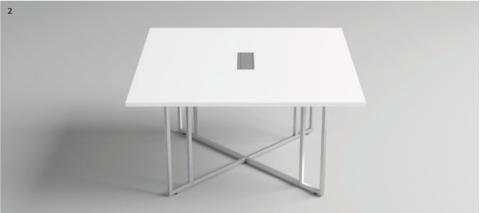

## STRICTO SENSU

Stricto Sensu meeting furniture stands out through its distinguished character. Its cross leg, true to the elegance of the range, enhances both the round and square tops. Functional, they are equipped with central sockets to connect your multimedia devices.

1. Structurex $^{\oplus}$  top with removable magnetic cable routing hatch. 2. Metal ribbon leg, double cross design.