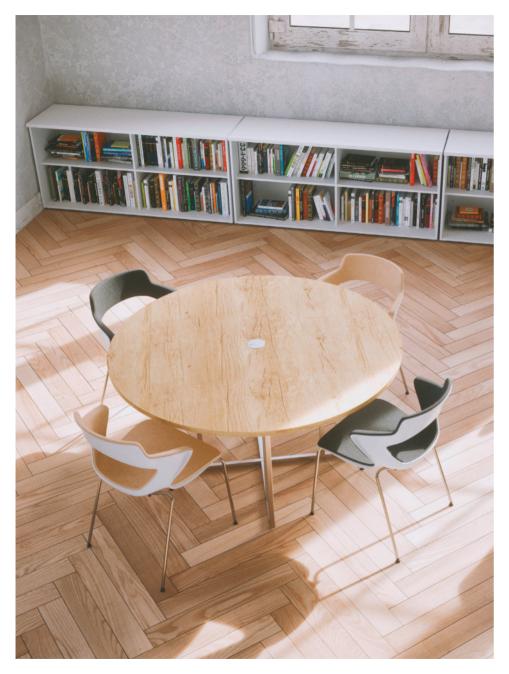

## STRICTO SENSU

Stricto Sensu meeting furniture stands out through its distinguished character. Its cross leg, true to the elegance of the range, enhances both the round and square tops. Functional, they are equipped with central sockets to connect your multimedia devices.

Round table tops are equipped with a cable port and square tops are fitted with a Top Access flap.

Epoxy leg imitation finishes

Leg imitation finishes

Top MFC finishes

|                                |                  | EPOXY LEG    |                 |                 | CHROME-PLATED LEG |                |          |              |
|--------------------------------|------------------|--------------|-----------------|-----------------|-------------------|----------------|----------|--------------|
|                                | Dimensions in cm | Ref.         | +Finish*<br>leg | +Finish*<br>top | Price ex.VAT      | Ref.           | +Finish* | Price ex.VAT |
| <b>Round table</b><br>H 74 cm  | Ø 100<br>Ø 140   | BT04<br>BT05 | +               | +               |                   | BT046<br>BT056 | +        |              |
| <b>Square table</b><br>H 74 cm | D 140 / L 140    | BZ48         | +               | +               |                   | BZ486          | +        |              |