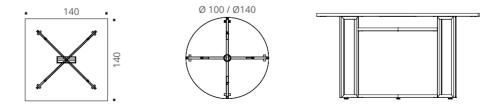

## Technical description

25 mm thickness structure made of Structurex®.

2 mm ABS edging.

Double loop leg design made of 25 x 25 mm square tube section, in epoxy Black or Chrome-painted finishes, and real Chrome finish.

Round table tops are equipped with a cable port and square tops are fitted with a Top Access flap.

Epoxy leg imitation finishes

Leg imitation finishes

Top MFC finishes

|                                |                  | EPOXY LEG    |                 |                 | CHROME-PLATED LEG |                |          |              |
|--------------------------------|------------------|--------------|-----------------|-----------------|-------------------|----------------|----------|--------------|
|                                | Dimensions in cm | Ref.         | +Finish*<br>leg | +Finish*<br>top | Price ex.VAT      | Ref.           | +Finish* | Price ex.VAT |
| <b>Round table</b><br>H 74 cm  | Ø 100<br>Ø 140   | BT04<br>BT05 | +               | +               |                   | BT046<br>BT056 | +        |              |
| <b>Square table</b><br>H 74 cm | D 140 / L 140    | BZ48         | +               | +               |                   | BZ486          | +        |              |