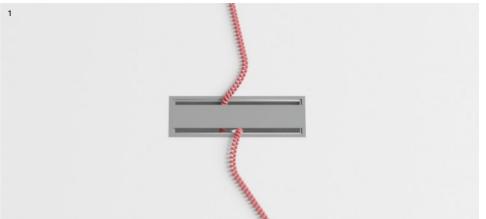

1. Structurex $^{\oplus}$  top with removable magnetic cable routing hatch. 2. Metal ribbon leg, double cross design.