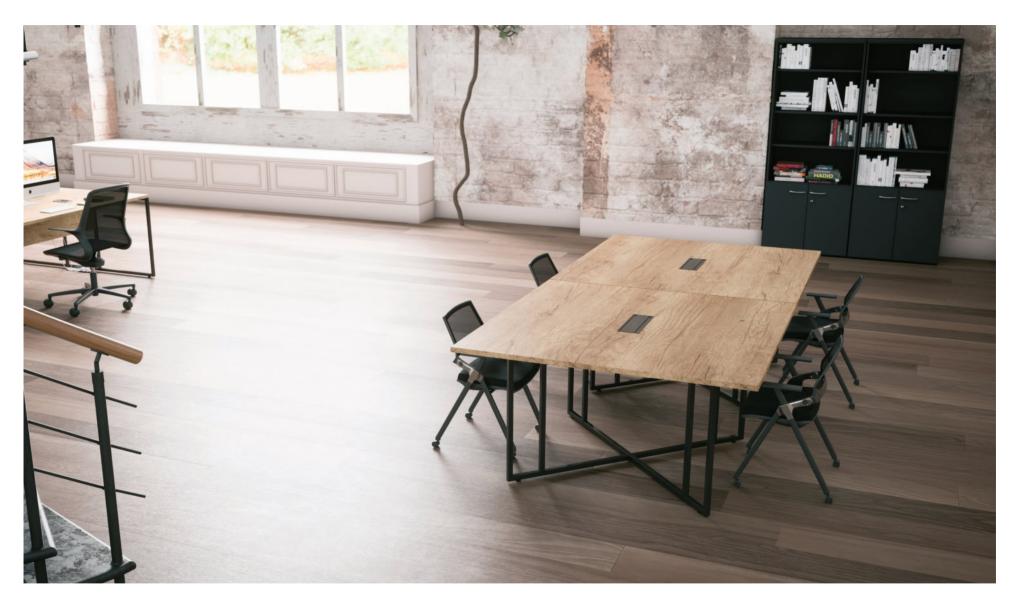

## STRICTO SENSU

Stricto Sensu meeting furniture stands out through its distinguished character. Its cross leg, true to the elegance of the range, enhances both the round and square tops. Functional, they are equipped with central sockets to connect your multimedia devices.

Round table tops are equipped with a cable port and square tops are fitted with a Top Access flap.

Epoxy leg imitation finishes

Leg imitation finishes

Top MFC finishes

|                                |                  | EPOXY LEG    |                 |                 | CHROME-PLATED LEG |                |          |              |
|--------------------------------|------------------|--------------|-----------------|-----------------|-------------------|----------------|----------|--------------|
|                                | Dimensions in cm | Ref.         | +Finish*<br>leg | +Finish*<br>top | Price ex.VAT      | Ref.           | +Finish* | Price ex.VAT |
| <b>Round table</b><br>H 74 cm  | Ø 100<br>Ø 140   | BT04<br>BT05 | +               | +               |                   | BT046<br>BT056 | +        |              |
| <b>Square table</b><br>H 74 cm | D 140 / L 140    | BZ48         | +               | +               |                   | BZ486          | +        |              |