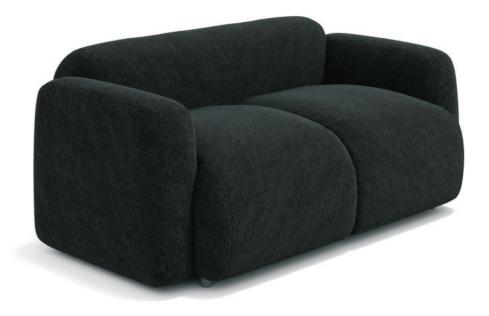

## www.planscape.co.uk

**KUMO** 

Kumo is a range of minimalistic armchairs and sofas with a recreational and light-hearted style. The simplicity of this sofa is stressed by its pure lines with no unnecessary details. Kumo has a distinctive style and a strong personality. The soft, curved shapes give an inviting look and ensure unrivalled sitting comfort.

Seat cushion, backs and upholstered armrests.

## Technical description

High density metal and wood frame. Wooden feet. Upholstered with expansive foam. Seat cushion with Bondaï fabric.

**TAR** 

Bondaï fabric upholstered seat cushion

|          | Dimensions in cm                           | Ref.  | +Finish* | Price ex.VAT |
|----------|--------------------------------------------|-------|----------|--------------|
| Armchair | H 73 / H seat cushion<br>45 / L 102 / D 93 | DA094 | +        |              |