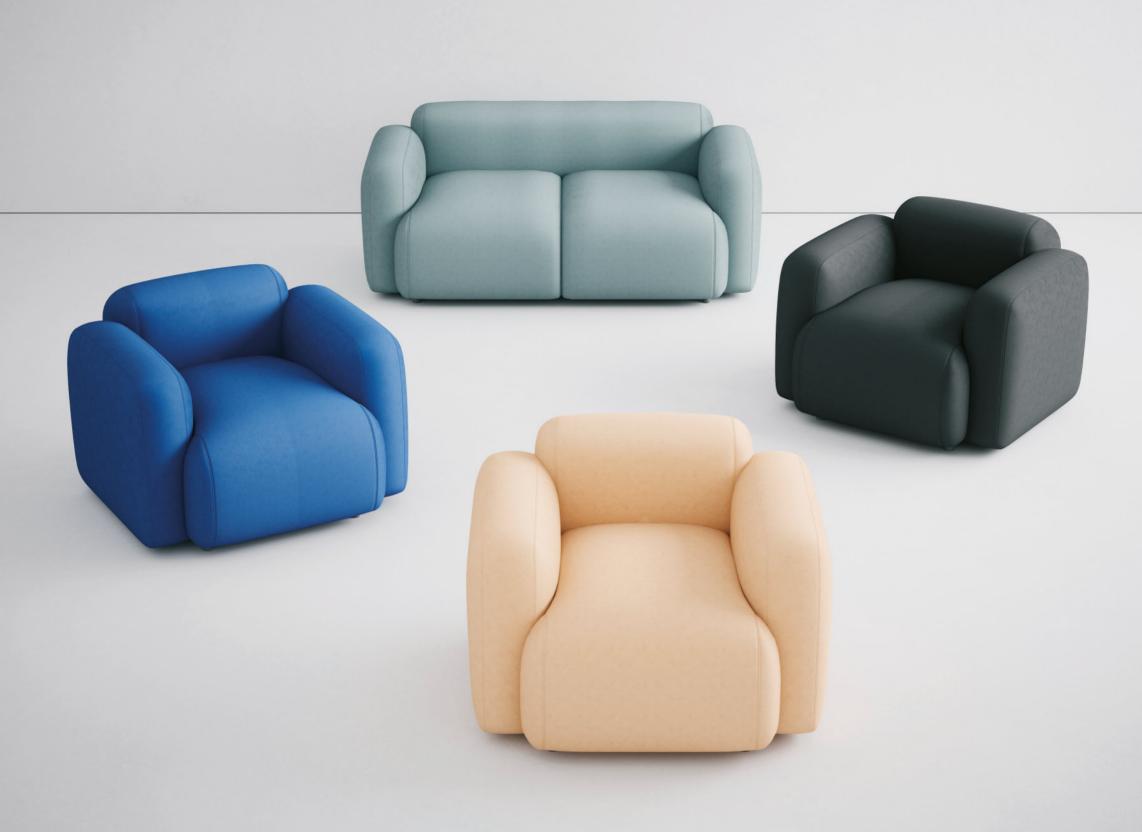

## www.planscape.co.uk

**KUMO** 

Kumo is a range of minimalistic armchairs and sofas with a recreational and light-hearted style. The simplicity of this sofa is stressed by its pure lines with no unnecessary details. Kumo has a distinctive style and a strong personality. The soft, curved shapes give an inviting look and ensure unrivalled sitting comfort.

Seat cushion, backs and upholstered armrests.