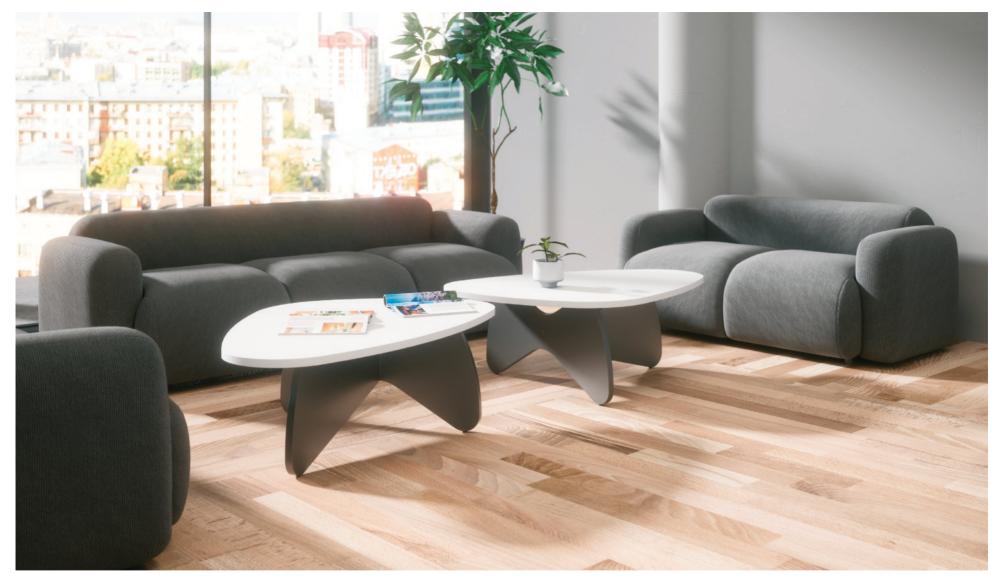

## www.planscape.co.uk

**KUMO** 

Kumo is a range of minimalistic armchairs and sofas with a recreational and light-hearted style. The simplicity of this sofa is stressed by its pure lines with no unnecessary details. Kumo has a distinctive style and a strong personality. The soft, curved shapes give an inviting look and ensure unrivalled sitting comfort.

Seat cushion, backs and upholstered armrests.