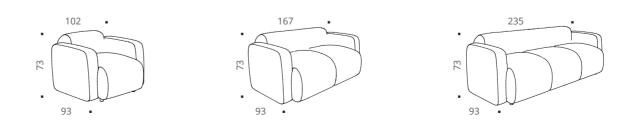

## Technical description

High density metal and wood frame. Wooden feet. Upholstered with expansive foam. Seat cushion with Bondaï fabric.

**TAR** 

Bondaï fabric upholstered seat cushion

|          | Dimensions in cm                           | Ref.  | +Finish* | Price ex.VAT |
|----------|--------------------------------------------|-------|----------|--------------|
| Armchair | H 73 / H seat cushion<br>45 / L 102 / D 93 | DA094 | +        |              |

6 WEEKS •LEAD-TIME •

|               | Dimensions in cm                           | Ref.  | +Finish* | Price ex.VAT |
|---------------|--------------------------------------------|-------|----------|--------------|
| 2 seater sofa | H 73 / H seat cushion<br>45 / L 167 / D 93 | DA104 | +        |              |
| 3 seater sofa | H 73 / H seat cushion<br>45 / L 235 / D 93 | DA114 | +        |              |