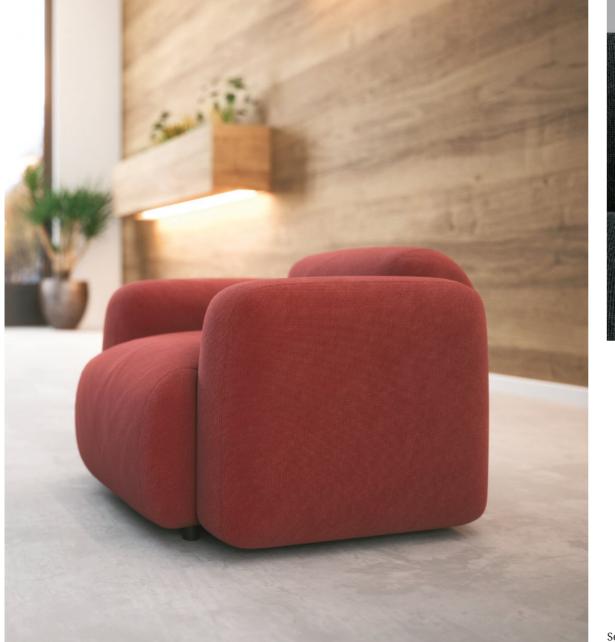

## www.planscape.co.uk

**KUMO** 

Kumo is a range of minimalistic armchairs and sofas with a recreational and light-hearted style. The simplicity of this sofa is stressed by its pure lines with no unnecessary details. Kumo has a distinctive style and a strong personality. The soft, curved shapes give an inviting look and ensure unrivalled sitting comfort.

Seat cushion, backs and upholstered armrests.