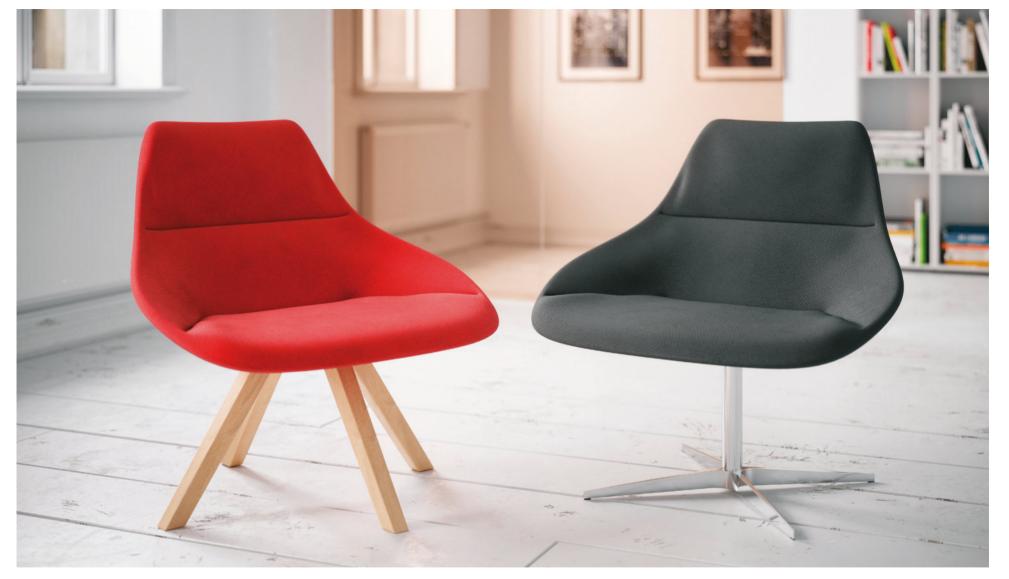

## www.planscape.co.uk

COSY

With its spacious profile and contemporary design, Cosy is perfect for reception areas, waiting rooms and lounge areas. Its elegant and fluid lines as well as its cosy and comfortable style invite you to sit down and relax. It will be highly appreciated by those who need to take a break or work in a relaxed atmosphere, but also by those seeking stylish design together with natural elegance.

1. Wide seat cushion for a bigger comfort. 2. Wood leg promoting environmentally friendly design. 3. Cross metal leg in the industrial style.

## Technical description

Metal frame with high-density sponge padded.

Aluminium cross metal leg or oak wood leg.

Bondaï fabric upholstered seat cushion.

The maximum permissible weight is 120 kg.

XEAR VARUATION