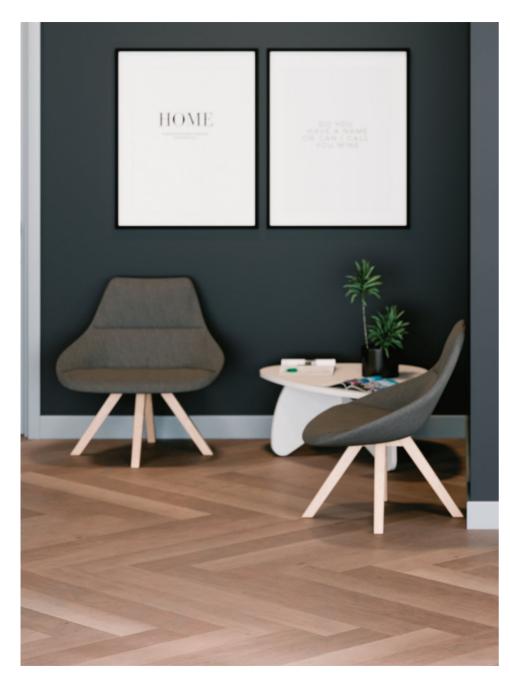

## www.planscape.co.uk

COSY

With its spacious profile and contemporary design, Cosy is perfect for reception areas, waiting rooms and lounge areas. Its elegant and fluid lines as well as its cosy and comfortable style invite you to sit down and relax. It will be highly appreciated by those who need to take a break or work in a relaxed atmosphere, but also by those seeking stylish design together with natural elegance.

1. Wide seat cushion for a bigger comfort. 2. Wood leg promoting environmentally friendly design. 3. Cross metal leg in the industrial style.