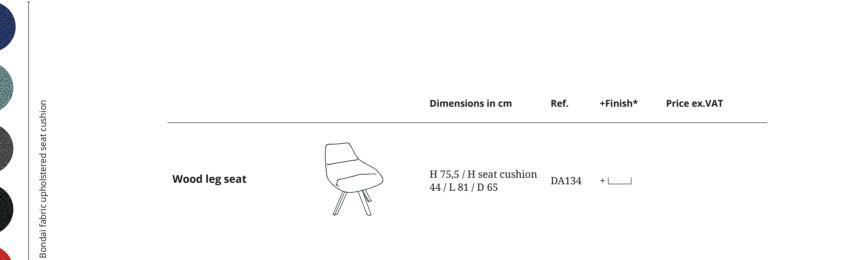

## Technical description

Metal frame with high-density sponge padded.

Aluminium cross metal leg or oak wood leg.

Bondaï fabric upholstered seat cushion.

The maximum permissible weight is 120 kg.

XEAR VARUATION

Bondaï fabric upholstered seat cushion

\*Complete the reference with the chosen finish. All our mentioned finishes, metal and all other materials are to be considered as decoration and imitation finishes. Ex : cross metal leg seat, upholstered seat cushion with Bondaï Blue fabric finish = DA124 + \_ \_ \_ \_