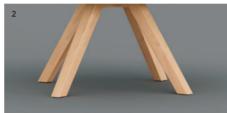

1. Wide seat cushion for a bigger comfort. 2. Wood leg promoting environmentally friendly design. 3. Cross metal leg in the industrial style.

## Technical description

Metal frame with high-density sponge padded.

Aluminium cross metal leg or oak wood leg.

Bondaï fabric upholstered seat cushion.

The maximum permissible weight is 120 kg.

XEAR VARUATION