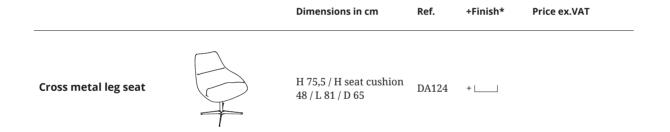

## Technical description

Metal frame with high-density sponge padded.

Aluminium cross metal leg or oak wood leg.

Bondaï fabric upholstered seat cushion.

The maximum permissible weight is 120 kg.

XEAR VARUATION

Bondaï fabric upholstered seat cushion

\*Complete the reference with the chosen finish. All our mentioned finishes, metal and all other materials are to be considered as decoration and imitation finishes. Ex : cross metal leg seat, upholstered seat cushion with Bondaï Blue fabric finish = DA124 + \_ \_ \_ \_