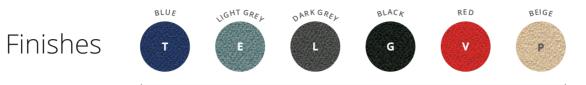

Bondaï fabric upholstered seat cushion

\*Complete the reference with the chosen finish. All our mentioned finishes, metal and all other materials are to be considered as decoration and imitation finishes. Ex : cross metal leg seat, upholstered seat cushion with Bondaï Blue fabric finish = DA124 + \_ \_ \_ \_