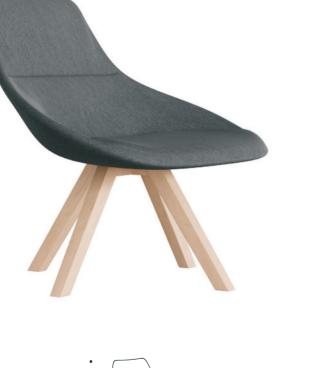

## www.planscape.co.uk

COSY

With its spacious profile and contemporary design, Cosy is perfect for reception areas, waiting rooms and lounge areas. Its elegant and fluid lines as well as its cosy and comfortable style invite you to sit down and relax. It will be highly appreciated by those who need to take a break or work in a relaxed atmosphere, but also by those seeking stylish design together with natural elegance.

1. Wide seat cushion for a bigger comfort. 2. Wood leg promoting environmentally friendly design. 3. Cross metal leg in the industrial style.

## Technical description

Metal frame with high-density sponge padded.

Aluminium cross metal leg or oak wood leg.

Bondaï fabric upholstered seat cushion.

The maximum permissible weight is 120 kg.

XEAR VARUATION