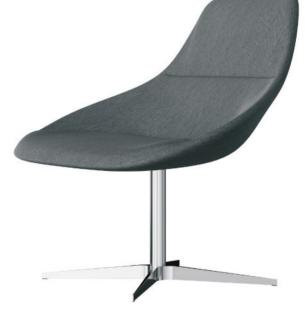

## www.planscape.co.uk

COSY

With its spacious profile and contemporary design, Cosy is perfect for reception areas, waiting rooms and lounge areas. Its elegant and fluid lines as well as its cosy and comfortable style invite you to sit down and relax. It will be highly appreciated by those who need to take a break or work in a relaxed atmosphere, but also by those seeking stylish design together with natural elegance.

1. Wide seat cushion for a bigger comfort. 2. Wood leg promoting environmentally friendly design. 3. Cross metal leg in the industrial style.

## Technical description

Metal frame with high-density sponge padded.

Aluminium cross metal leg or oak wood leg.

Bondaï fabric upholstered seat cushion.

The maximum permissible weight is 120 kg.

XEAR VARUATION