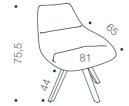

1. Wide seat cushion for a bigger comfort. 2. Wood leg promoting environmentally friendly design. 3. Cross metal leg in the industrial style.

## Technical description

Metal frame with high-density sponge padded.

Aluminium cross metal leg or oak wood leg.

Bondaï fabric upholstered seat cushion.

The maximum permissible weight is 120 kg.

XEAR VARUATION