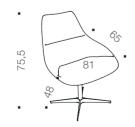

1. Wide seat cushion for a bigger comfort. 2. Wood leg promoting environmentally friendly design. 3. Cross metal leg in the industrial style.

## Technical description

Metal frame with high-density sponge padded.

Aluminium cross metal leg or oak wood leg.

Bondaï fabric upholstered seat cushion.

The maximum permissible weight is 120 kg.

XEAR VARUATION