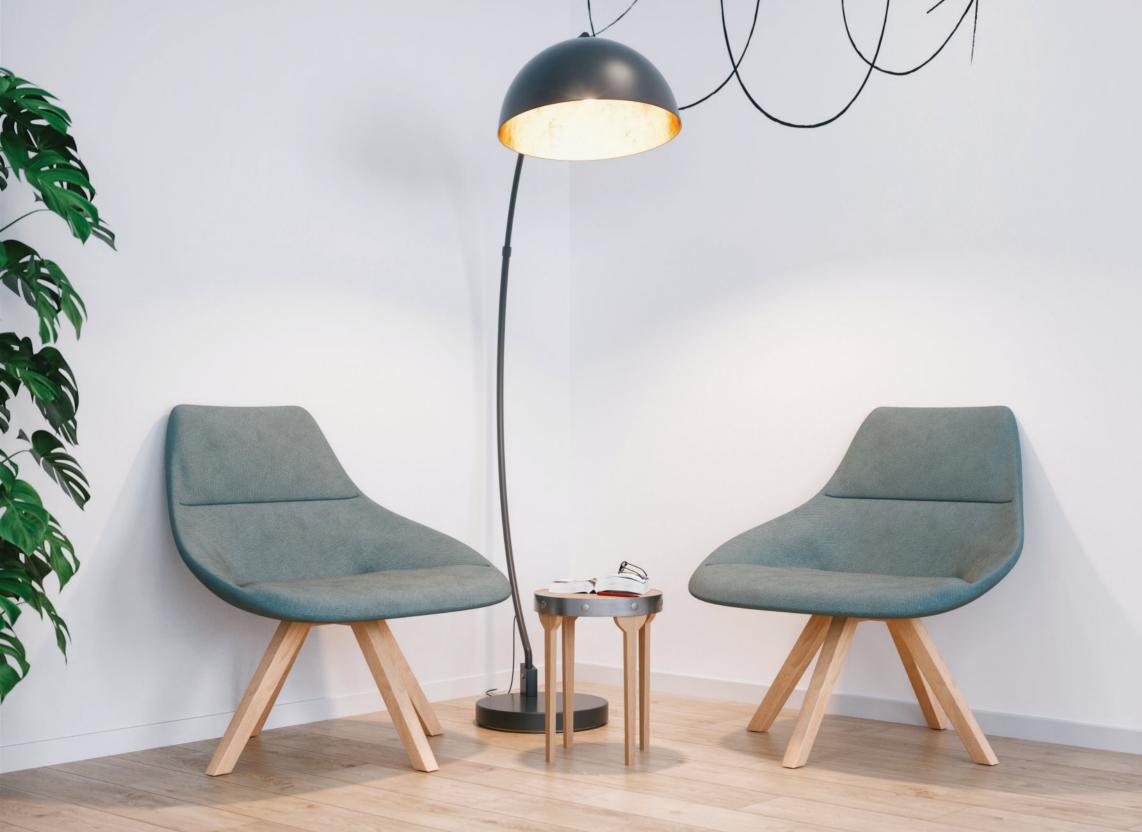

## www.planscape.co.uk

COSY

With its spacious profile and contemporary design, Cosy is perfect for reception areas, waiting rooms and lounge areas. Its elegant and fluid lines as well as its cosy and comfortable style invite you to sit down and relax. It will be highly appreciated by those who need to take a break or work in a relaxed atmosphere, but also by those seeking stylish design together with natural elegance.

1. Wide seat cushion for a bigger comfort. 2. Wood leg promoting environmentally friendly design. 3. Cross metal leg in the industrial style.