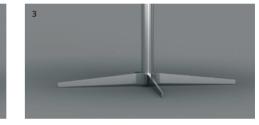

1. Wide seat cushion for a bigger comfort. 2. Wood leg promoting environmentally friendly design. 3. Cross metal leg in the industrial style.

## Technical description

Metal frame with high-density sponge padded.

Aluminium cross metal leg or oak wood leg.

Bondaï fabric upholstered seat cushion.

The maximum permissible weight is 120 kg.

XEAR VARUATION