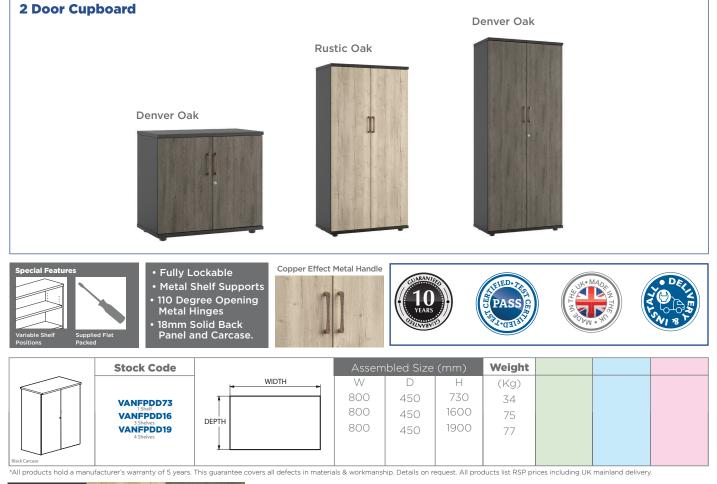

## Valoir 2 DOOR CUPBOARDS - Woodgrain

#### Concrete **Rusted Steel** Platinum Oak Pitted Steel Fully Lockable ED Metal Shelf Supports 110 Degree Opening PAS 21 Metal Hinges 18mm Solid Back Panel and Carcase Weight Stock Code WIDTH (Kg) W D Н 730 800 450 34 UECOPLUSFPDD73 800 1600 UECOPLUSFPDD16 450 75 DEPTH 800 1900 UECOPLUSFPDD19 450 77