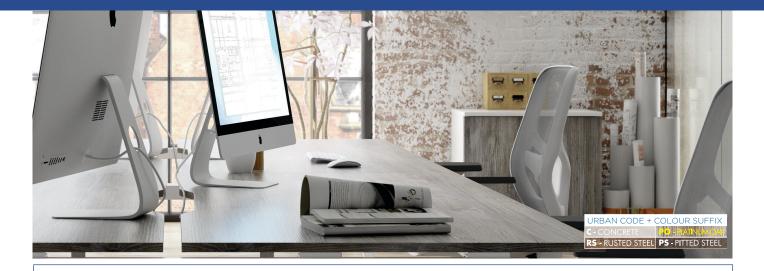

## 2 DOOR CUPBOARDS - Urban - White Carcase

2 Door Cupboard

#### Concrete **Rusted Steel** Platinum Oak Pitted Steel Fully Lockable ED Metal Shelf Supports 110 Degree Opening PAS 21 Metal Hinges 18mm Solid Back Panel and Carcase Weight Stock Code WIDTH (Kg) W D Н 730 800 450 34 UECOPLUSFPDD73 800 1600 UECOPLUSFPDD16 450 75 DEPTH 800 1900 UECOPLUSFPDD19 450 77