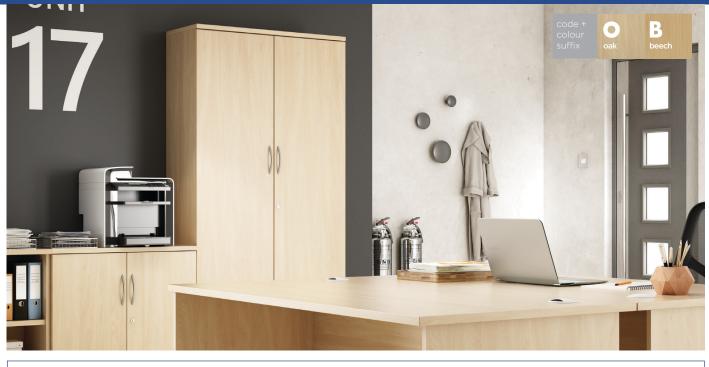

## www.planscape.co.uk

## 2 DOOR CUPBOARDS - Vanta - Black Carcase







## Valoir 2 DOOR CUPBOARDS - Woodgrain





## 2 DOOR CUPBOARDS - Urban - White Carcase

2 Door Cupboard



#### Concrete **Rusted Steel** Platinum Oak Pitted Steel Fully Lockable ED Metal Shelf Supports 110 Degree Opening PAS 21 Metal Hinges 18mm Solid Back Panel and Carcase Weight Stock Code WIDTH (Kg) W D Н 730 800 450 34 UECOPLUSFPDD73 800 1600 UECOPLUSFPDD16 450 75 DEPTH 800 1900 UECOPLUSFPDD19 450 77

## 2 DOOR CUPBOARDS - Kaleidoscope - White Carcase





### 2 DOOR CUPBOARDS - Reflections - White Carcase





# 2 DOOR CUPBOARDS **HD** - White Carcase



### 2 Door Cupboard





| Stock Code                                             | Assembled Size (mm) |                 |                  | Weight           |  |  |
|--------------------------------------------------------|---------------------|-----------------|------