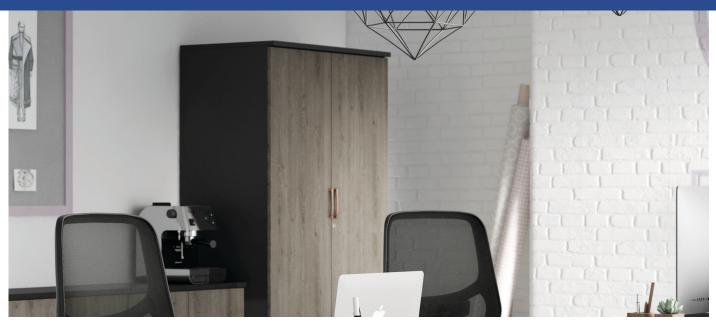

## www.planscape.co.uk

## 2 DOOR CUPBOARDS - Vanta - Black Carcase







## Valoir 2 DOOR CUPBOARDS - Woodgrain





## 2 DOOR CUPBOARDS - Urban - White Carcase

2 Door Cupboard



#### Concrete **Rusted Steel** Platinum Oak Pitted Steel Fully Lockable ED Metal Shelf Supports 110 Degree Opening PAS 21 Metal Hinges 18mm Solid Back Panel and Carcase Weight Stock Code WIDTH (Kg) W D Н 730 800 450 34 UECOPLUSFPDD73 800 1600 UECOPLUSFPDD16 450 75 DEPTH 800 1900 UECOPLUSFPDD19 450 77

## 2 DOOR CUPBOARDS - Kaleidoscope - White Carcase





### 2 DOOR CUPBOARDS - Reflections - White Carcase





# 2 DOOR CUPBOARDS **HD** - White Carcase



### 2 Door Cupboard





| Stock Code                                             | Assembled Size (mm) |                 |                  | Weight           |  |  |
|--------------------------------------------------------|