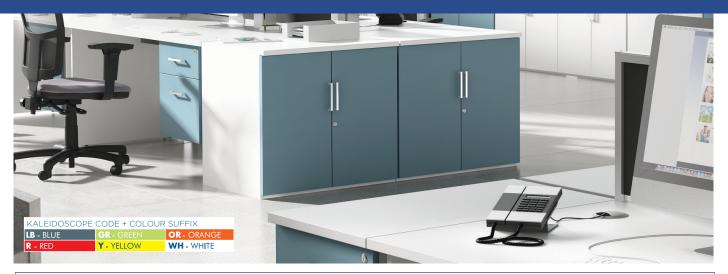

## www.planscape.co.uk

## 2 DOOR CUPBOARDS - Vanta - Black Carcase







## Valoir 2 DOOR CUPBOARDS - Woodgrain





## 2 DOOR CUPBOARDS - Urban - White Carcase

2 Door Cupboard



#### Concrete **Rusted Steel** Platinum Oak Pitted Steel Fully Lockable ED Metal Shelf Supports 110 Degree Opening PAS 21 Metal Hinges 18mm Solid Back Panel and Carcase Weight Stock Code WIDTH (Kg) W D Н 730 800 450 34 UECOPLUSFPDD73 800 1600 UECOPLUSFPDD16 450 75 DEPTH 800 1900 UECOPLUSFPDD19 450 77

## 2 DOOR CUPBOARDS - Kaleidoscope - White Carcase





### 2 DOOR CUPBOARDS - Reflections - White Carcase





# 2 DOOR CUPBOARDS **HD** - White Carcase



### 2 Door Cupboard





| Stock Code                                             | Assembled Size (mm) |                 |                  | Weight           |  |  |
|--------------------------------------------------------|---------------------|-----------------|------------------|------------------|--|--|
| HDECOPLUSFPDD73<br>13bdf<br>HDECOPLUSFPDD16<br>35beves | W<br>800<br>800     | D<br>450<br>450 | H<br>730<br>1600 | (Kg)<br>34<br>75 |  |  |
| White Carcase                                          | 800                 | 450             | 1900             | 77               |  |  |