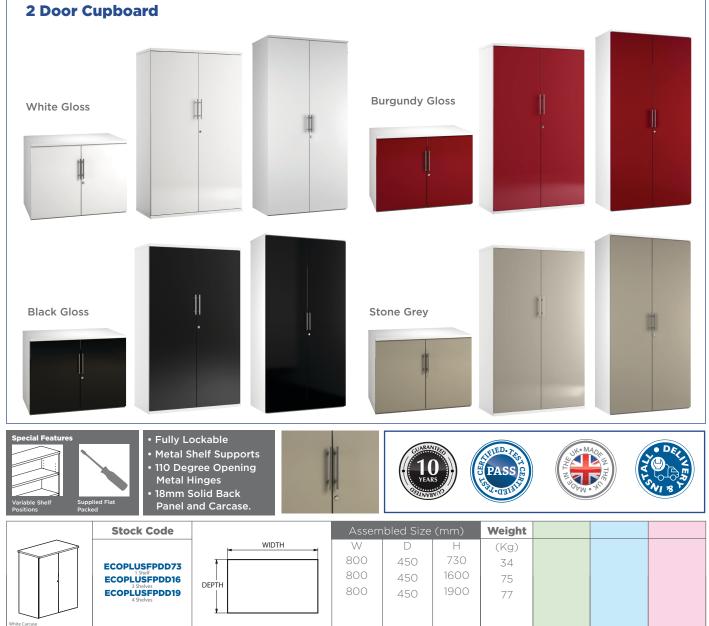

#### Concrete **Rusted Steel** Platinum Oak Pitted Steel Fully Lockable ED Metal Shelf Supports 110 Degree Opening PAS 21 Metal Hinges 18mm Solid Back Panel and Carcase Weight Stock Code WIDTH (Kg) W D Н 730 800 450 34 UECOPLUSFPDD73 800 1600 UECOPLUSFPDD16 450 75 DEPTH 800 1900 UECOPLUSFPDD19 450 77