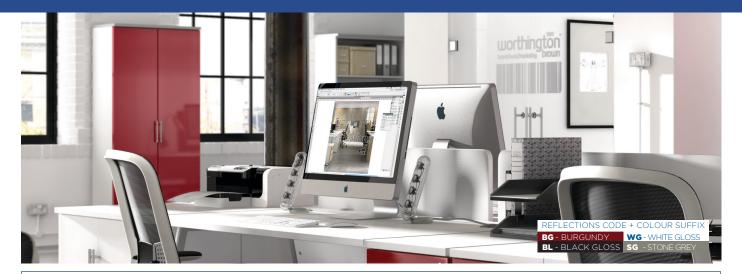

## www.planscape.co.uk

## 2 DOOR CUPBOARDS - Vanta - Black Carcase







## Valoir 2 DOOR CUPBOARDS - Woodgrain





## 2 DOOR CUPBOARDS - Urban - White Carcase

2 Door Cupboard



#### Concrete **Rusted Steel** Platinum Oak Pitted Steel Fully Lockable ED Metal Shelf Supports 110 Degree Opening PAS 21 Metal Hinges 18mm Solid Back Panel and Carcase Weight Stock Code WIDTH (Kg) W D Н 730 800 450 34 UECOPLUSFPDD73 800 1600 UECOPLUSFPDD16 450 75 DEPTH 800 1900 UECOPLUSFPDD19 450 77

## 2 DOOR CUPBOARDS - Kaleidoscope - White Carcase





### 2 DOOR CUPBOARDS - Reflections - White Carcase





# 2 DOOR CUPBOARDS **HD** - White Carcase



### 2 Door Cupboard





| Stock Code                                             | Assembled Size (mm) |                 |                  | Weight           |  |  |
|--------------------------------------------------------|---------------------|-----------------|------------------|------------------|--|--|
| HDECOPLUSFPDD73<br>13bdf<br>HDECOPLUSFPDD16<br>35beves | W<br>800<br>800     | D<br>450<br>450 | H<br>730<br>1600 | (Kg)<br>34<br>75 |  |  |
| White Carcase                                          | 800                 | 450             | 1900             | 77               |  |  |