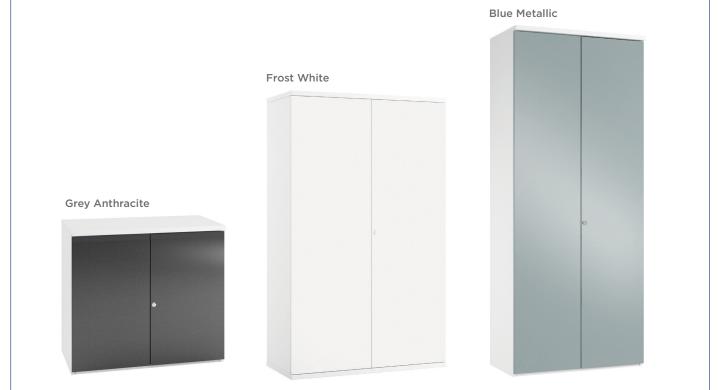

## www.planscape.co.uk

## 2 DOOR CUPBOARDS - Vanta - Black Carcase







## Valoir 2 DOOR CUPBOARDS - Woodgrain





## 2 DOOR CUPBOARDS - Urban - White Carcase

2 Door Cupboard



#### Concrete **Rusted Steel** Platinum Oak Pitted Steel Fully Lockable ED Metal Shelf Supports 110 Degree Opening PAS 21 Metal Hinges 18mm Solid Back Panel and Carcase Weight Stock Code WIDTH (Kg) W D Н 730 800 450 34 UECOPLUSFPDD73 800 1600 UECOPLUSFPDD16 450 75 DEPTH 800 1900 UECOPLUSFPDD19 450 77

## 2 DOOR CUPBOARDS - Kaleidoscope - White Carcase





### 2 DOOR CUPBOARDS - Reflections - White Carcase





# 2 DOOR CUPBOARDS **HD** - White Carcase



### 2 Door Cupboard





| Stock Code                                             | Assembled Size (mm) |                 |                  | Weight           |  |  |
|--------------------------------------------------------|---------------------|-----------------|------------------|------------------|--|--|
| HDECOPLUSFPDD73<br>13bdf<br>HDECOPLUSFPDD16<br>35beves | W<br>800<br>800     | D<br>450<br>450 | H<br>730<br>1600 | (Kg)<br>34<br>75 |  |  |
| White Carcase                                          | 800                 | 450             | 1900             | 77               |  |  |