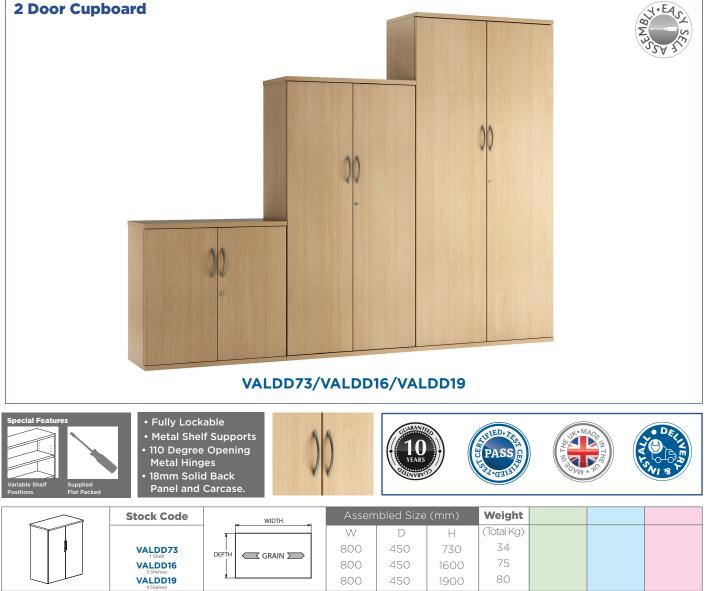

## www.planscape.co.uk

## 2 DOOR CUPBOARDS - Vanta - Black Carcase







## Valoir 2 DOOR CUPBOARDS - Woodgrain





## 2 DOOR CUPBOARDS - Urban - White Carcase

2 Door Cupboard



#### Concrete **Rusted Steel** Platinum Oak Pitted Steel Fully Lockable ED Metal Shelf Supports 110 Degree Opening PAS 21 Metal Hinges 18mm Solid Back Panel and Carcase Weight Stock Code WIDTH (Kg) W D Н 730 800 450 34 UECOPLUSFPDD73 800 1600 UECOPLUSFPDD16 450 75 DEPTH 800 1900 UECOPLUSFPDD19 450 77

## 2 DOOR CUPBOARDS - Kaleidoscope - White Carcase





### 2 DOOR CUPBOARDS - Reflections - White Carcase





# 2 DOOR CUPBOARDS **HD** - White Carcase



### 2 Door Cupboard





| Stock Code                                             | Assembled Size (mm) |                 |                  | Weight           |  |  |
|--------------------------------------------------------|---------------------|-----------------|--------