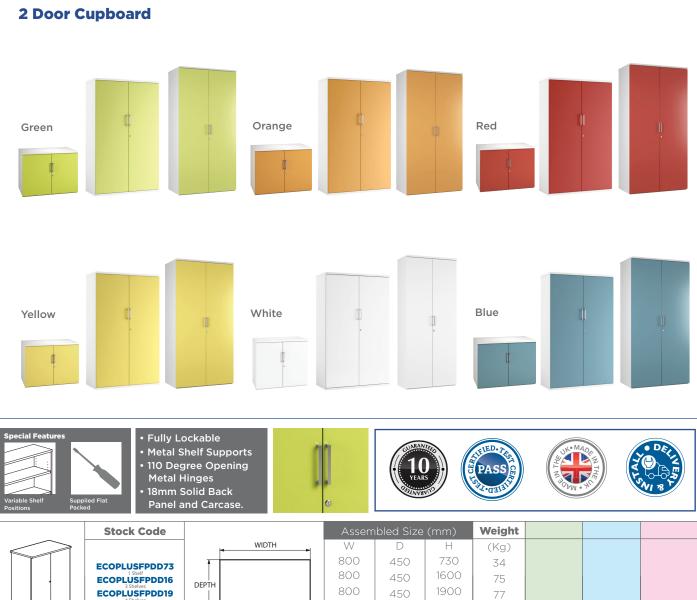

#### Concrete **Rusted Steel** Platinum Oak Pitted Steel Fully Lockable ED Metal Shelf Supports 110 Degree Opening PAS 21 Metal Hinges 18mm Solid Back Panel and Carcase Weight Stock Code WIDTH (Kg) W D Н 730 800 450 34 UECOPLUSFPDD73 800 1600 UECOPLUSFPDD16 450 75 DEPTH 800 1900 UECOPLUSFPDD19 450 77