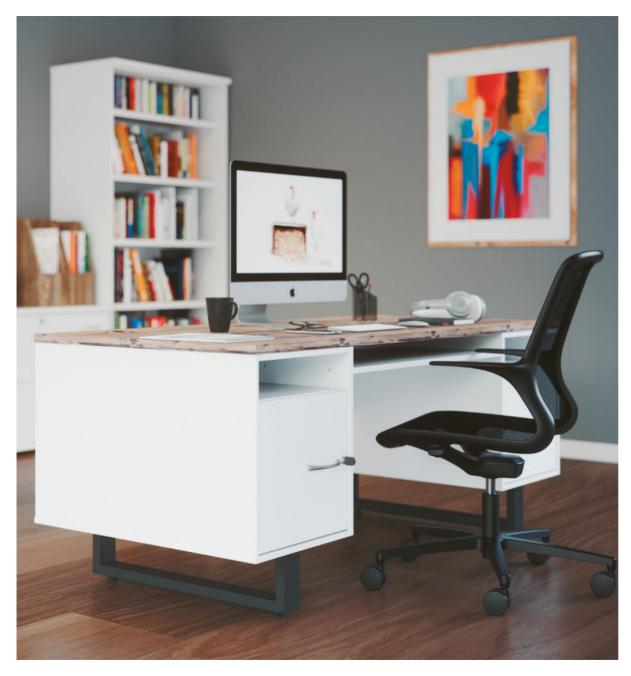

## **ORSAY**

The Orsay desk is a tribute to the minister's desk in an updated version through its finishes and design with straight, elegant lines. Orsay's smart design saves space on the ground with its built-in pedestal units which replace the individual storage unit. These pedestal units, with swing doors or drawers, make Orsay the ideal desk to file and store your files close at hand and in complete safety.

1. Integrated storage pedestal, with 2 box drawers for your current files. 2. Storage pedestal with lockable swing door that can be used as a personal locker. 3. Removable shelf under the desk top for practical extra storage.

Metal half-ribbon leg available in White or Mat black epoxy finish.

Adjustable screw feet to compensate for any unevenness in the floor.

Equipped with 2 storage pedestals available either open, with 2 drawers or with a swing door.