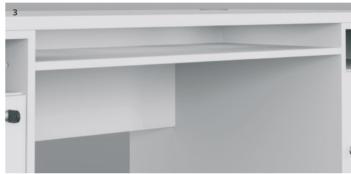

1. Integrated storage pedestal, with 2 box drawers for your current files. 2. Storage pedestal with lockable swing door that can be used as a personal locker. 3. Removable shelf under the desk top for practical extra storage.

Also equipped with a removable shelf positioned under the top to adapt to the body shape of users.