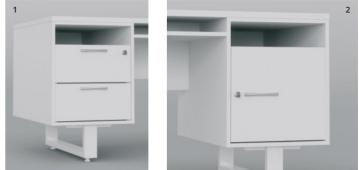

1. Integrated storage pedestal, with 2 box drawers for your current files. 2. Storage pedestal with lockable swing door that can be used as a personal locker. 3. Removable shelf under the desk top for practical extra storage.

## Finishes

Metal leg epoxy finishes

Top and pedestal MFC finishes

|                                                | Dimensions in cm      | Ref. | + Finish*<br>legs | + Finish*<br>top and pedestals | Price ex.VAT |
|------------------------------------------------|-----------------------|------|-------------------|--------------------------------|--------------|
| <b>Orsay desk</b><br>open pedestals            | D 80<br>H 74<br>L 180 | BY75 | +                 | +                              |              |
| <b>Orsay desk</b> pedestals with 4 box drawers | D 80<br>H 74<br>L 180 | ВҰ76 | +                 | +                              |              |

Metal leg epoxy finishes

Top and pedestal MFC finishes

|                                                           | Dimensions in cm      | Ref. | + Finish*<br>legs | + Finish*<br>top and pedestals | Price ex.VAT |
|-----------------------------------------------------------|-----------------------|------|-------------------|--------------------------------|--------------|
| <b>Orsay desk</b> pedestals with 2 hinged doors           | D 80<br>H 74<br>L 180 | BY77 | +                 | +                              |              |
| Orsay desk<br>pedestals with 1 hinged door /<br>2 drawers | D 80<br>H 74<br>L 180 | BY78 | +                 | +                              |              |