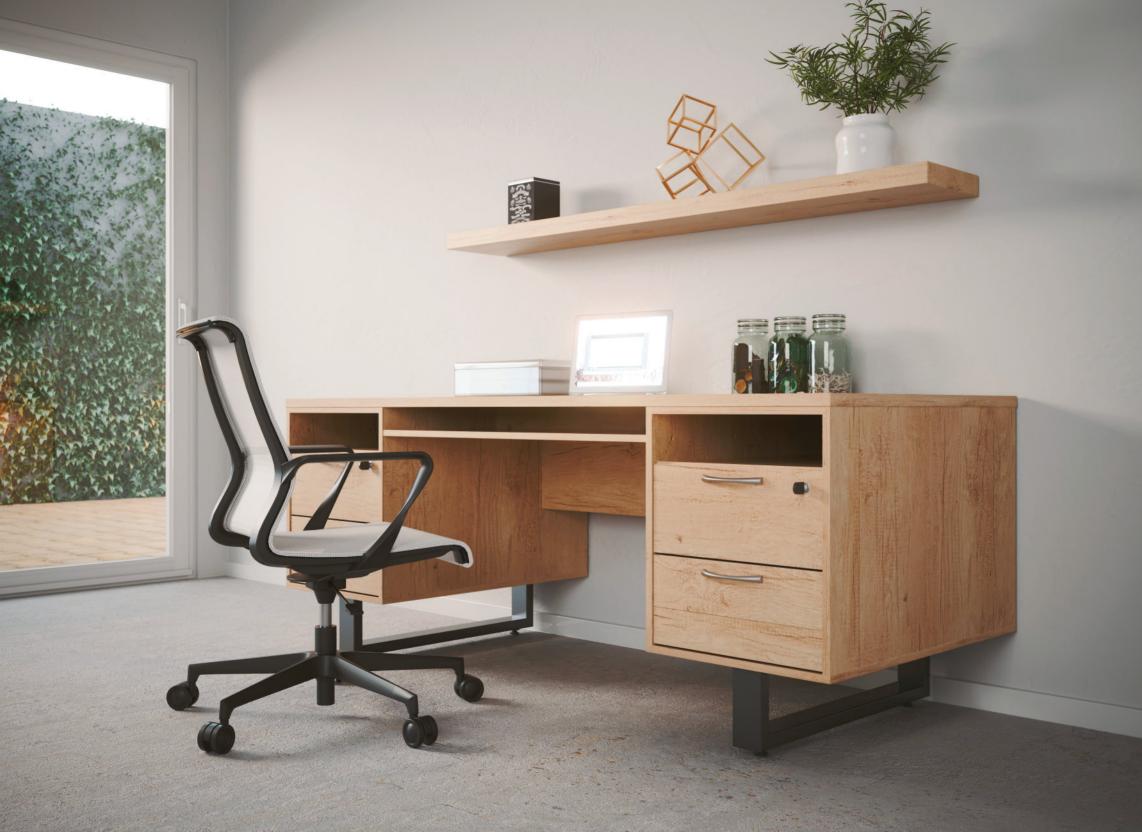

## **ORSAY**

The Orsay desk is a tribute to the minister's desk in an updated version through its finishes and design with straight, elegant lines. Orsay's smart design saves space on the ground with its built-in pedestal units which replace the individual storage unit. These pedestal units, with swing doors or drawers, make Orsay the ideal desk to file and store your files close at hand and in complete safety.

1. Integrated storage pedestal, with 2 box drawers for your current files. 2. Storage pedestal with lockable swing door that can be used as a personal locker. 3. Removable shelf under the desk top for practical extra storage.

Metal half-ribbon leg available in White or Mat black epoxy finish.

Adjustable screw feet to compensate for any unevenness in the floor.

Equipped with 2 storage pedestals available either open, with 2 drawers or with a swing door.

Also equipped with a removable shelf positioned under the top to adapt to the body shape of users.