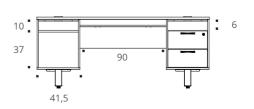

## Finishes

Metal leg epoxy finishes

Top and pedestal MFC finishes

|                                                | Dimensions in cm      | Ref. | + Finish*<br>legs | + Finish*<br>top and pedestals | Price ex.VAT |
|------------------------------------------------|-----------------------|------|-------------------|--------------------------------|--------------|
| <b>Orsay desk</b><br>open pedestals            | D 80<br>H 74<br>L 180 | BY75 | +                 | +                              |              |
| <b>Orsay desk</b> pedestals with 4 box drawers | D 80<br>H 74<br>L 180 | ВҰ76 | +                 | +                              |              |

Metal leg epoxy finishes

Top and pedestal MFC finishes

|                                                           | Dimensions in cm      | Ref. | + Finish*<br>legs | + Finish*<br>top and pedestals | Price ex.VAT |
|-----------------------------------------------------------|-----------------------|------|-------------------|--------------------------------|--------------|
| <b>Orsay desk</b> pedestals with 2 hinged doors           | D 80<br>H 74<br>L 180 | BY77 | +                 | +                              |              |
| Orsay desk<br>pedestals with 1 hinged door /<br>2 drawers | D 80<br>H 74<br>L 180 | BY78 | +                 | +                              |              |