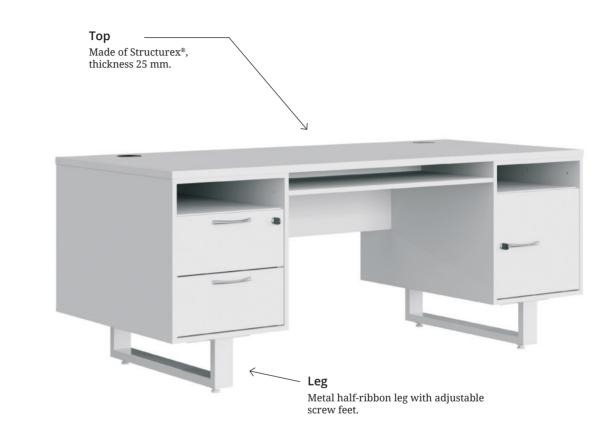

## **ORSAY**

The Orsay desk is a tribute to the minister's desk in an updated version through its finishes and design with straight, elegant lines. Orsay's smart design saves space on the ground with its built-in pedestal units which replace the individual storage unit. These pedestal units, with swing doors or drawers, make Orsay the ideal desk to file and store your files close at hand and in complete safety.

1. Integrated storage pedestal, with 2 box drawers for your current files. 2. Storage pedestal with lockable swing door that can be used as a personal locker. 3. Removable shelf under the desk top for practical extra storage.

## Technical description

25 mm thick Structurex® desk top.

2 mm thick shock-proof ABS edging.

Equipped with port holes on the work top to feed cables through the integrated storage pedestal down to the floor.

Metal half-ribbon leg available in White or Mat black epoxy finish.

Adjustable screw feet to compensate for any unevenness in the floor.

Equipped with 2 storage pedestals available either open, with 2 drawers or with a swing door.

Also equipped with a removable shelf positioned under the top to adapt to the body shape of users.