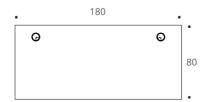

## Finishes

Metal leg epoxy finishes

Top and pedestal MFC finishes

|                                                | Dimensions in cm      | Ref. | + Finish*<br>legs | + Finish*<br>top and pedestals | Price ex.VAT |
|------------------------------------------------|-----------------------|------|-------------------|--------------------------------|--------------|
| <b>Orsay desk</b><br>open pedestals            | D 80<br>H 74<br>L 180 | BY75 | +                 | +                              |              |
| <b>Orsay desk</b> pedestals with 4 box drawers | D 80<br>H 74<br>L 180 | ВҰ76 | +                 | +                              |              |

Metal leg epoxy finishes

Top and pedestal MFC finishes

|                                                           | Dimensions in cm      | Ref. | + Finish*<br>legs | + Finish*<br>top and pedestals | Price ex.VAT |
|-----------------------------------------------------------|-----------------------|------|-------------------|--------------------------------|--------------|
| <b>Orsay desk</b> pedestals with 2 hinged doors           | D 80<br>H 74<br>L 180 | BY77 | +                 | +                              |              |
| Orsay desk<br>pedestals with 1 hinged door /<br>2 drawers | D 80<br>H 74<br>L 180 | BY78 | +                 | +                              |              |