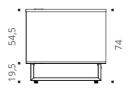

## Finishes

Metal leg epoxy finishes

Top and pedestal MFC finishes

|                                                | Dimensions in cm      | Ref. | + Finish*<br>legs | + Finish*<br>top and pedestals | Price ex.VAT |
|------------------------------------------------|-----------------------|------|-------------------|--------------------------------|--------------|
| <b>Orsay desk</b><br>open pedestals            | D 80<br>H 74<br>L 180 | BY75 | +                 | +                              |              |
| <b>Orsay desk</b> pedestals with 4 box drawers | D 80<br>H 74<br>L 180 | ВҰ76 | +                 | +                              |              |

Metal leg epoxy finishes

Top and pedestal MFC finishes

|                                                           | Dimensions in cm      | Ref. | + Finish*<br>legs | + Finish*<br>top and pedestals | Price ex.VAT |
|-----------------------------------------------------------|-----------------------|------|-------------------|--------------------------------|--------------|
| <b>Orsay desk</b> pedestals with 2 hinged doors           | D 80<br>H 74<br>L 180 | BY77 | +                 | +                              |              |
| Orsay desk<br>pedestals with 1 hinged door /<br>2 drawers | D 80<br>H 74<br>L 180 | BY78 | +                 | +                              |              |