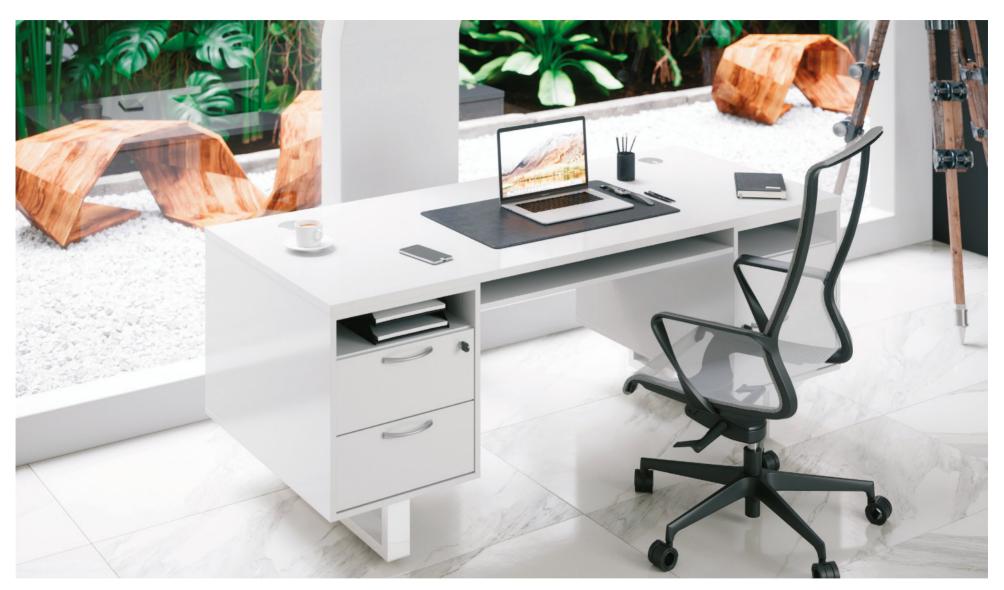

## **ORSAY**

The Orsay desk is a tribute to the minister's desk in an updated version through its finishes and design with straight, elegant lines. Orsay's smart design saves space on the ground with its built-in pedestal units which replace the individual storage unit. These pedestal units, with swing doors or drawers, make Orsay the ideal desk to file and store your files close at hand and in complete safety.

1. Integrated storage pedestal, with 2 box drawers for your current files. 2. Storage pedestal with lockable swing door that can be used as a personal locker. 3. Removable shelf under the desk top for practical extra storage.

## Technical description

25 mm thick Structurex® desk top.

2 mm thick shock-proof ABS edging.

Equipped with port holes on the work top to feed cables through the integrated storage pedestal down to the floor.

Metal half-ribbon leg available in White or Mat black epoxy finish.

Adjustable screw feet to compensate for any unevenness in the floor.

Equipped with 2 storage pedestals available either open, with 2 drawers or with a swing door.

Also equipped with a removable shelf positioned under the top to adapt to the body shape of users.