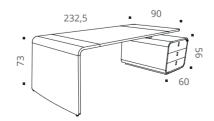

#### Desks

| DESKS                                | Dimensions in cm      | Ref. | + Finish* | Price ex.VAT |
|--------------------------------------|-----------------------|------|-----------|--------------|
| Straight desk                        | D 90 / H 73 / L 205   | BZ44 | +         |              |
| Straight desk<br>with return storage | D 90 / H 73 / L 232,5 | BZ45 | +         |              |