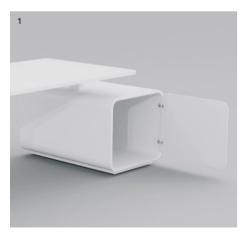

1. Storage unit with discreet push-latch door.
2. Rounded, slightly inclined leg giving character to the desk. 3. Storage unit with 3 soft-closing drawers.

Storage space ingeniously closed by a push-latch door for invisible storage under the desk.

Open storage unit and swing doors with rounded curves to match the desk design.