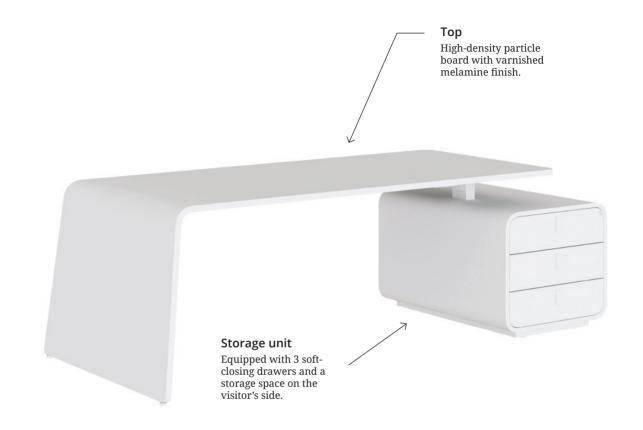

### **PLÉNITUDE**

The Plénitude executive desk blends modernity with tradition. Its modern and timeless lines will convince those seeking a stylish design and managers wanting to create a place where function and form bring a new aesthetic look. Available in white and black and with a series of associated storage units, Plénitude is a complete system of furniture intended for Directors and Managers sensitive to its unique design.

# Technical description

High-density particle board with varnished melamine finish.

Metal reinforcement beam with White or Black epoxy finish under the desk.

Storage unit with 3 soft-closing drawers and a storage space on the visitor's side.

Storage space ingeniously closed by a push-latch door for invisible storage under the desk.

Open storage unit and swing doors with rounded curves to match the desk design.