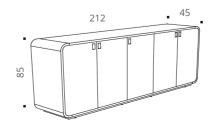

## Storages

|                                                                        | Dimensions in cm     | Ref. | + Finish* | Price ex.VAT |
|------------------------------------------------------------------------|----------------------|------|-----------|--------------|
| Hinged doors storage                                                   | D 45 / H 85 / L 212  | BZ47 | +         |              |
| Open storage                                                           | D 45 / H 162 / L 170 | BZ46 | +         |              |
| [Option] Suspended modesty panel for straight desk                     | D 2 / H 37 / L171    | DA20 | +         |              |
| [Option] Suspended modesty panel for straight desk with return storage | D 2/H 37/L151        | DA21 | +         |              |