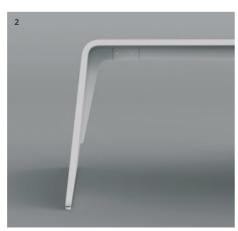

1. Storage unit with discreet push-latch door.
2. Rounded, slightly inclined leg giving character to the desk. 3. Storage unit with 3 soft-closing drawers.