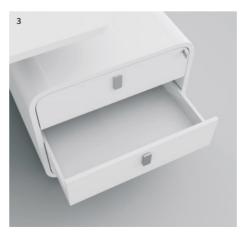

1. Storage unit with discreet push-latch door.
2. Rounded, slightly inclined leg giving character to the desk. 3. Storage unit with 3 soft-closing drawers.

# Technical description

High-density particle board with varnished melamine finish.

Metal reinforcement beam with White or Black epoxy finish under the desk.

Storage unit with 3 soft-closing drawers and a storage space on the visitor's side.