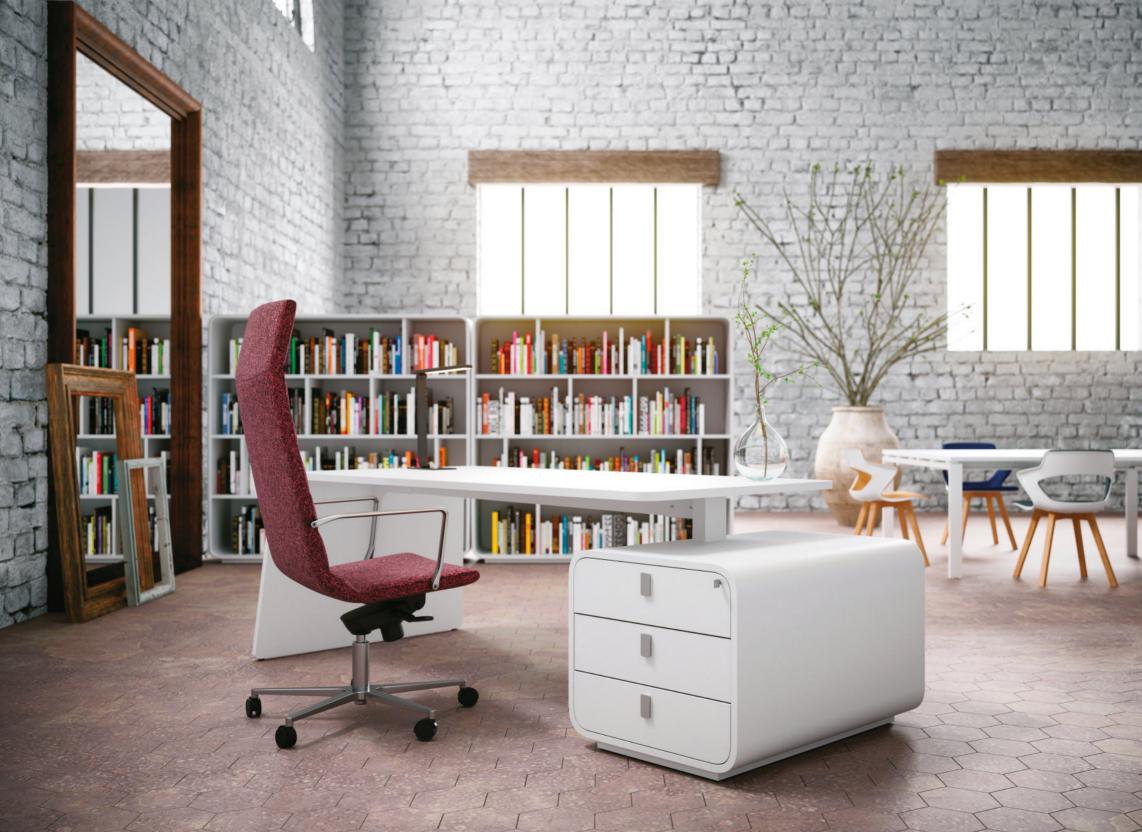

### **PLÉNITUDE**

The Plénitude executive desk blends modernity with tradition. Its modern and timeless lines will convince those seeking a stylish design and managers wanting to create a place where function and form bring a new aesthetic look. Available in white and black and with a series of associated storage units, Plénitude is a complete system of furniture intended for Directors and Managers sensitive to its unique design.

1. Storage unit with discreet push-latch door.
2. Rounded, slightly inclined leg giving character to the desk. 3. Storage unit with 3 soft-closing drawers.