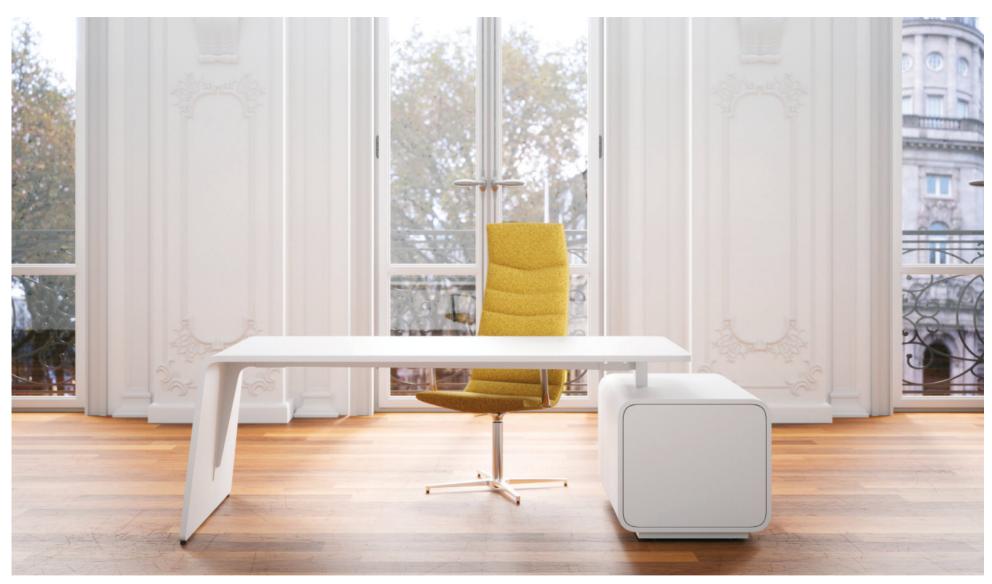

### **PLÉNITUDE**

The Plénitude executive desk blends modernity with tradition. Its modern and timeless lines will convince those seeking a stylish design and managers wanting to create a place where function and form bring a new aesthetic look. Available in white and black and with a series of associated storage units, Plénitude is a complete system of furniture intended for Directors and Managers sensitive to its unique design.

1. Storage unit with discreet push-latch door.
2. Rounded, slightly inclined leg giving character to the desk. 3. Storage unit with 3 soft-closing drawers.