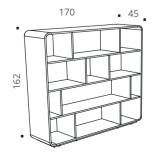

## Storages

|                                                                        | Dimensions in cm     | Ref. | + Finish* | Price ex.VAT |
|------------------------------------------------------------------------|----------------------|------|-----------|--------------|
| Hinged doors storage                                                   | D 45 / H 85 / L 212  | BZ47 | +         |              |
| Open storage                                                           | D 45 / H 162 / L 170 | BZ46 | +         |              |
| [Option] Suspended modesty panel for straight desk                     | D 2 / H 37 / L171    | DA20 | +         |              |
| [Option] Suspended modesty panel for straight desk with return storage | D 2/H 37/L151        | DA21 | +         |              |