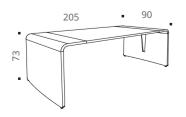

#### Desks

| DESKS                                | Dimensions in cm      | Ref. | + Finish* | Price ex.VAT |
|--------------------------------------|-----------------------|------|-----------|--------------|
| Straight desk                        | D 90 / H 73 / L 205   | BZ44 | +         |              |
| Straight desk<br>with return storage | D 90 / H 73 / L 232,5 | BZ45 | +         |              |