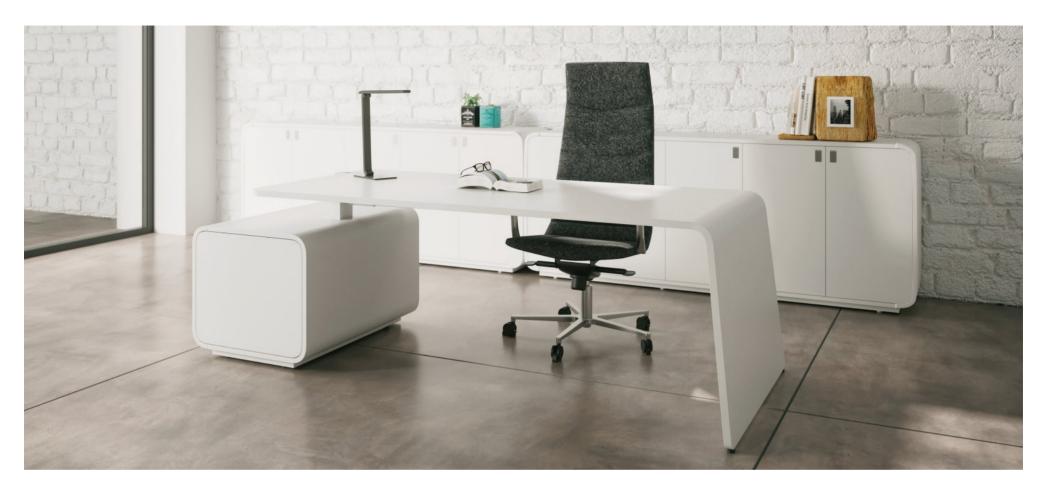

### **PLÉNITUDE**

The Plénitude executive desk blends modernity with tradition. Its modern and timeless lines will convince those seeking a stylish design and managers wanting to create a place where function and form bring a new aesthetic look. Available in white and black and with a series of associated storage units, Plénitude is a complete system of furniture intended for Directors and Managers sensitive to its unique design.

1. Storage unit with discreet push-latch door.
2. Rounded, slightly inclined leg giving character to the desk. 3. Storage unit with 3 soft-closing drawers.

# Technical description

High-density particle board with varnished melamine finish.

Metal reinforcement beam with White or Black epoxy finish under the desk.

Storage unit with 3 soft-closing drawers and a storage space on the visitor's side.