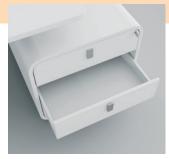

## A COMPLETE EXECUTIVE FURNITURE SYSTEM

Plénitude stands out with its asymmetric leg system and practical built-in storage unit. Available in White and Black with a series of associated storage units, Plénitude is a complete system of furniture suitable for every office layout.

Storage unit with discreet push-latch door

Rounded, slightly inclined leg giving character to the desk

Storage unit with 3 soft-closing drawers

- Spacious, comfortable worktop of generous dimensions.
- Strong desk due to its angle beam structure.
- Storage unit with three drawers in return to keep all your documents within reach.
- Drawers equipped with dampers for silent closure and centralised locking to secure the contents of the storage unit and thereby protect the confidential documents.
- The back of the storage unit features a discreet door with push-latch opening for additional storage.