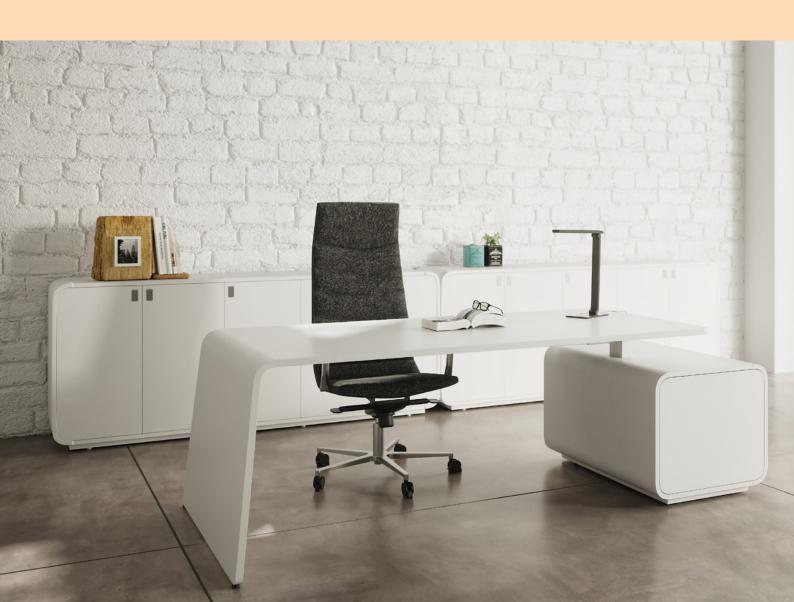

## A DESK FOR MANAGERS SENSITIVE TO STYLE

The Plénitude executive desk blends modernity with tradition. Persons placing the emphasis on design will appreciate its modern, timeless lines.

## A COMPLETE EXECUTIVE FURNITURE SYSTEM

Plénitude stands out with its asymmetric leg system and practical built-in storage unit. Available in White and Black with a series of associated storage units, Plénitude is a complete system of furniture suitable for every office layout.

Storage unit with discreet push-latch door

Rounded, slightly inclined leg giving character to the desk

Storage unit with 3 soft-closing drawers

- Spacious, comfortable worktop of generous dimensions.
- Strong desk due to its angle beam structure.
- Storage unit with three drawers in return to keep all your documents within reach.
- Drawers equipped with dampers for silent closure and centralised locking to secure the contents of the storage unit and thereby protect the confidential documents.
- The back of the storage unit features a discreet door with push-latch opening for additional storage.