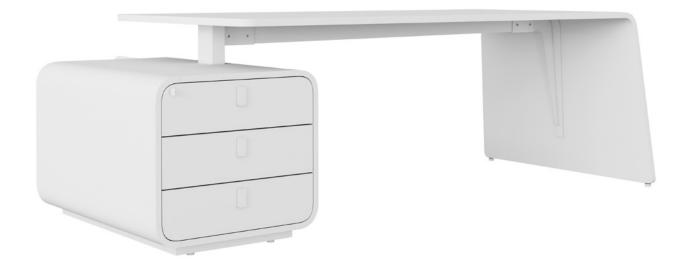

Storage unit with discreet push-latch door

Rounded, slightly inclined leg giving character to the desk

Storage unit with 3 soft-closing drawers

- Spacious, comfortable worktop of generous dimensions.
- Strong desk due to its angle beam structure.
- Storage unit with three drawers in return to keep all your documents within reach.
- Drawers equipped with dampers for silent closure and centralised locking to secure the contents of the storage unit and thereby protect the confidential documents.
- The back of the storage unit features a discreet door with push-latch opening for additional storage.