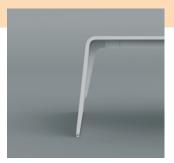

## A COMPLETE EXECUTIVE FURNITURE SYSTEM

Plénitude stands out with its asymmetric leg system and practical built-in storage unit. Available in White and Black with a series of associated storage units, Plénitude is a complete system of furniture suitable for every office layout.

Storage unit with discreet push-latch door

Rounded, slightly inclined leg giving character to the desk

Storage unit with 3 soft-closing drawers

- Spacious, comfortable worktop of generous dimensions.
- Strong desk due to its angle beam structure.
- Storage unit with three drawers in return to keep all your documents within reach.
- Drawers equipped with dampers for silent closure and centralised locking to secure the contents of the storage unit and thereby protect the confidential documents.
- The back of the storage unit features a discreet door with push-latch opening for additional storage.