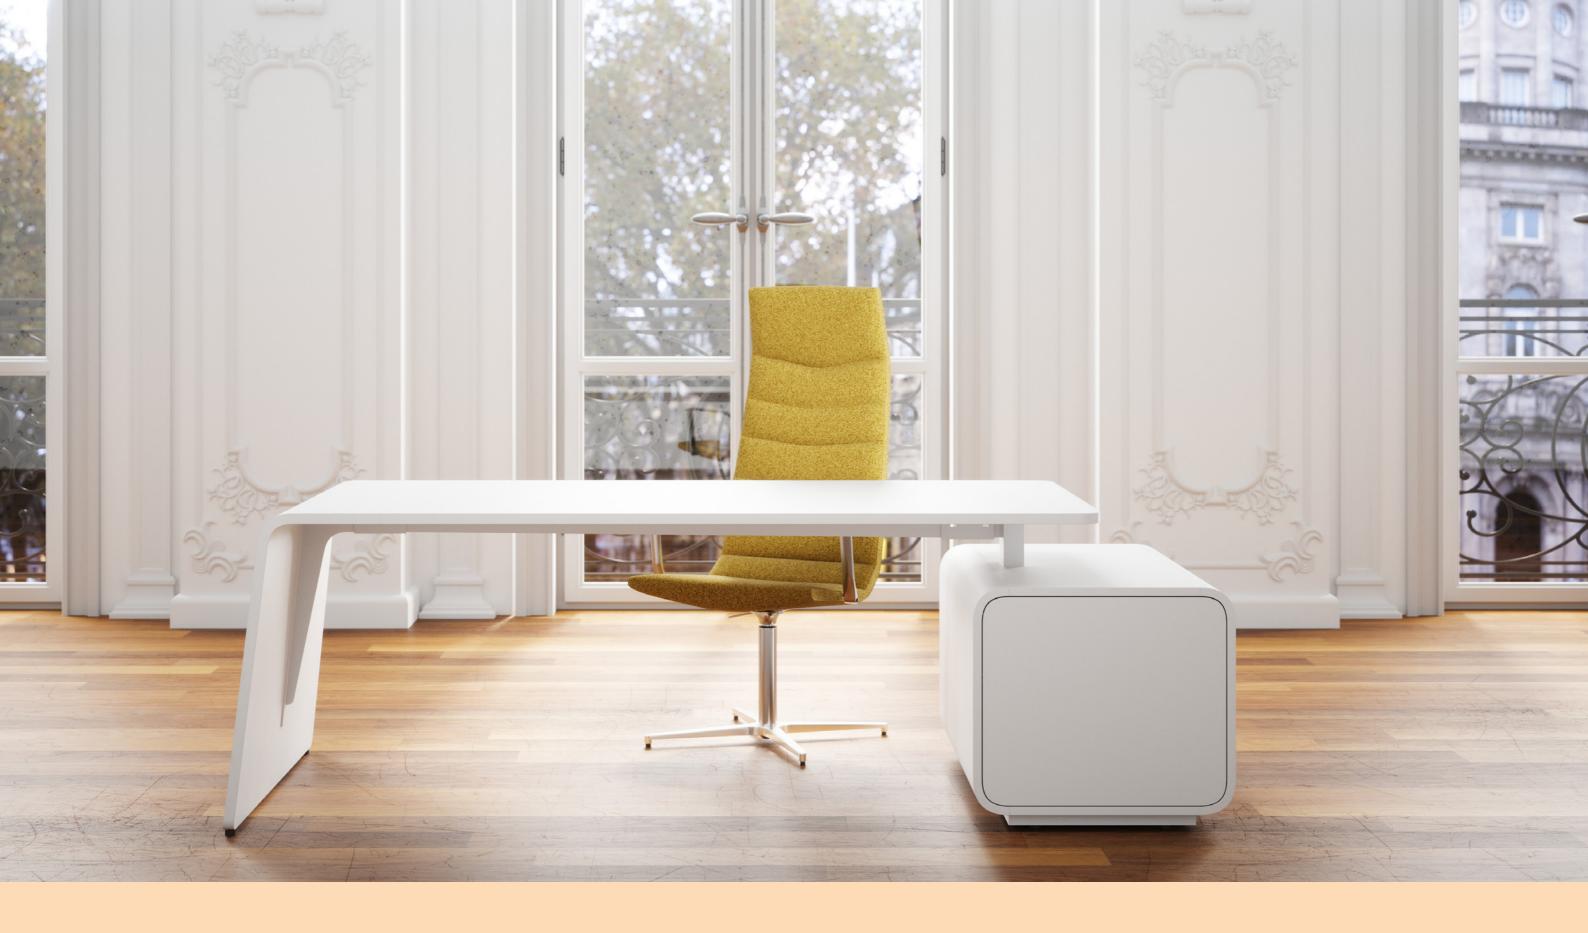

## A DESK FOR MANAGERS SENSITIVE TO STYLE

The Plénitude executive desk blends modernity with tradition. Persons placing the emphasis on design will appreciate its modern, timeless lines.

## A COMPLETE EXECUTIVE FURNITURE SYSTEM

Plénitude stands out with its asymmetric leg system and practical built-in storage unit. Available in White and Black with a series of associated storage units, Plénitude is a complete system of furniture suitable for every office layout.

Storage unit with discreet push-latch door

Rounded, slightly inclined leg giving character to the desk

Storage unit with 3 soft-closing drawers

- Spacious, comfortable worktop of generous dimensions.
- Strong desk due to its angle beam structure.
- Storage unit with three drawers in return to keep all your documents within reach.
- Drawers equipped with dampers for silent closure and centralised locking to secure the contents of the storage unit and thereby protect the confidential documents.
- The back of the storage unit features a discreet door with push-latch opening for additional storage.