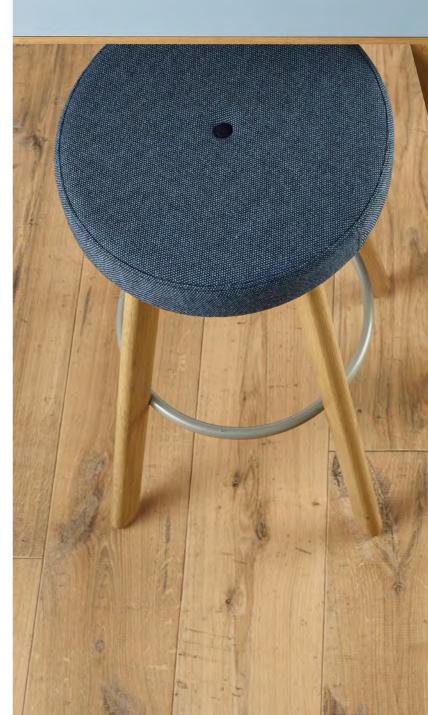

| F | Product | Code: | GTR2 |
|---|---------|-------|------|

Price

Group 3 Group 4 Group 5 Group 6

Group 7

£

Description: Bar stool with upholstered seat, button upholstery detail & solid oak 4 leg base with silver foot ring

| Price   | Price             |     |
|---------|-------------------|-----|
| £       | £                 |     |
| Group 3 | Black Stained Oak |     |
| Group 4 | Wenge Stained Oak |     |
| Group 5 |                   |     |
| Group 6 | Dimensions        |     |
| Group 7 | Height 760        | Dmm |
| · ·     | Diameter 380      | Dmm |
|         | Weight 14kg       | 3   |