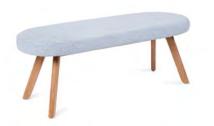

#### Product Code: STR1

Description: Bench with upholstered seat, button upholstery detail & solid oak 4 leg base

Price

| Price   |   |  |  |
|---------|---|--|--|
|         | £ |  |  |
| Group 3 |   |  |  |
| Group 4 |   |  |  |
| Group 5 |   |  |  |
| Group 6 |   |  |  |
| Group 7 |   |  |  |
|         |   |  |  |

| Wenge Stained Oak |         |
|-------------------|---------|
| Dimensions        |         |
| Height            | 460mm   |
| Width             | 1,300mm |
| Depth             | 420mm   |
| Weight            | 15kg    |