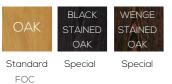

|
| Group 5 |                   |     |
| Group 6 | Dimensions        |     |
| Group 7 | Height 760        | Dmm |
| · ·     | Diameter 380      | Dmm |
|         | Weight 14kg       | 3   |



#### Product Code: STR1

Description: Bench with upholstered seat, button upholstery detail & solid oak 4 leg base

Price

| Price   |   |  |  |
|---------|---|--|--|
|         | £ |  |  |
| Group 3 |   |  |  |
| Group 4 |   |  |  |
| Group 5 |   |  |  |
| Group 6 |   |  |  |
| Group 7 |   |  |  |
|         |   |  |  |

| Wenge Stained Oak |         |
|-------------------|---------|
| Dimensions        |         |
| Height            | 460mm   |
| Width             | 1,300mm |
| Depth             | 420mm   |
| Weight            | 15kg    |

#### Metal Finishes

#### Wood Finishes



Standard

FOC





# Centro Stools

Design by Roger Webb Associates

4