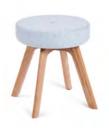

### Centro Benches & Stools

Product Code: GTR1 Description: Low stool with upholstered seat, button upholstery detail & solid oak 4 leg base

| Price    |             |
|----------|-------------|
|          | £           |
| Black St | tained Oak  |
| Wenge    | Stained Oak |
| Dimensi  | ions        |
| Height   | 460mm       |
| Diamete  | er 380mm    |
| Weight   | 9kg         |