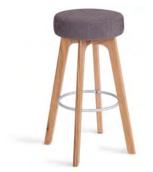

| F | Product | Code: | GTR2 |
|---|---------|-------|------|

Price

Group 3 Group 4 Group 5 Group 6

Group 7

£

Description: Bar stool with upholstered seat, button upholstery detail & solid oak 4 leg base with silver foot ring

| Price   | Price             |     |
|---------|-------------------|-----|
| £       | £                 |     |
| Group 3 | Black Stained Oak |     |
| Group 4 | Wenge Stained Oak |     |
| Group 5 |                   |     |
| Group 6 | Dimensions        |     |
| Group 7 | Height 760        | Dmm |
| · ·     | Diameter 380      | Dmm |
|         | Weight 14kg       | 3   |