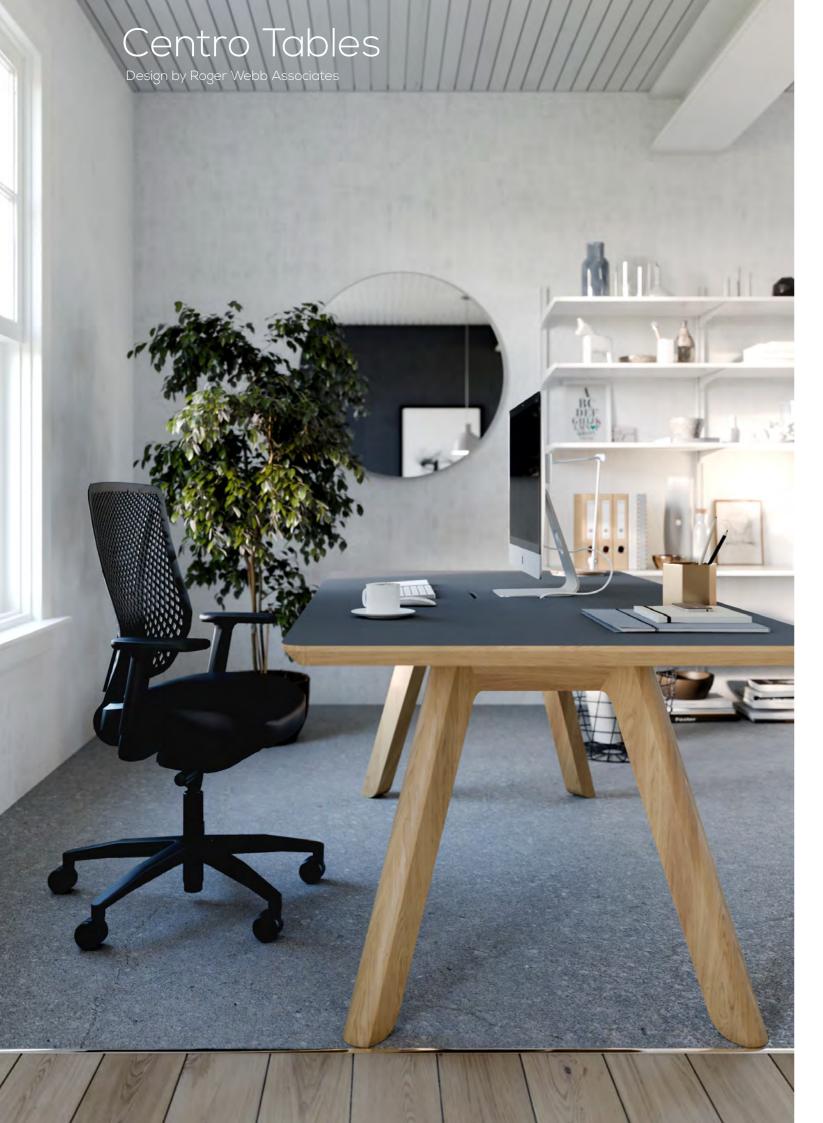

## Centro - Solid Oak Statement Tables

Contents

1,060mm 4,000mm 1,200mm 105kg

|  | ٠ |   |               |  |
|--|---|---|---------------|--|
|  |   | - | $\overline{}$ |  |
|  |   |   |               |  |
|  |   |   |               |  |