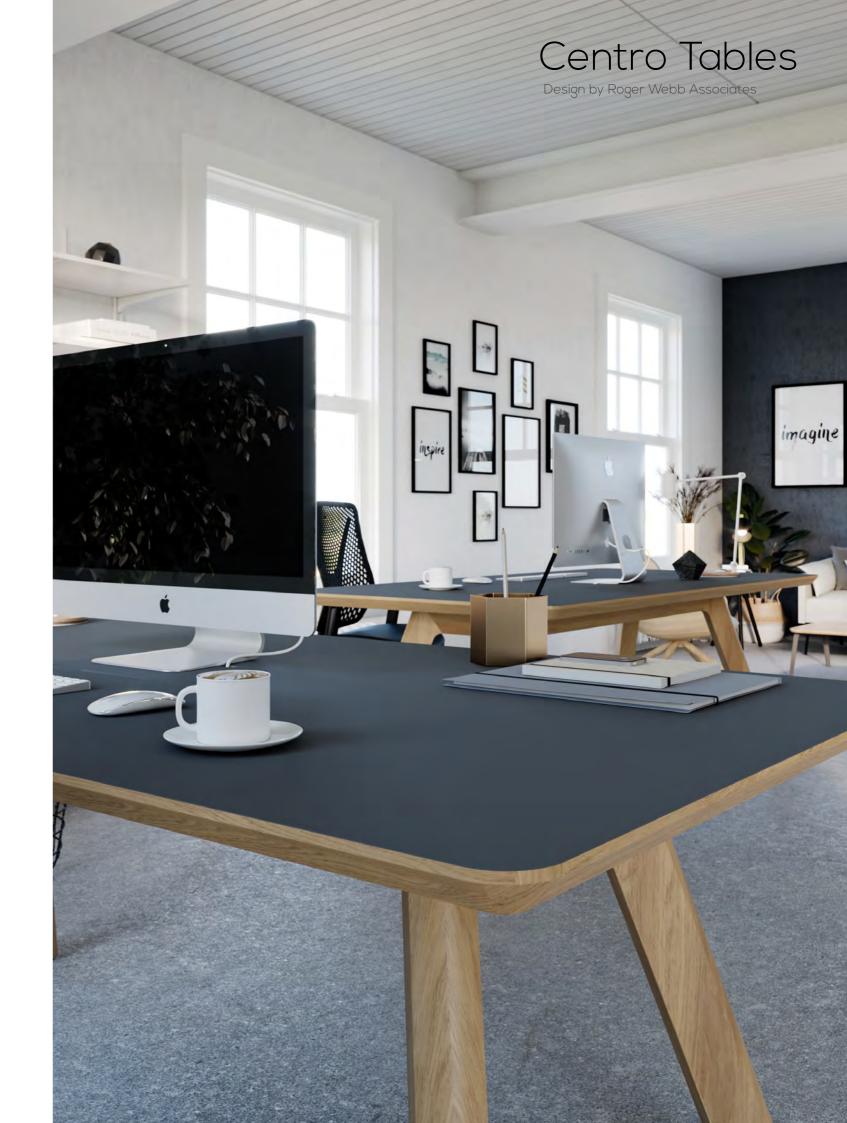

## Centro - Solid Oak Statement Tables

Contents

1,060mm 4,000mm 1,200mm 105kg

|  | ٠ |   |               |  |
|--|---|---|---------------|--|
|  |   | - | $\overline{}$ |  |
|  |   |   |               |  |
|  |   |   |               |  |