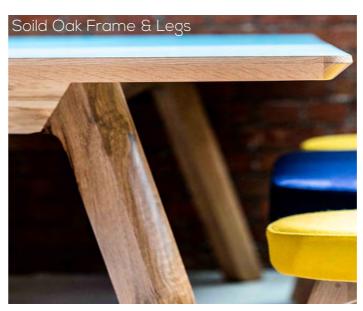

## Centro - Solid Oak Statement Tables

Contents

1,060mm 4,000mm 1,200mm 105kg

|  | ٠ |   |               |  |
|--|---|---|---------------|--|
|  |   | - | $\overline{}$ |  |
|  |   |   |               |  |
|  |   |   |               |  |