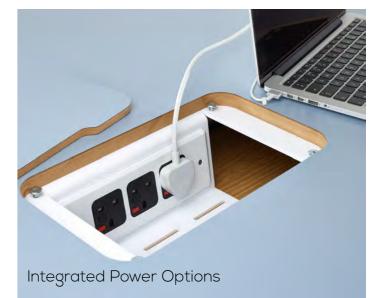

|                                     | Plain Iop |   |     | Cut          | Cut Out Only |     | Pow                  | Powered (See pg 159) |    |         |         |         |        |
|-------------------------------------|-----------|---|-----|--------------|--------------|-----|----------------------|----------------------|----|---------|---------|---------|--------|
|                                     | £         | € | \$  | £            | €            | \$  | £                    | €                    | \$ | Height  | Width   | Depth   | Weight |
| TTRD/2000X1000                      |           |   |     |              |              |     |                      |                      |    | 750mm   | 2,000mm | 1,000mm | 48kg   |
| TTRD/2600X1200                      |           |   |     |              |              |     |                      |                      |    | 750mm   | 2,600mm | 1,200mm | 61kg   |
| TTRD/3200X1200                      |           |   |     |              |              |     |                      |                      |    | 750mm   | 3,200mm | 1,200mm | 82kg   |
| TTRD/3600X1200                      |           |   |     |              |              |     |                      |                      |    | 750mm   | 3,600mm | 1,200mm | 94kg   |
| TTRD/4000X1200<br>Black Stained Oak |           |   |     |              |              |     |                      |                      |    | 750mm   | 4,000mm | 1,200mm | 103kg  |
| Wenge Stained Oak                   |           |   |     |              |              |     |                      |                      |    | _       |         |         |        |
| Poseur                              |           |   |     |              |              |     |                      |                      |    |         |         |         |        |
|                                     | Plain Top |   | Cut | Cut Out Only |              | Pow | Powered (See pg 159) |                      |    |         |         |         |        |
|                                     | £         | € | \$  | £            | €            | \$  | £                    | €                    | \$ | Height  | Width   | Depth   | Weight |
| TTRP/2000X1000                      |           |   |     |              |              |     |                      |                      |    | 1,060mm | 2,000mm | 1,000mm | 50kg   |
| TTRP/2600X1200                      |           |   |     |              |              |     |                      |                      |    | 1,060mm | 2,600mm | 1,200mm | 63kg   |
| TTRP/3200X1200                      |           |   |     |              |              |     |                      |                      |    | 1,060mm | 3,200mm | 1,200mm | 84kg   |
| TTRP/3600X1200                      |           |   |     |              |              |     |                      |                      |    | 1,060mm | 3,600mm | 1,200mm | 96kg   |