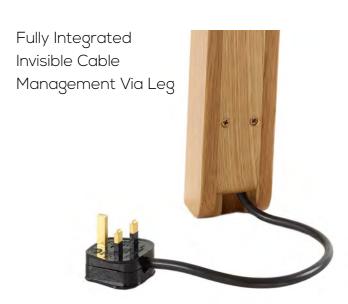

|                                     | Plain Iop |   |     | Cut          | Cut Out Only |     | Pow                  | Powered (See pg 159) |    |         |         |         |        |
|-------------------------------------|-----------|---|-----|--------------|--------------|-----|----------------------|----------------------|----|---------|---------|---------|--------|
|                                     | £         | € | \$  | £            | €            | \$  | £                    | €                    | \$ | Height  | Width   | Depth   | Weight |
| TTRD/2000X1000                      |           |   |     |              |              |     |                      |                      |    | 750mm   | 2,000mm | 1,000mm | 48kg   |
| TTRD/2600X1200                      |           |   |     |              |              |     |                      |                      |    | 750mm   | 2,600mm | 1,200mm | 61kg   |
| TTRD/3200X1200                      |           |   |     |              |              |     |                      |                      |    | 750mm   | 3,200mm | 1,200mm | 82kg   |
| TTRD/3600X1200                      |           |   |     |              |              |     |                      |                      |    | 750mm   | 3,600mm | 1,200mm | 94kg   |
| TTRD/4000X1200<br>Black Stained Oak |           |   |     |              |              |     |                      |                      |    | 750mm   | 4,000mm | 1,200mm | 103kg  |
| Wenge Stained Oak                   |           |   |     |              |              |     |                      |                      |    | _       |         |         |        |
| Poseur                              |           |   |     |              |              |     |                      |                      |    |         |         |         |        |
|                                     | Plain Top |   | Cut | Cut Out Only |              | Pow | Powered (See pg 159) |                      |    |         |         |         |        |
|                                     | £         | € | \$  | £            | €            | \$  | £                    | €                    | \$ | Height  | Width   | Depth   | Weight |
| TTRP/2000X1000                      |           |   |     |              |              |     |                      |                      |    | 1,060mm | 2,000mm | 1,000mm | 50kg   |
| TTRP/2600X1200                      |           |   |     |              |              |     |                      |                      |    | 1,060mm | 2,600mm | 1,200mm | 63kg   |
| TTRP/3200X1200                      |           |   |     |              |              |     |                      |                      |    | 1,060mm | 3,200mm | 1,200mm | 84kg   |
| TTRP/3600X1200                      |           |   |     |              |              |     |                      |                      |    | 1,060mm | 3,600mm | 1,200mm | 96kg   |