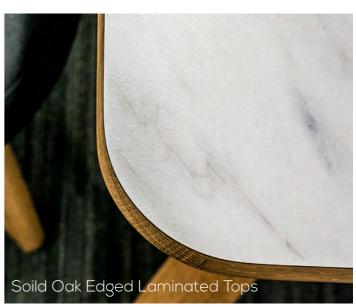

## www.planscape.co.uk













## Centro - Solid Oak Statement Tables

Contents

1,060mm 4,000mm 1,200mm 105kg



|  | ٠ |   |               |  |
|--|---|---|---------------|--|
|  |   | - | $\overline{}$ |  |
|  |   |   |               |  |
|  |   |   |               |  |

|                                     | Plain Iop |   |     | Cut          | Cut Out Only |     | Pow                  | Powered (See pg 159) |    |         |         |         |        |
|-------------------------------------|-----------|---|-----|--------------|--------------|-----|----------------------|----------------------|----|---------|---------|---------|--------|
|                                     | £         | € | \$  | £            | €            | \$  | £                    | €                    | \$ | Height  | Width   | Depth   |