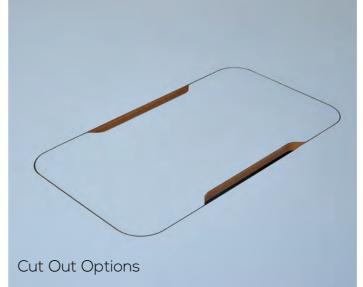

|                                     | Plain Iop |   |     | Cut          | Cut Out Only |     | Pow                  | Powered (See pg 159) |    |         |         |         |        |
|-------------------------------------|-----------|---|-----|--------------|--------------|-----|----------------------|----------------------|----|---------|---------|---------|--------|
|                                     | £         | € | \$  | £            | €            | \$  | £                    | €                    | \$ | Height  | Width   | Depth   | Weight |
| TTRD/2000X1000                      |           |   |     |              |              |     |                      |                      |    | 750mm   | 2,000mm | 1,000mm | 48kg   |
| TTRD/2600X1200                      |           |   |     |              |              |     |                      |                      |    | 750mm   | 2,600mm | 1,200mm | 61kg   |
| TTRD/3200X1200                      |           |   |     |              |              |     |                      |                      |    | 750mm   | 3,200mm | 1,200mm | 82kg   |
| TTRD/3600X1200                      |           |   |     |              |              |     |                      |                      |    | 750mm   | 3,600mm | 1,200mm | 94kg   |
| TTRD/4000X1200<br>Black Stained Oak |           |   |     |              |              |     |                      |                      |    | 750mm   | 4,000mm | 1,200mm | 103kg  |
| Wenge Stained Oak                   |           |   |     |              |              |     |                      |                      |    | _       |         |         |        |
| Poseur                              |           |   |     |              |              |     |                      |                      |    |         |         |         |        |
|                                     | Plain Top |   | Cut | Cut Out Only |              | Pow | Powered (See pg 159) |                      |    |         |         |         |        |
|                                     | £         | € | \$  | £            | €            | \$  | £                    | €                    | \$ | Height  | Width   | Depth   | Weight |
| TTRP/2000X1000                      |           |   |     |              |              |     |                      |                      |    | 1,060mm | 2,000mm | 1,000mm | 50kg   |
| TTRP/2600X1200                      |           |   |     |              |              |     |                      |                      |    | 1,060mm | 2,600mm | 1,200mm | 63kg   |
| TTRP/3200X1200                      |           |   |     |              |              |     |                      |                      |    | 1,060mm | 3,200mm | 1,200mm | 84kg   |
| TTRP/3600X1200                      |           |   |     |              |              |     |                      |                      |    | 1,060mm | 3,600mm | 1,200mm | 96kg   |