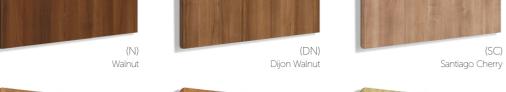

## RECEPTIV MODESTY PANEL FINISHES

Receptiv modesty panels are manufactured from 3mm hardboard and available in 21 board finishes. (17 standard board finishes as well as the 4 shown below)

All products are manufactured using  $18\ \&\ 25$ mm thick Melamine Faced Chipboard (MFC) sourced from across the world for optimum quality. An impressive Selection of 17 board finishes and 21 backboard finishes are available.