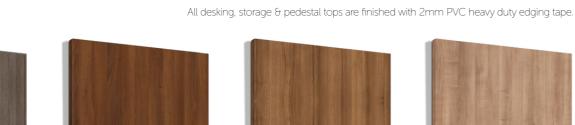

## RECEPTIV MODESTY PANEL FINISHES

Receptiv modesty panels are manufactured from 3mm hardboard and available in 21 board finishes. (17 standard board finishes as well as the 4 shown below)

All products are manufactured using  $18\ \&\ 25$ mm thick Melamine Faced Chipboard (MFC) sourced from across the world for optimum quality. An impressive Selection of 17 board finishes and 21 backboard finishes are available.

Colours storage is available with a choice of 17 board finishes for fascias and doors.

(LO)

 $(\lor\bigcirc)$ 

(S)

Silver

Verade Oak

Light Oak

(SC)