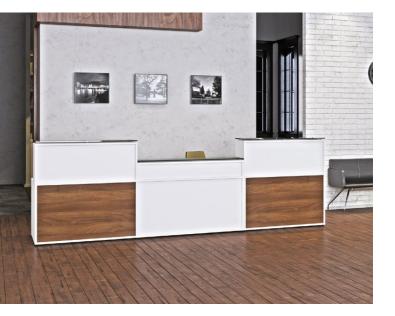

At Imperial we pride ourselves in manufacturing quality office furniture.

**RECEPTIV** 

Choose between numerous base units, top units, glass shelves and storage, in various shapes and sizes to create a reception to suit all your requirements.

Two tone receptions can be created by adding a contrasting modesty panel finish. Executive glass shelves offer a refined addition.

With a choice of 17 board colours and 21 modesty panel finishes, Receptiv can accommodate any office colour scheme.

Compact receptions offer an ideal solution when space is at a premium. Disabled access base units can be incorporated into any reception layout.

Top units can be added to offer privacy as well as providing storage to maintain a tidy, efficient work space.