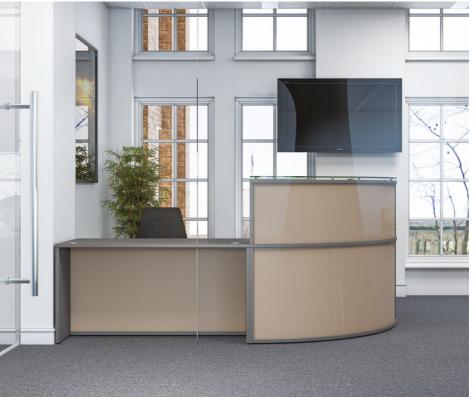

## INTRODUCTION

Receptiv is the most comprehensive modular reception range available. With numerous base units in various shapes and sizes, Receptiv can be planned in endless configurations to suit your reception requirements.

Receptiv offers the flexibility to create an individual, standalone reception or a continuous, contoured shape.

This compact reception is extremely popular as a single person reception counter.

Base units range from standard rectangular units to a selection of radiused units manufactured at various angles to allow for a more sweeping configuration.

Curved units are ideal for a single person reception incorporating an office wall for privacy.

(AN)

(CO)

(BL)

Black

Calva Oak

Anthracite