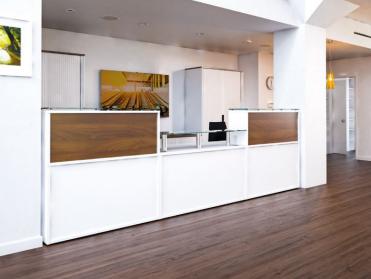

At Imperial we pride ourselves in manufacturing quality office furniture.

**RECEPTIV** 

Choose between numerous base units, top units, glass shelves and storage, in various shapes and sizes to create a reception to suit all your requirements.

Two tone receptions can be created by adding a contrasting modesty panel finish. Executive glass shelves offer a refined addition.

With a choice of 17 board colours and 21 modesty panel finishes, Receptiv can accommodate any office colour scheme.

## **STORAGE OPTIONS**

Various storage options are available to complete the range.