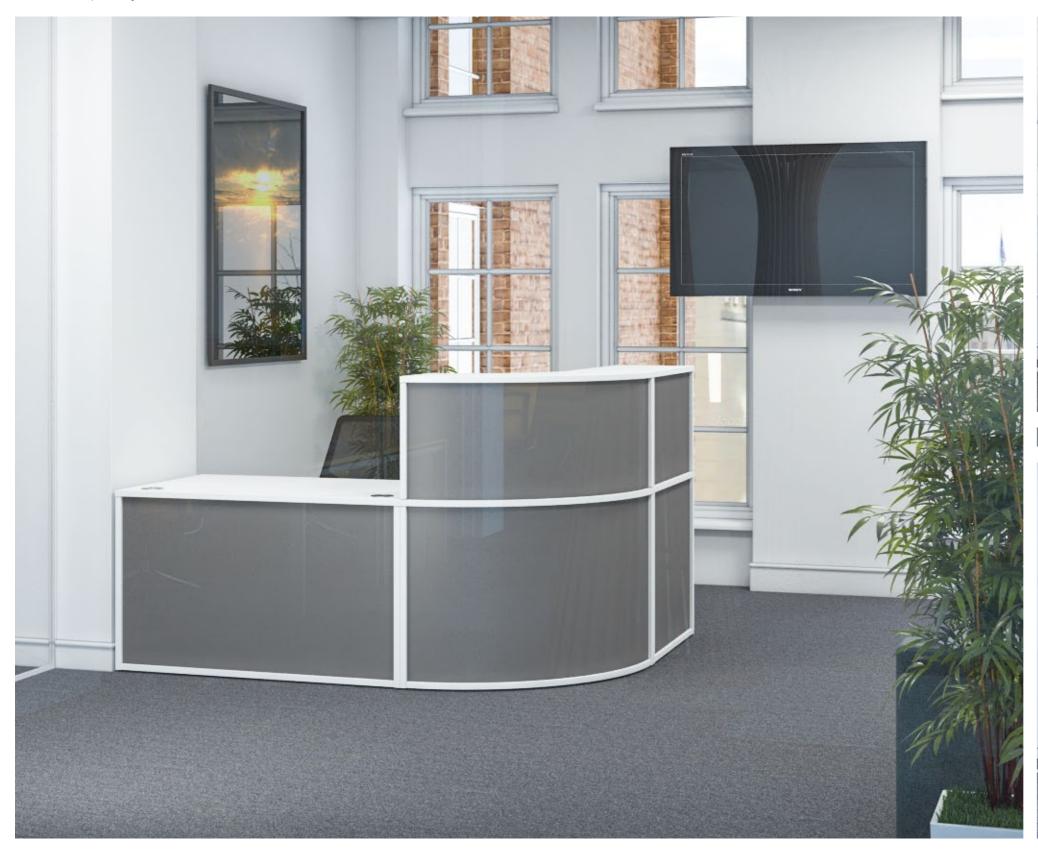

Receptiv offers the flexibility to create an individual, standalone reception or a continuous, contoured shape.

This compact reception is extremely popular as a single person reception counter.

Base units range from standard rectangular units to a selection of radiused units manufactured at various angles to allow for a more sweeping configuration.

Curved units are ideal for a single person reception incorporating an office wall for privacy.

(AN)

(CO)

(BL)

Black

Calva Oak

Anthracite