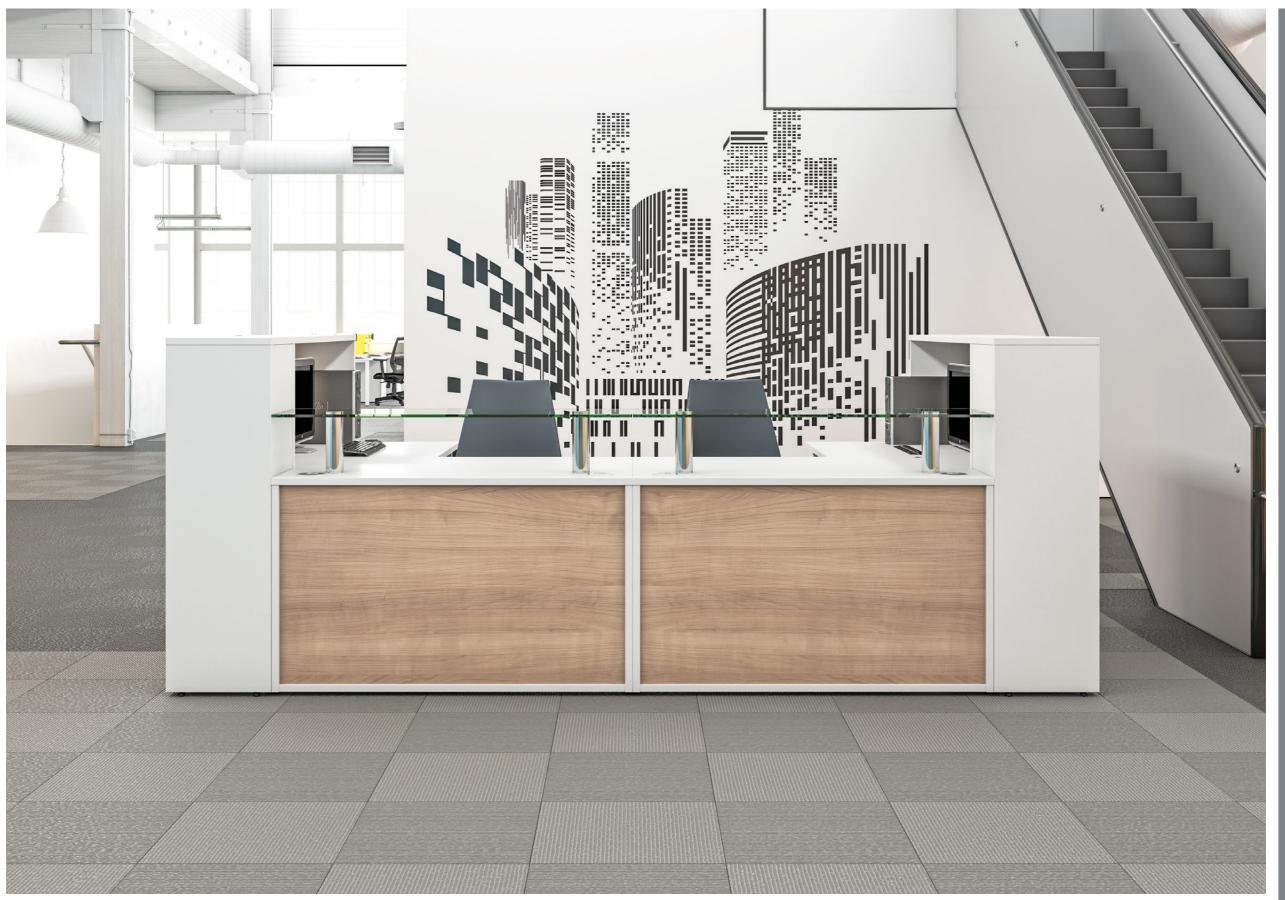

At Imperial we pride ourselves in manufacturing quality office furniture.

**RECEPTIV** 

Choose between numerous base units, top units, glass shelves and storage, in various shapes and sizes to create a reception to suit all your requirements.

Glass shelves can be added to provide a more executive impression.

A full selection of reception tables and soft seating are available to complete your reception area.

The added choice of green or orange modesty panels give a more vibrant colour option when required.