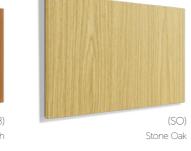

Colours storage is available with a choice of 17 board finishes for fascias and doors.

(LO)

 $(\lor\bigcirc)$ 

(S)

Silver

Verade Oak

Light Oak

(SC)