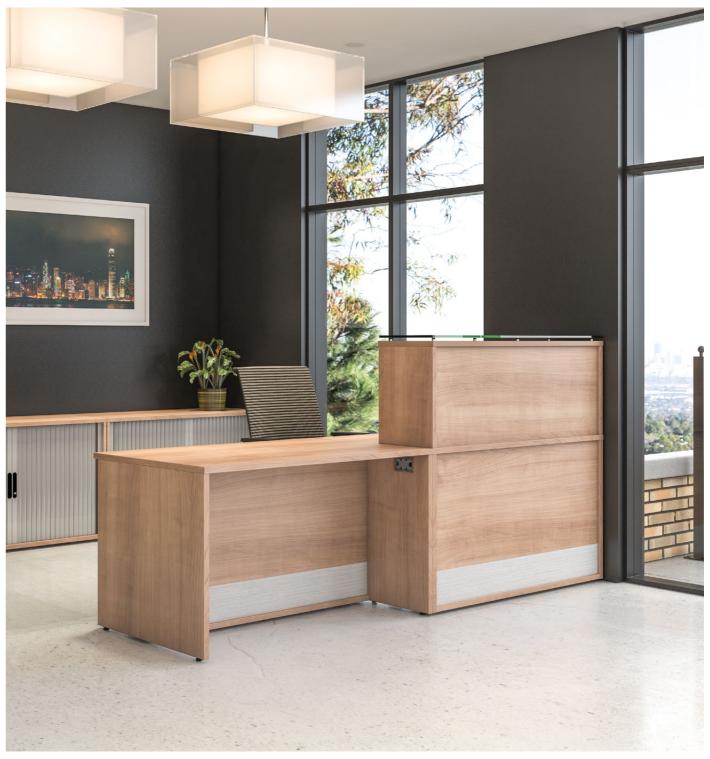

Compact receptions offer an ideal solution when space is at a premium. Disabled access base units can be incorporated into any reception layout.

Top units can be added to offer privacy as well as providing storage to maintain a tidy, efficient work space.

Receptiv offers the flexibility to create an individual, standalone reception or a continuous, contoured shape.

This compact reception is extremely popular as a single person reception counter.

Base units range from standard rectangular units to a selection of radiused units manufactured at various angles to allow for a more sweeping configuration.