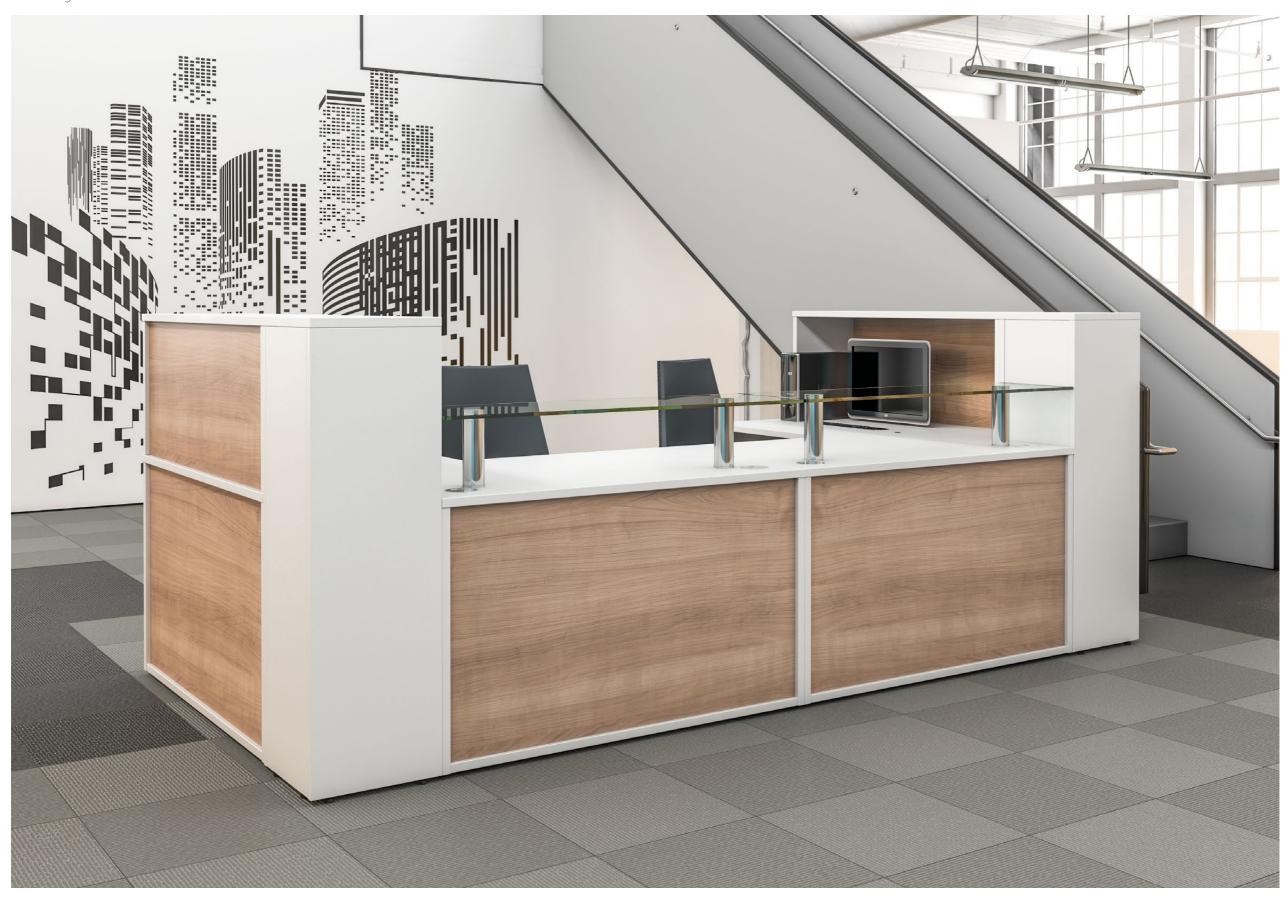

At Imperial we pride ourselves in manufacturing quality office furniture.

**RECEPTIV** 

Choose between numerous base units, top units, glass shelves and storage, in various shapes and sizes to create a reception to suit all your requirements.

Glass shelves can be added to provide a more executive impression.

A full selection of reception tables and soft seating are available to complete your reception area.

The added choice of green or orange modesty panels give a more vibrant colour option when required.