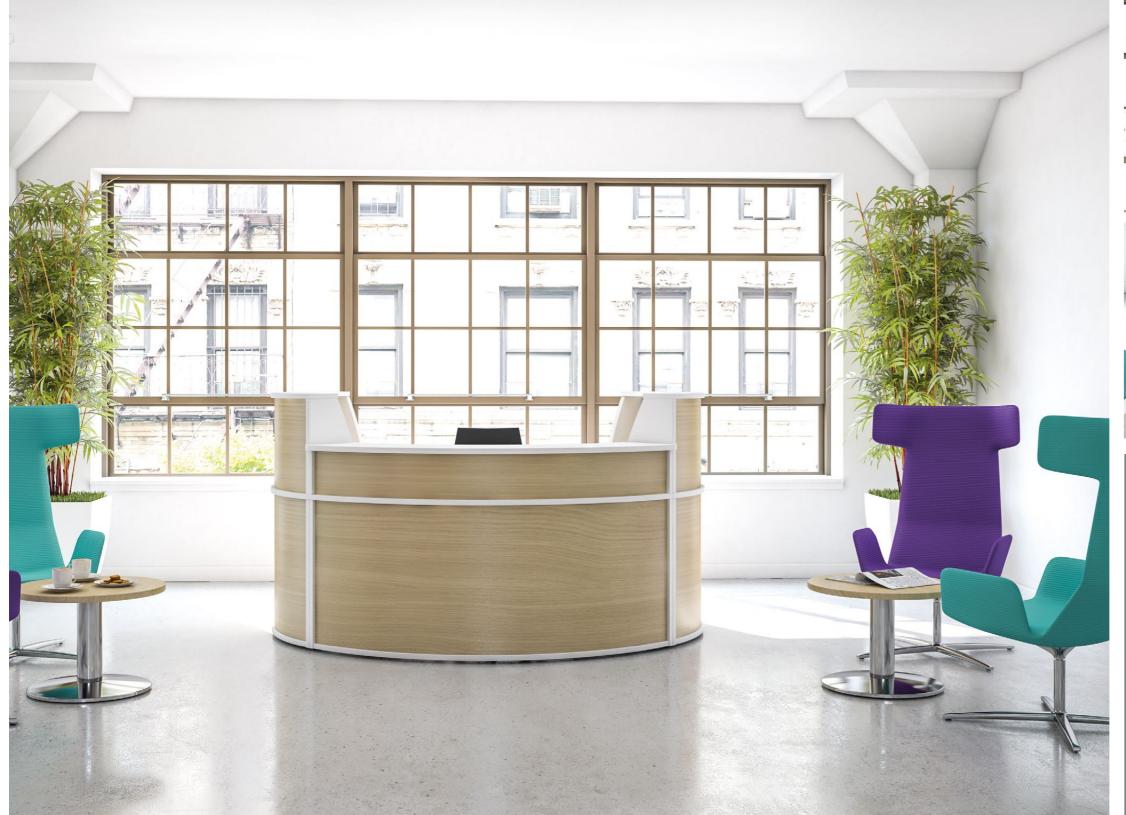

Receptiv offers the flexibility to create an individual, standalone reception or a continuous, contoured shape.

This compact reception is extremely popular as a single person reception counter.

Base units range from standard rectangular units to a selection of radiused units manufactured at various angles to allow for a more sweeping configuration.

Curved units are ideal for a single person reception incorporating an office wall for privacy.

(AN)

(CO)

(BL)

Black

Calva Oak

Anthracite