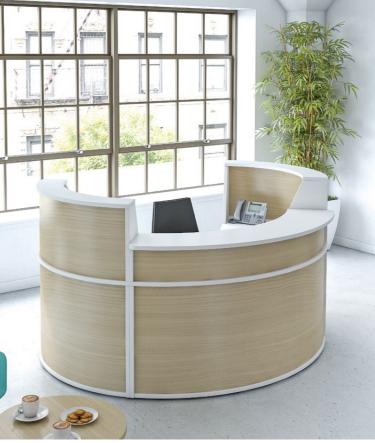

Receptiv offers the flexibility to create an individual, standalone reception or a continuous, contoured shape.

This compact reception is extremely popular as a single person reception counter.

Base units range from standard rectangular units to a selection of radiused units manufactured at various angles to allow for a more sweeping configuration.

Curved units are ideal for a single person reception incorporating an office wall for privacy.

(AN)

(CO)

(BL)

Black

Calva Oak

Anthracite