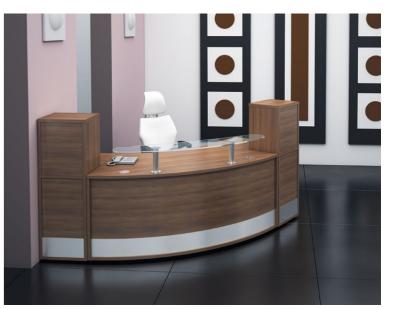

Glass shelves can be added to provide a more executive impression.

A full selection of reception tables and soft seating are available to complete your reception area.

The added choice of green or orange modesty panels give a more vibrant colour option when required.

Receptiv offers the flexibility to create an individual, standalone reception or a continuous, contoured shape.

This compact reception is extremely popular as a single person reception counter.

Base units range from standard rectangular units to a selection of radiused units manufactured at various angles to allow for a more sweeping configuration.