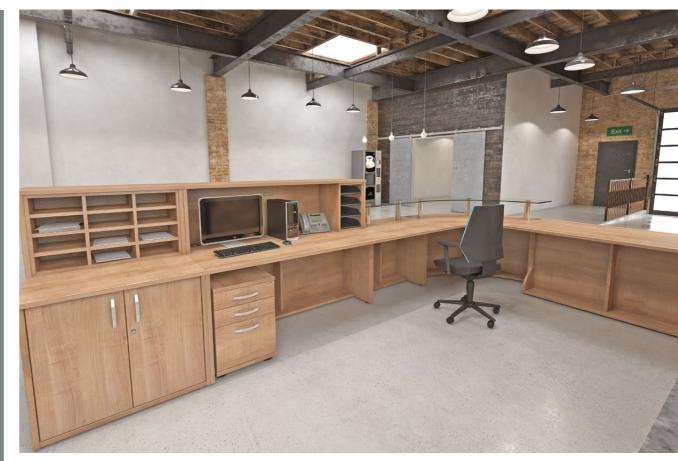

Compact receptions offer an ideal solution when space is at a premium. Disabled access base units can be incorporated into any reception layout.

Top units can be added to offer privacy as well as providing storage to maintain a tidy, efficient work space.

Glass shelves can be added to provide a more executive impression.

A full selection of reception tables and soft seating are available to complete your reception area.

The added choice of green or orange modesty panels give a more vibrant colour option when required.

Receptiv offers the flexibility to create an individual, standalone reception or a continuous, contoured shape.

This compact reception is extremely popular as a single person reception counter.

Base units range from standard rectangular units to a selection of radiused units manufactured at various angles to allow for a more sweeping configuration.