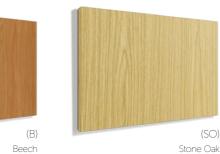

## RECEPTIV MODESTY PANEL FINISHES

Receptiv modesty panels are manufactured from 3mm hardboard and available in 21 board finishes. (17 standard board finishes as well as the 4 shown below)

All products are manufactured using  $18\ \&\ 25$ mm thick Melamine Faced Chipboard (MFC) sourced from across the world for optimum quality. An impressive Selection of 17 board finishes and 21 backboard finishes are available.