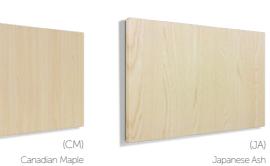

## RECEPTIV MODESTY PANEL FINISHES

Receptiv modesty panels are manufactured from 3mm hardboard and available in 21 board finishes. (17 standard board finishes as well as the 4 shown below)

All products are manufactured using  $18\ \&\ 25$ mm thick Melamine Faced Chipboard (MFC) sourced from across the world for optimum quality. An impressive Selection of 17 board finishes and 21 backboard finishes are available.