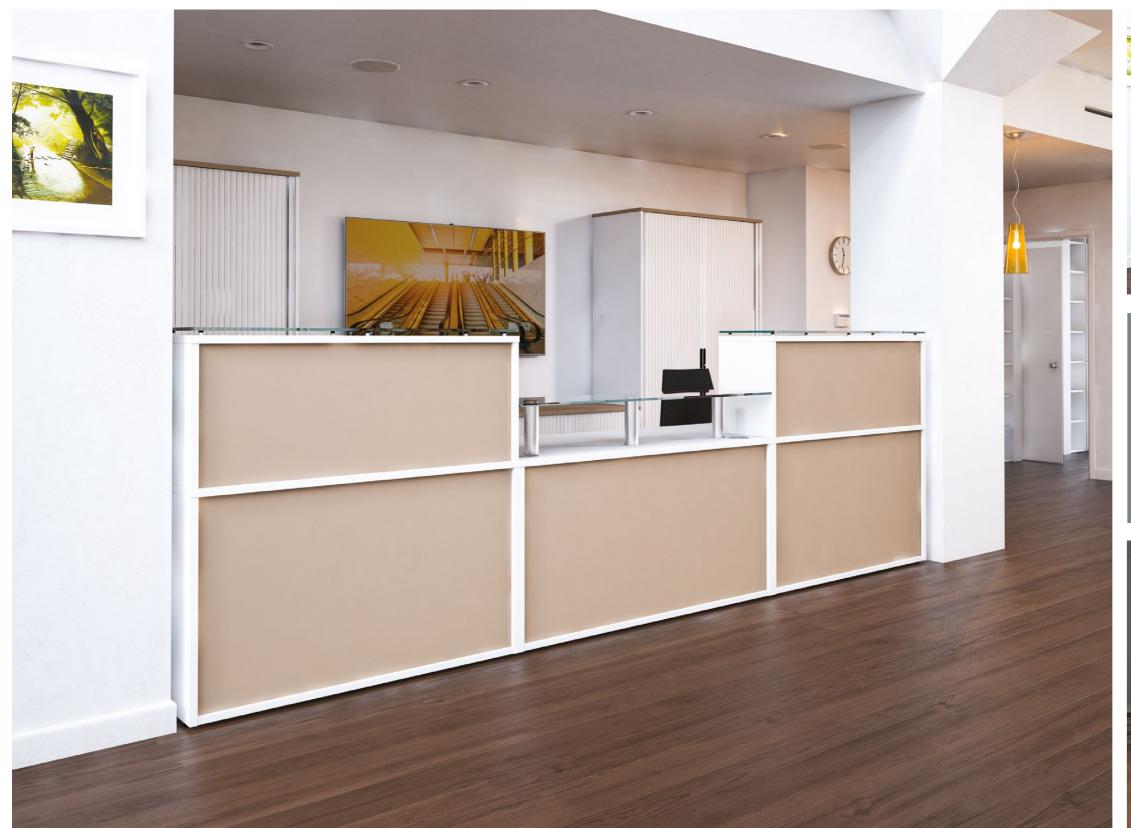

At Imperial we pride ourselves in manufacturing quality office furniture.

**RECEPTIV** 

Choose between numerous base units, top units, glass shelves and storage, in various shapes and sizes to create a reception to suit all your requirements.

Two tone receptions can be created by adding a contrasting modesty panel finish. Executive glass shelves offer a refined addition.

With a choice of 17 board colours and 21 modesty panel finishes, Receptiv can accommodate any office colour scheme.

## **STORAGE OPTIONS**

Various storage options are available to complete the range.