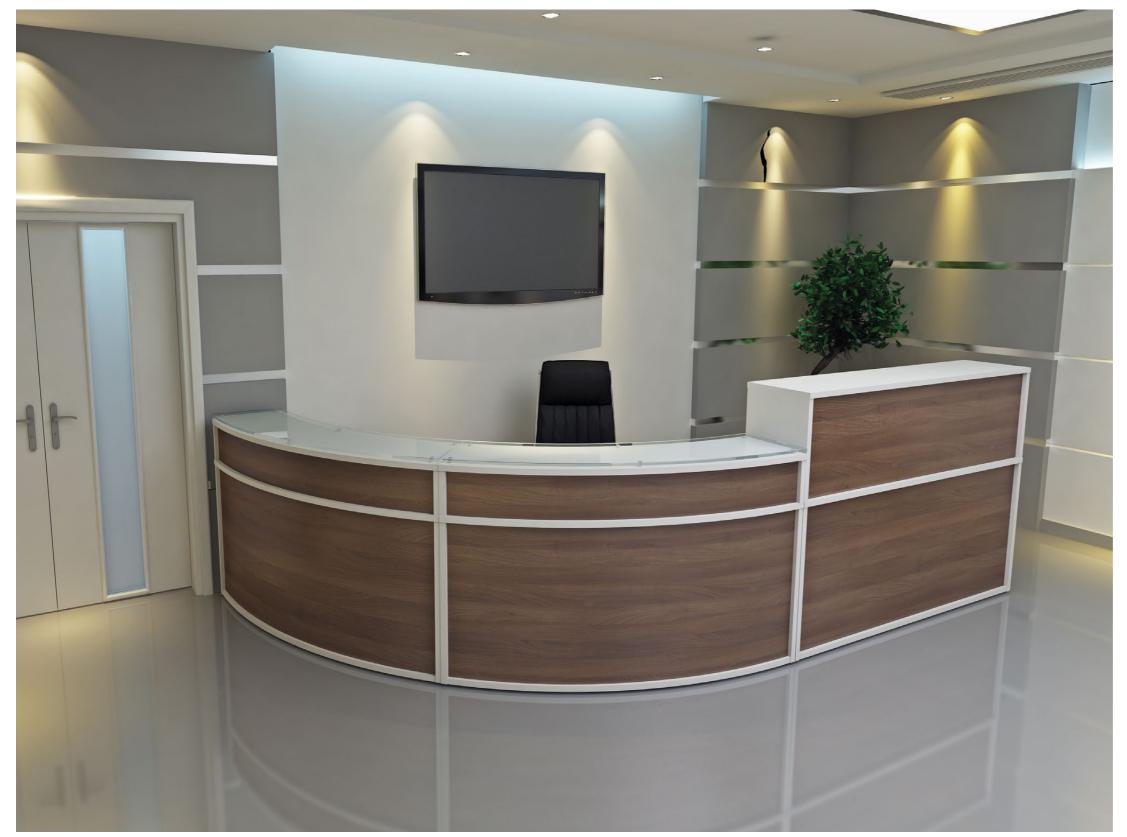

## INTRODUCTION

Receptiv is the most comprehensive modular reception range available. With numerous base units in various shapes and sizes, Receptiv can be planned in endless configurations to suit your reception requirements.

At Imperial we pride ourselves in manufacturing quality office furniture.

**RECEPTIV** 

Choose between numerous base units, top units, glass shelves and storage, in various shapes and sizes to create a reception to suit all your requirements.

Receptiv offers the flexibility to create an individual, standalone reception or a continuous, contoured shape.

This compact reception is extremely popular as a single person reception counter.

Base units range from standard rectangular units to a selection of radiused units manufactured at various angles to allow for a more sweeping configuration.