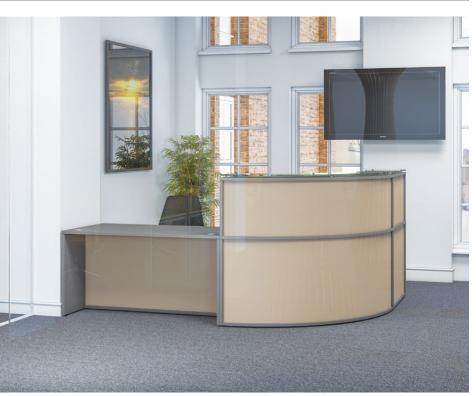

## INTRODUCTION

Receptiv is the most comprehensive modular reception range available. With numerous base units in various shapes and sizes, Receptiv can be planned in endless configurations to suit your reception requirements.

Receptiv offers the flexibility to create an individual, standalone reception or a continuous, contoured shape.

This compact reception is extremely popular as a single person reception counter.

Base units range from standard rectangular units to a selection of radiused units manufactured at various angles to allow for a more sweeping configuration.

Curved units are ideal for a single person reception incorporating an office wall for privacy.

(AN)

(CO)

(BL)

Black

Calva Oak

Anthracite