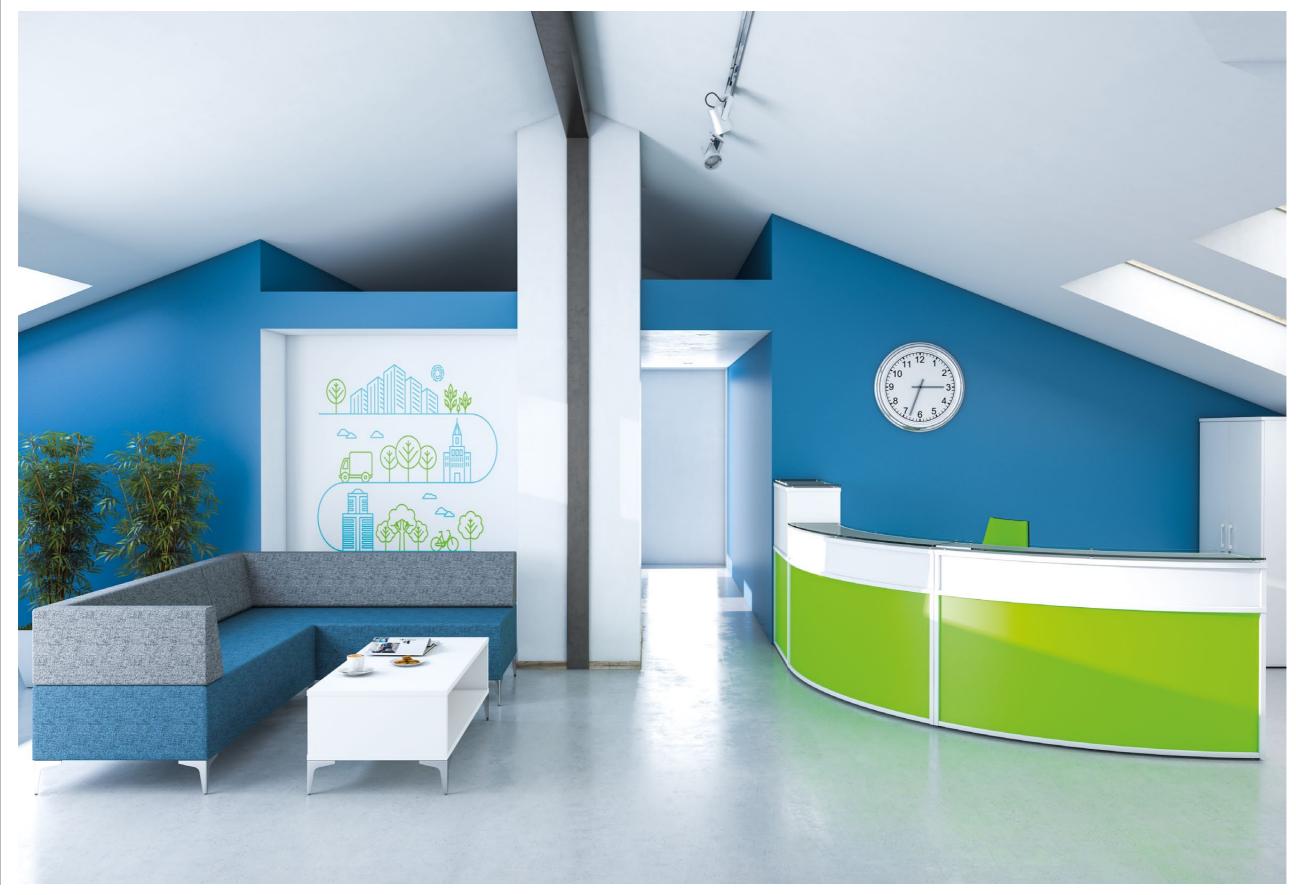

Glass shelves can be added to provide a more executive impression.

A full selection of reception tables and soft seating are available to complete your reception area.

The added choice of green or orange modesty panels give a more vibrant colour option when required.

Receptiv offers the flexibility to create an individual, standalone reception or a continuous, contoured shape.

This compact reception is extremely popular as a single person reception counter.

Base units range from standard rectangular units to a selection of radiused units manufactured at various angles to allow for a more sweeping configuration.