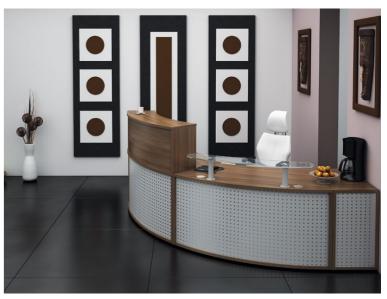

Compact receptions offer an ideal solution when space is at a premium. Disabled access base units can be incorporated into any reception layout.

Top units can be added to offer privacy as well as providing storage to maintain a tidy, efficient work space.

Glass shelves can be added to provide a more executive impression.

A full selection of reception tables and soft seating are available to complete your reception area.

The added choice of green or orange modesty panels give a more vibrant colour option when required.