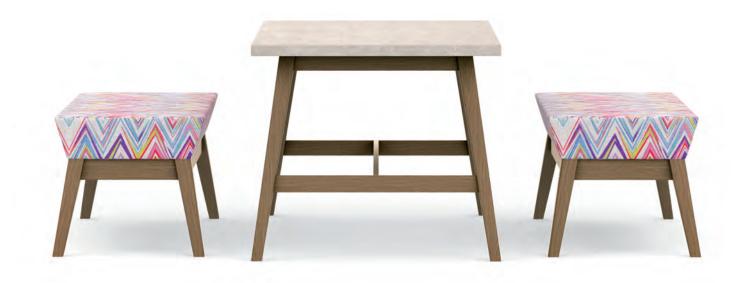

# SPECIFICATION\_SHEET: NATTA design: EDGE DESIGN

Natta offers a solution to a variety of functions and applications. With its simplicity of form it can achieve a subtle effect and still provide an excellent solution to any meeting and breakout environment.

## BENCH\_FEATURES

## SEAT\_CONSTRUCTION

FSC® Certified Plywood.

#### **FOAM**

Combustion Modified High Resilience (CMHR) foam

#### **BASE**

Beech

Finish: Walnut

## TABLE\_FEATURES

#### **TOP**

Laminated Top and Edging Finish: Walnut

#### **BASE**

Beech

Finish: Walnut Stain