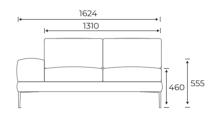

### Dimensions (mm)

**ALFI2/NOARM** Two seater sofa with no arms

**ALFI2/LA**Two seater sofa with left arm

**ALFI2/RA**Two seater sofa with right arm

ALFI2/LA/RA
Two seater sofa with left and right arm

**ALFI3/LA**Three seater sofa with left arm

#### Dimensions (mm)