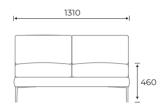

### Dimensions (mm)

**ALFI2/NOARM** Two seater sofa with no arms

**ALFI2/LA**Two seater sofa with left arm

**ALFI2/RA**Two seater sofa with right arm

ALFI2/LA/RA
Two seater sofa with left and right arm

**ALFI3/LA**Three seater sofa with left arm

#### Dimensions (mm)