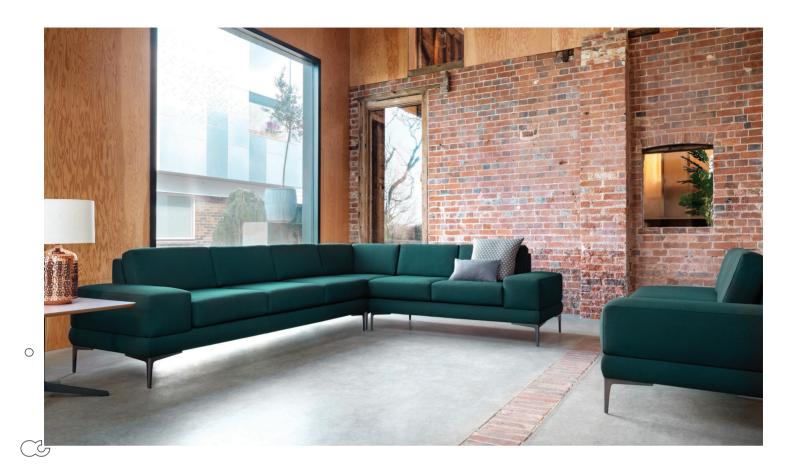

### **Alfi**

Designed by Henry Gurney

Alfi is an elegant wide-armed traditional sofa system designed for hotel receptions and workplace breakout areas. Created for comfort, the modular design divides spaces to create zones for relaxation.