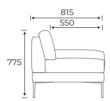

### Dimensions (mm)

**ALFI2/NOARM** Two seater sofa with no arms

**ALFI2/LA**Two seater sofa with left arm

**ALFI2/RA**Two seater sofa with right arm

ALFI2/LA/RA
Two seater sofa with left and right arm

**ALFI3/LA**Three seater sofa with left arm

#### Dimensions (mm)