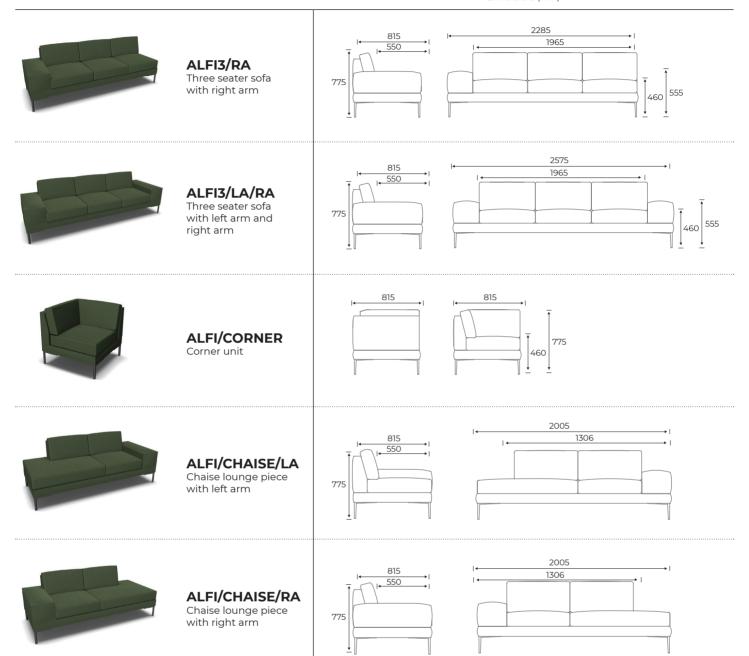

t areas. Created for comfort, the modular design divides spaces to create zones for relaxation.



4 weeks subject to fabric availability



5 year warranty



27kg ALFI/CORNER other weights on application



Min 100% Excluding upholstery



Upholstery available in fabric, leather and vinyl

### **Features**

High density premium quality foam

Premium quality webbing

Power and data options available on request

Scatter cushions available

Sofa and modular system

### **Alfi**

### Dimensions (mm)



**ALFI2/NOARM** Two seater sofa with no arms







**ALFI2/LA**Two seater sofa with left arm







**ALFI2/RA**Two seater sofa with right arm







ALFI2/LA/RA
Two seater sofa with left and right arm







**ALFI3/LA**Three seater sofa with left arm





## **Alfi**

#### Dimensions (mm)