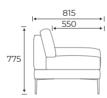

### Dimensions (mm)

**ALFI2/NOARM** Two seater sofa with no arms

**ALFI2/LA**Two seater sofa with left arm

**ALFI2/RA**Two seater sofa with right arm

ALFI2/LA/RA
Two seater sofa with left and right arm

**ALFI3/LA**Three seater sofa with left arm

#### Dimensions (mm)