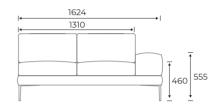

### Dimensions (mm)

**ALFI2/NOARM** Two seater sofa with no arms

**ALFI2/LA**Two seater sofa with left arm

**ALFI2/RA**Two seater sofa with right arm

ALFI2/LA/RA
Two seater sofa with left and right arm

**ALFI3/LA**Three seater sofa with left arm

#### Dimensions (mm)