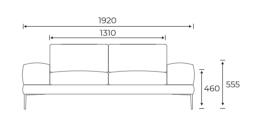

### Dimensions (mm)

**ALFI2/NOARM** Two seater sofa with no arms

**ALFI2/LA**Two seater sofa with left arm

**ALFI2/RA**Two seater sofa with right arm

ALFI2/LA/RA
Two seater sofa with left and right arm

**ALFI3/LA**Three seater sofa with left arm

#### Dimensions (mm)