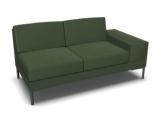

### **Alfi**

Designed by Henry Gurney

Alfi is an elegant wide-armed traditional sofa system designed for hotel receptions and workplace breakout areas. Created for comfort, the modular design divides spaces to create zones for relaxation.