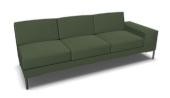

### **Alfi**

Designed by Henry Gurney

Alfi is an elegant wide-armed traditional sofa system designed for hotel receptions and workplace breakout areas. Created for comfort, the modular design divides spaces to create zones for relaxation.

### **Alfi**

## **Alfi**