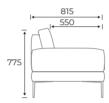

### Dimensions (mm)

**ALFI2/NOARM** Two seater sofa with no arms

**ALFI2/LA**Two seater sofa with left arm

**ALFI2/RA**Two seater sofa with right arm

ALFI2/LA/RA
Two seater sofa with left and right arm

**ALFI3/LA**Three seater sofa with left arm

#### Dimensions (mm)