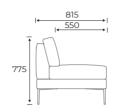

### Dimensions (mm)

**ALFI2/NOARM** Two seater sofa with no arms

**ALFI2/LA**Two seater sofa with left arm

**ALFI2/RA**Two seater sofa with right arm

ALFI2/LA/RA
Two seater sofa with left and right arm

**ALFI3/LA**Three seater sofa with left arm

#### Dimensions (mm)