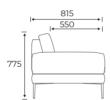

### Dimensions (mm)

**ALFI2/NOARM** Two seater sofa with no arms

**ALFI2/LA**Two seater sofa with left arm

**ALFI2/RA**Two seater sofa with right arm

ALFI2/LA/RA
Two seater sofa with left and right arm

**ALFI3/LA**Three seater sofa with left arm

#### Dimensions (mm)