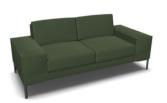

### **Alfi**

Designed by Henry Gurney

Alfi is an elegant wide-armed traditional sofa system designed for hotel receptions and workplace breakout areas. Created for comfort, the modular design divides spaces to create zones for relaxation.



4 weeks subject to fabric availability



5 year warranty



27kg ALFI/CORNER other weights on application



Min 100% Excluding upholstery



Upholstery available in fabric, leather and vinyl

### **Features**

High density premium quality foam

Premium quality webbing

Power and data options available on request

Scatter cushions available

Sofa and modular system

### **Alfi**

### Dimensions (mm)



**ALFI2/NOARM** Two seater sofa with no arms







**ALFI2/LA**Two seater sofa with left arm







**ALFI2/RA**Two seater sofa with right arm







ALFI2/LA/RA
Two seater sofa with left and right arm







**ALFI3/LA**Three seater sofa with left arm





## **Alfi**

#### Dimensions (mm)