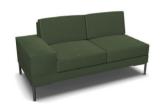

### **Alfi**

Designed by Henry Gurney

Alfi is an elegant wide-armed traditional sofa system designed for hotel receptions and workplace breakout areas. Created for comfort, the modular design divides spaces to create zones for relaxation.

### **Alfi**