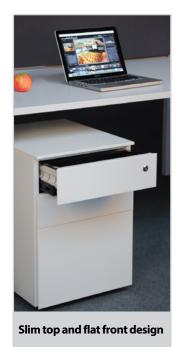

## Premium steel pedestals

- > Narrow and classic widths
- > Available in anthracite, black, silver and white
- > Range of standard, low and narrow sizes
- > Includes pen tray and drawer dividers
- > Hidden castors (supplied fitted)
- > Four locking castors
- > Central locking
- > Full box file drawer