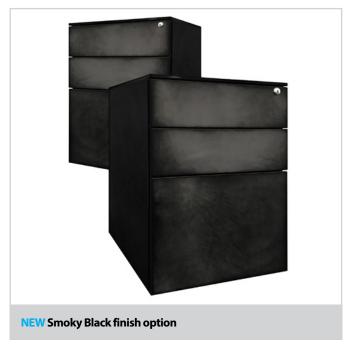

## Premium steel pedestals

- > Narrow and classic widths
- > Available in anthracite, black, silver and white
- > Range of standard, low and narrow sizes
- > Includes pen tray and drawer dividers
- > Hidden castors (supplied fitted)
- > Four locking castors
- > Central locking
- > Full box file drawer

CUBE Pedestal RAL colour codes: White: 9016 | Silver: 9006 | Anthracite: 7016 | Black: 9017

| CODE    | DESCRIPTION                                                      | W (mm) | D (mm) | H (mm) | SMOKE | ANTHRACITE | BLACK | SILVER | WHITE | RSP (£) |
|---------|------------------------------------------------------------------|--------|--------|--------|-------|------------|-------|--------|-------|---------|
| PMS3530 | Steel Narrow Low Mobile Pedestal 3 Personal drawers              | 300    | 500    | 495    |       |            |       |        | •     | £       |
| PMS3511 | Steel Narrow Low Mobile Pedestal 1 Personal drawer 1 File drawer | 300    | 500    | 495    |       |            |       | •      | •     | £       |
| PMS3521 | Steel Narrow Mobile Pedestal 2 Personal drawers 1 File drawer    | 300    | 500    | 597    | •     | •          | •     | •      | •     | £       |
| PMS4530 | Steel Low Mobile Pedestal 3 Personal drawers                     | 410    | 500    | 495    |       |            |       |        | •     | £       |
| PMS4511 | Steel Low Mobile Pedestal 1 Personal drawer 1 File drawer        | 410    | 500    | 495    |       |            |       | •      | •     | £       |
| PMS4521 | Steel Mobile Pedestal 2 Personal drawers 1 File drawer           | 410    | 500    | 597    | •     | •          | •     | •      | •     | £       |