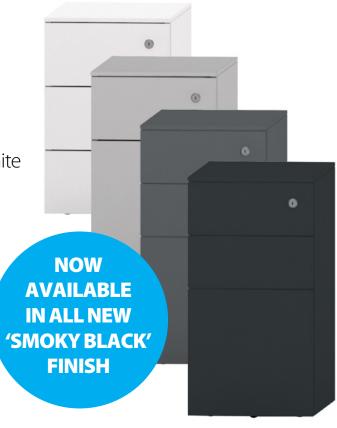

## Premium steel pedestals

- > Narrow and classic widths
- > Available in anthracite, black, silver and white
- > Range of standard, low and narrow sizes
- > Includes pen tray and drawer dividers
- > Hidden castors (supplied fitted)
- > Four locking castors
- > Central locking
- > Full box file drawer

CUBE Pedestal RAL colour codes: White: 9016 | Silver: 9006 | Anthracite: 7016 | Black: 9017

| CODE    | DESCRIPTION                                                      | W (mm) | D (mm) | H (mm) | SMOKE | ANTHRACITE | BLACK | SILVER | WHITE | RSP (£) |
|---------|------------------------------------------------------------------|--------|--------|--------|-------|------------|-------|--------|-------|---------|
| PMS3530 | Steel Narrow Low Mobile Pedestal 3 Personal drawers              | 300    | 500    | 495    |       |            |       |        | •     | £       |
| PMS3511 | Steel Narrow Low Mobile Pedestal 1 Personal drawer 1 File drawer | 300    | 500    | 495    |       |            |       | •      | •     | £       |
| PMS3521 | Steel Narrow Mobile Pedestal 2 Personal drawers 1 File drawer    | 300    | 500    | 597    | •     | •          | •     | •      | •     | £       |
| PMS4530 | Steel Low Mobile Pedestal 3 Personal drawers                     | 410    | 500    | 495    |       |            |       |        | •     | £       |
| PMS4511 | Steel Low Mobile Pedestal 1 Personal drawer 1 File drawer        | 410    | 500    | 495    |       |            |       | •      | •     | £       |
| PMS4521 | Steel Mobile Pedestal 2 Personal drawers 1 File drawer           | 410    | 500    | 597    | •     | •          | •     | •      | •     | £       |