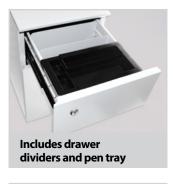

## Premium steel pedestals

- > Narrow and classic widths
- > Available in anthracite, black, silver and white
- > Range of standard, low and narrow sizes
- > Includes pen tray and drawer dividers
- > Hidden castors (supplied fitted)
- > Four locking castors
- > Central locking
- > Full box file drawer