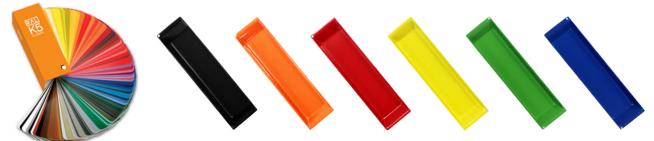

## Perfect for corporate colours

Unique inset frame and handle designWhite handles supplied as standard

> Upgrade to a choice of 6 standard handle stock colours (below) or specify any K5 classic RAL colour

> Includes pen tray and drawer dividers

All built to same premium specifications as CUBE pedestals (see opposite)

Caddy - Combined pedestal and cupboard - LH and RH available

| CODE     | DESCRIPTION                                                                                | W (mm) | D (mm) | H (mm) | CARCASS<br>COLOUR | STD<br>HANDLE<br>COLOUR | RSP (£) |
|----------|--------------------------------------------------------------------------------------------|--------|--------|--------|-------------------|-------------------------|---------|
| SMS3521  | Steel Narrow Mobile Pedestal 2 Personal drawers 1 File drawer                              | 300    | 500    | 597    | White             | White                   | £       |
| SMS4521  | Steel Mobile Pedestal 2 Personal drawers 1 File drawer                                     | 410    | 500    | 597    | White             | White                   | £       |
| SMC9521L | Steel Mobile Caddy Unit 2 Personal Drawers 1 File Drawer 2 Shelf Tambour Cupboard (LH)     | 900    | 480    | 645    | White             | White                   | £       |
| SMC9521R | Steel Mobile Caddy Unit 2 Personal Drawers 1 File Drawer 2 Shelf Tambour Cupboard (RH)     | 900    | 480    | 645    | White             | White                   | £       |
| SHSTC3   | Set of 3 Replacement Handles in Standard Colours (Black, Orange, Red, Blue, Green, Yellow) | N/A    | N/A    | N/A    | N/A               | N/A                     | £       |
| SHRAC3   | Set of 3 Replacement Handles in RAL Colour (Minimum Quantities May Apply)                  | N/A    | N/A    | N/A    | N/A               | N/A                     | £       |