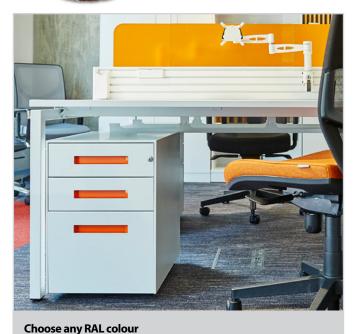

## Perfect for corporate colours

Unique inset frame and handle designWhite handles supplied as standard

> Upgrade to a choice of 6 standard handle stock colours (below) or specify any K5 classic RAL colour