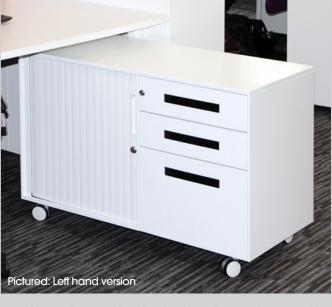

> Includes pen tray and drawer dividers

All built to same premium specifications as CUBE pedestals (see opposite)

Caddy - Combined pedestal and cupboard - LH and RH available

| CODE     | DESCRIPTION                                                                                | W (mm) | D (mm) | H (mm) | CARCASS<br>COLOUR | STD<br>HANDLE<br>COLOUR | RSP (£) |
|----------|--------------------------------------------------------------------------------------------|--------|--------|--------|-------------------|-------------------------|---------|
| SMS3521  | Steel Narrow Mobile Pedestal 2 Personal drawers 1 File drawer                              | 300    | 500    | 597    | White             | White                   | £       |
| SMS4521  | Steel Mobile Pedestal 2 Personal drawers 1 File drawer                                     | 410    | 500    | 597    | White             | White                   | £       |
| SMC9521L | Steel Mobile Caddy Unit 2 Personal Drawers 1 File Drawer 2 Shelf Tambour Cupboard (LH)     | 900    | 480    | 645    | White             | White                   | £       |
| SMC9521R | Steel Mobile Caddy Unit 2 Personal Drawers 1 File Drawer 2 Shelf Tambour Cupboard (RH)     | 900    | 480    | 645    | White             | White                   | £       |
| SHSTC3   | Set of 3 Replacement Handles in Standard Colours (Black, Orange, Red, Blue, Green, Yellow) | N/A    | N/A    | N/A    | N/A               | N/A                     | £       |
| SHRAC3   | Set of 3 Replacement Handles in RAL Colour (Minimum Quantities May Apply)                  | N/A    | N/A    | N/A    | N/A               | N/A                     | £       |