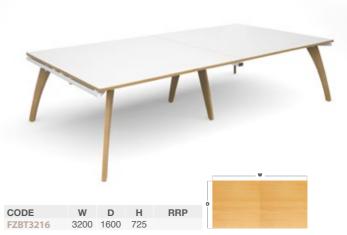

#### Rectangular Boardroom Table

- Rectangular boardroom table with 25mm tops and steel framework
- · Solid oak leg frame provides a modern, stylish twist on boardroom tables