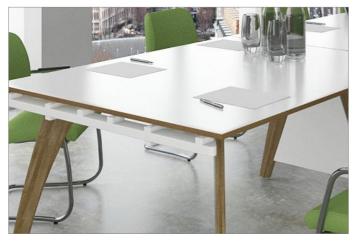

### 25mm Table Tops

Featuring durable 25mm melamine worktops available in white with two edging options on a white steel framework for enhanced strength and stability

## - Finish Options

Table tops available in White, White with Oak trim