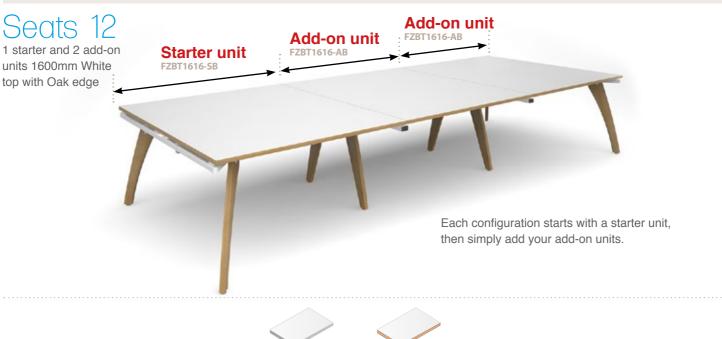

## Modular Configurations

Each configuration begins with a starter unit - then simply extend with an add-on unit in the same width, depth and colour. Tables can be extended further with additional add-on units

#### Starter Units

- $\bullet$  Single straight starter unit square table with 25mm tops & solid oak leg frame
- Extend into a modular boardroom table system with single table add-on units

#### Add-on units

- Single straight add-on unit square table with 25mm tops & solid oak leg frame
- Recessed leg is positioned in the centre of the tables and can be extended