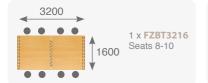

## Modular Configurations

Each configuration begins with a starter unit - then simply extend with an add-on unit in the same width, depth and colour. Tables can be extended further with additional add-on units

#### Square Boardroom Table

- Single square boardroom table with 25mm tops & a steel framework
- · Solid oak leg frame provides a modern, stylish twist on boardroom tables