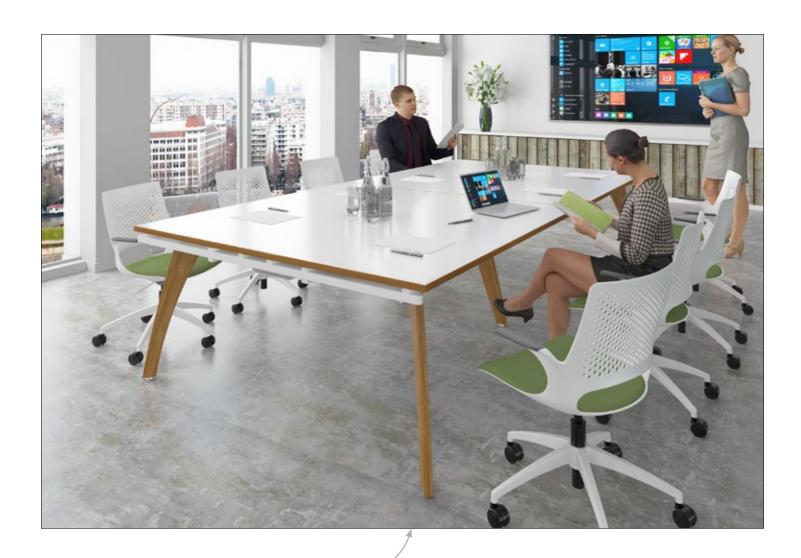

## Stylish meeting tables

Beautifully designed and aesthetically pleasing, our Fuze boardroom tables present your company in the best possible way and make a bold visual statement in any office landscape. Fuze boardroom tables blend the best of European design with the highest workmanship standards to span a wide range of applications and support the most creative of workspaces.

Fuze exemplifies elegance, providing a sophisticated boardroom table design which is the perfect answer for a less corporate modern office. The simple, flexible design naturally assimilates to the task or application at hand and the solid oak legs are built to last. Fuze's clean, functional lines and co-ordinated table top finish options offer everything you need to be inspired and productive.

## Wooden Legs

The sleek, curved lines of the solid oak legs give Fuze a contemporary look and deliver a combination of form, function and sophistication in any meeting room environment

### Integrated Technology

Using the latest technology, Fuze boardroom tables can be transformed into interactive and inspiring workspaces using integrated power and data modules