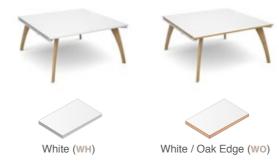

clear plastic feet





## Wooden Legs

The sleek, curved lines of the solid oak legs give Fuze a contemporary look and deliver a combination of form, function and sophistication in any meeting room environment



## Modular Configurations

Each configuration begins with a starter unit - then simply extend with an add-on unit in the same width, depth and colour. Tables can be extended further with additional add-on units



### 25mm Table Tops

Featuring durable 25mm melamine worktops available in white with two edging options on a white steel framework for enhanced strength and stability



### Integrated Technology

Using the latest technology, Fuze boardroom tables can be transformed into interactive and inspiring workspaces using integrated power and data modules

## - Finish Options



Table tops available in White, White with Oak trim

#### Square Boardroom Table



- Single square boardroom table with 25mm tops & a steel framework
- · Solid oak leg frame provides a modern, stylish twist on boardroom tables

#### Rectangular Boardroom Table



- Rectangular boardroom table with 25mm tops and steel framework
- · Solid oak leg frame provides a modern, stylish twist on boardroom tables

#### Starter Units



- $\bullet$  Single straight starter unit square table with 25mm tops & solid oak leg frame
- Extend into a modular boardroom table system with single table add-on units

#### Add-on units



- Single straight add-on unit square table with 25mm tops & solid oak leg frame
- Recessed leg is positioned in the centre of the tables and can be extended

#### How To Guide