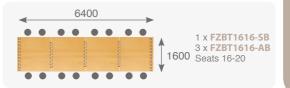

## Modular Configurations

Each configuration begins with a starter unit - then simply extend with an add-on unit in the same width, depth and colour. Tables can be extended further with additional add-on units

#### Starter Units

- $\bullet$  Single straight starter unit square table with 25mm tops & solid oak leg frame
- Extend into a modular boardroom table system with single table add-on units

#### Add-on units

- Single straight add-on unit square table with 25mm tops & solid oak leg frame
- Recessed leg is positioned in the centre of the tables and can be extended