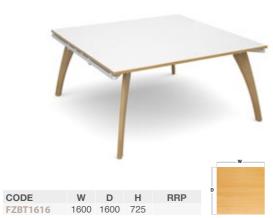

#### Square Boardroom Table

- Single square boardroom table with 25mm tops & a steel framework
- · Solid oak leg frame provides a modern, stylish twist on boardroom tables

#### Rectangular Boardroom Table

- Rectangular boardroom table with 25mm tops and steel framework
- · Solid oak leg frame provides a modern, stylish twist on boardroom tables