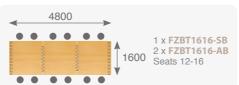

## Modular Configurations

Each configuration begins with a starter unit - then simply extend with an add-on unit in the same width, depth and colour. Tables can be extended further with additional add-on units

#### Starter Units

- $\bullet$  Single straight starter unit square table with 25mm tops & solid oak leg frame
- Extend into a modular boardroom table system with single table add-on units

#### Add-on units

- Single straight add-on unit square table with 25mm tops & solid oak leg frame
- Recessed leg is positioned in the centre of the tables and can be extended