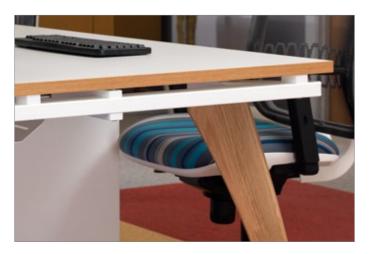

Leg frames
Solid oak with clear plastic feet

## Wooden Legs

The sleek, curved lines of the solid oak legs give Fuze a contemporary look and deliver a combination of form, function and sophistication in any meeting room environment