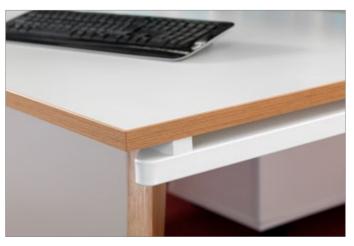

## Wooden Legs

The sleek, curved lines of the solid oak legs give Fuze a contemporary look and deliver a combination of form, function and sophistication in any meeting room environment

### 25mm Table Tops

Featuring durable 25mm melamine worktops available in white with two edging options on a white steel framework for enhanced strength and stability