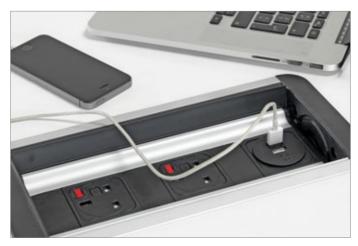

### Integrated Technology

Using the latest technology, Fuze boardroom tables can be transformed into interactive and inspiring workspaces using integrated power and data modules