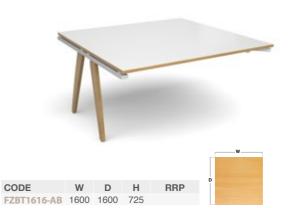

#### Starter Units

- $\bullet$  Single straight starter unit square table with 25mm tops & solid oak leg frame
- Extend into a modular boardroom table system with single table add-on units