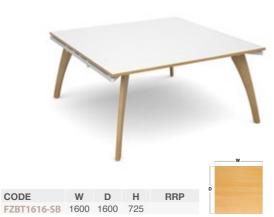

#### Square Boardroom Table

- Single square boardroom table with 25mm tops & a steel framework
- · Solid oak leg frame provides a modern, stylish twist on boardroom tables