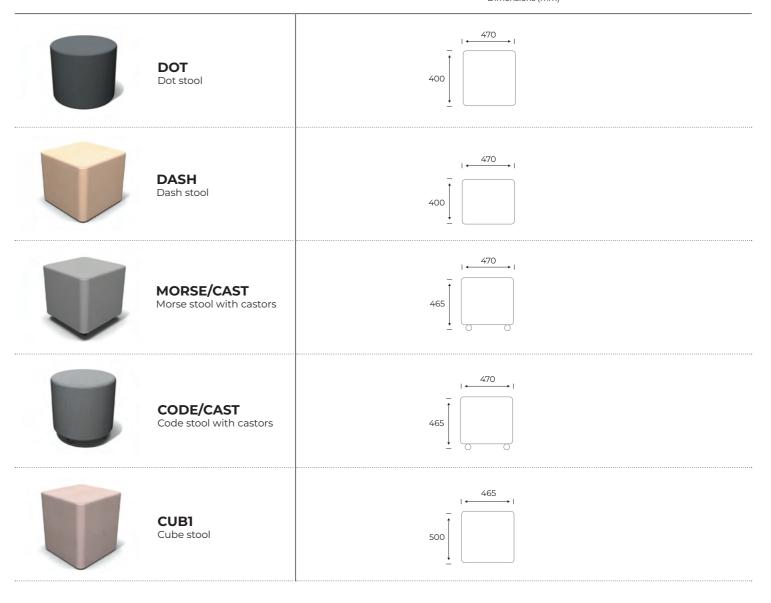

### **Stools**

Designed by Studio Ocee

Upholstered stools are the stylish accessory for any contemporary reception, touchdown or breakout area. Dot, Dash, Morse, Code and Cube offer a range of shapes, heights, leg and castor options to suit any requirement.

#### Features

Morse and Code with castor option

CMHR foam

# www.planscape.co.uk

Dimensions (mm)