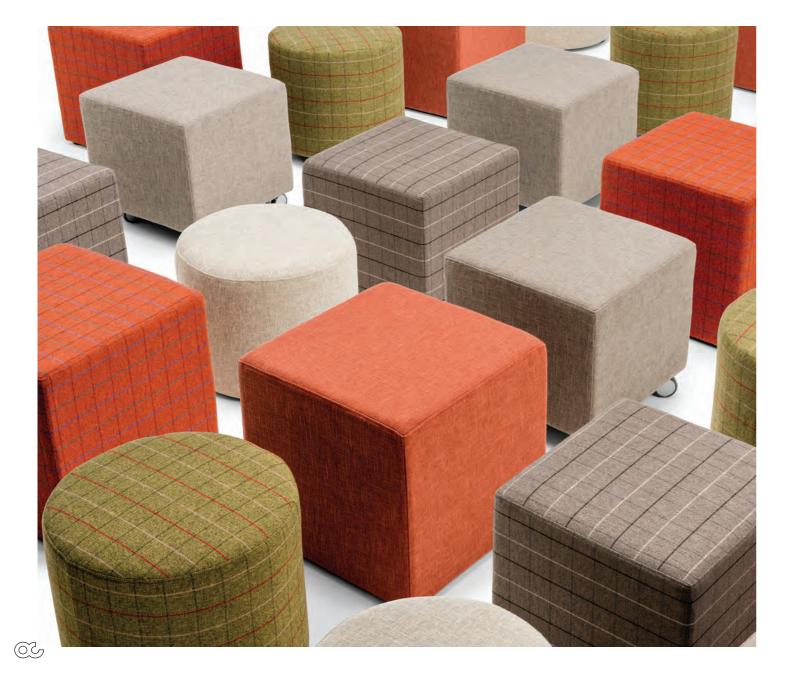

### **Stools**

Designed by Studio Ocee

Upholstered stools are the stylish accessory for any contemporary reception, touchdown or breakout area. Dot, Dash, Morse, Code and Cube offer a range of shapes, heights, leg and castor options to suit any requirement.

| Upholstery available in   |
|---------------------------|
| fabric, leather and vinyl |