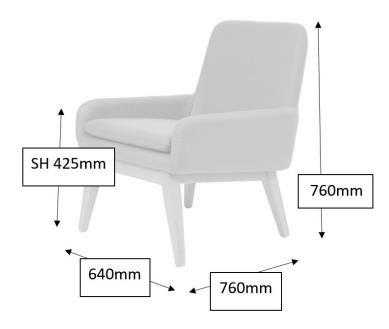

## Groove

### www.planscape.co.uk

Groove is a modern classic that adds supreme comfort and style to any reception, meeting or break-out area.

With a vast range of fabrics available and Oak frame or skid frame, Groove can be used to create the desired effect.



# Groove

### Specifications

#### **Product Information**

- Steel framework, moulded with cold cured polyurethane
- Moulded cold cured polyurethane seat cushion

#### **Options**

- 2 base options: chrome sled base or solid oak 4 leg base
- Matt black, white and chrome base options available
- Natural Oak, Walnut or Black Oak wooden base options
- · Available in a wide range of fabrics and vinyls

#### Certifications

• BS EN 16139:2013 Level 1

#### Dimensions (mm)



#### Features & Benefits

- 5 year warranty This covers any manufacturing defect within period but does not cover 'fair wear & tear'
- Fire retardant foam Suitable for contract use in commercial and educational environments
- Steel framework with cold mould polyurethane Strong quality construction suitable for high usage areas
- Available in a wide range of fabrics and vinyls Many and varied colours, textures and looks available