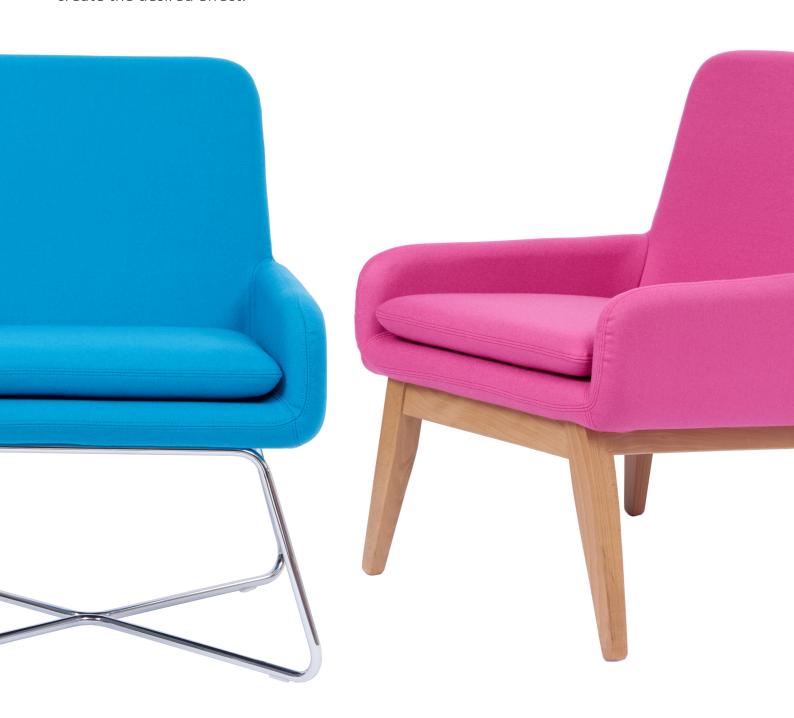

### www.planscape.co.uk

Groove is a modern classic that adds supreme comfort and style to any reception, meeting or break-out area.

With a vast range of fabrics available and Oak frame or skid frame, Groove can be used to create the desired effect.

#### **Options**

- 2 base options: chrome sled base or solid oak 4 leg base
- Matt black, white and chrome base options available
- Natural Oak, Walnut or Black Oak wooden base options
- · Available in a wide range of fabrics and vinyls