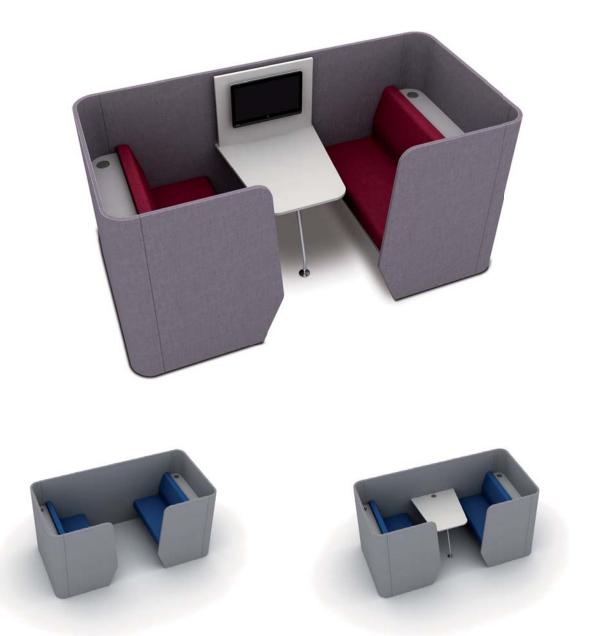

gonomics and attention to detail. With workplaces changing and collaborative work environments proving to be the popular choice, flexibility is the key. Our seating ranges have been designed to help you easily adapt your workplace, in line with the needs of your workforce. Vision, versatility and value are essential in a business where workplaces are being redefined with increasing fluidity.







### Nero





### Verdi









## Touch





## Spirit







## Aquila



#### Libra





## Memphis





#### Otto





#### Encore





#### Visita



### Sienna





#### Felix





#### Class





#### Edith





### Eva







#### Harriet



#### Grace





#### Elba











#### Norma







## Emily





Emily











# Auriga





#### Avenue





#### Ad-Hoc







#### Zone















Flick





#### Cuban

#### Paris





Rio

#### Cruise





#### Pitch

## Loop

77

















#### Standards

All products are designed in accordance with the following standards:

| BS EN 1335-3:2009 | Office furniture. | Office work chair | . Safety test methods |
|-------------------|-------------------|-------------------|-----------------------|
|                   |                   |                   |                       |

BS EN 1335-2:2009 Office furniture. Office work chair. Safety requirements for users weighing up to 110Kg and used for up to

8 hours a day

Office furniture, Office work chair, Dimensions, Determination of dimensions BS EN 1335-1:2000

Ergonomic requirements for office work with visual display terminals (VDT's). Workstation layout & po