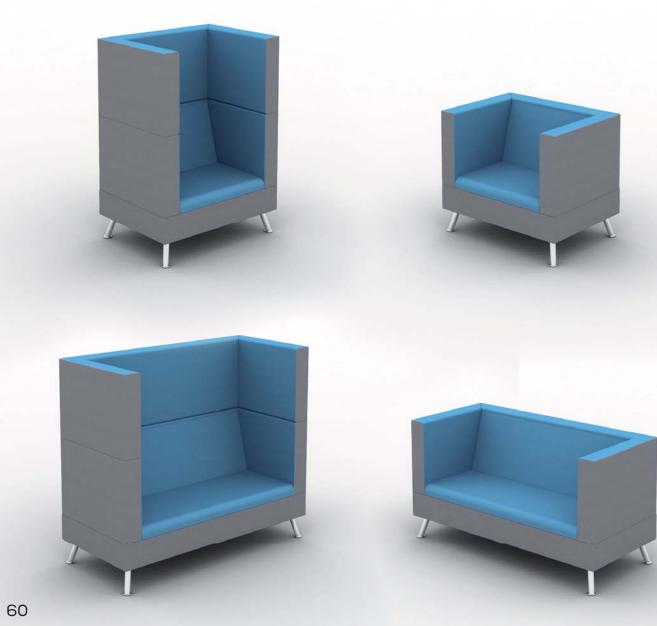

ers on design, ergonomics and attention to detail. With workplaces changing and collaborative work environments proving to be the popular choice, flexibility is the key. Our seating ranges have been designed to help you easily adapt your workplace, in line with the needs of your workforce. Vision, versatility and value are essential in a business where workplaces are being redefined with increasing fluidity.







### Nero





### Verdi









## Touch





## Spirit







## Aquila



#### Libra





## Memphis





#### Otto





#### Encore





#### Visita



### Sienna





#### Felix





#### Class





#### Edith





### Eva







#### Harriet



#### Grace





#### Elba











#### Norma







## Emily





Emily











# Auriga





#### Avenue





#### Ad-Hoc







#### Zone















Flick





#### Cuban

#### Paris





Rio

#### Cruise





#### Pitch

## Loop

77

















#### Standards

All products are designed in accordance with the following standards:

| BS EN 1335-3:2009 | Office furniture. | Office work chair | . Safety test methods |
|-------------------|-------------------|-------------------|-----------------------|
|                   |                   |                   |                       |

BS EN 1335-2:2009 Office furniture. Office work chair. Safety requirements for users weighing up to 110Kg and used for up to

8 hours a day

Office furniture, Office work chair, Dimensions, Determination of dimensions BS EN 1335-1:2000

Ergonomic requirements for office work with visual display terminals (VDT's). Workst