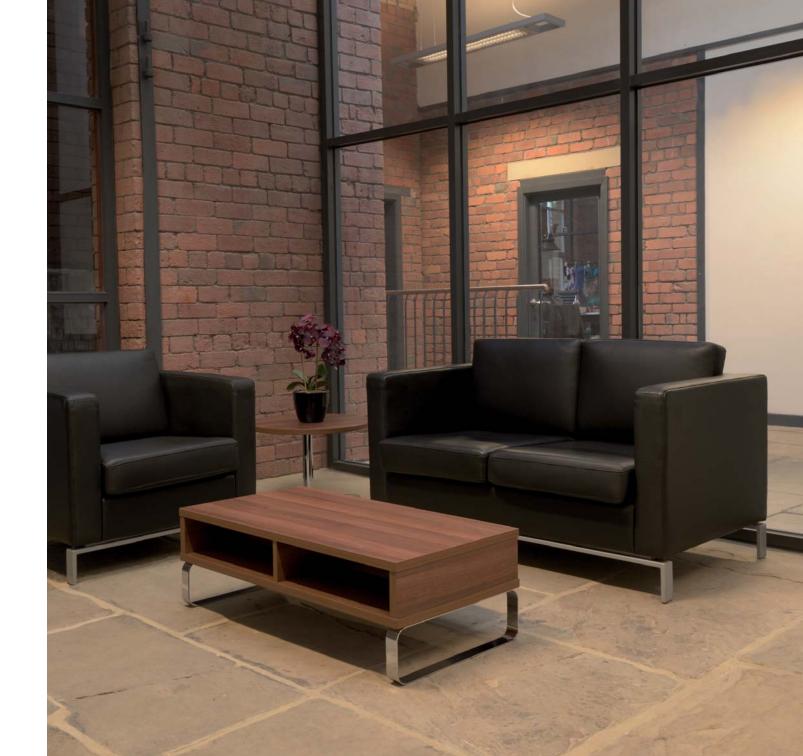

portfolio delivers on design, ergonomics and attention to detail. With workplaces changing and collaborative work environments proving to be the popular choice, flexibility is the key. Our seating ranges have been designed to help you easily adapt your workplace, in line with the needs of your workforce. Vision, versatility and value are essential in a business where workplaces are being redefined with increasing fluidity.







### Nero





### Verdi









## Touch





## Spirit







## Aquila



#### Libra





## Memphis





#### Otto





#### Encore





#### Visita



### Sienna





#### Felix





#### Class





#### Edith





### Eva







#### Harriet



#### Grace





#### Elba











#### Norma







## Emily





Emily











# Auriga





#### Avenue





#### Ad-Hoc







#### Zone















Flick





#### Cuban

#### Paris





Rio

#### Cruise





#### Pitch

## Loop

77

















#### Standards

All products are designed in accordance with the following standards:

| BS EN 1335-3:2009 | Office furniture. | Office work chair | . Safety test methods |
|-------------------|-------------------|-------------------|-----------------------|
|                   |                   |                   |                       |

BS EN 1335-2:2009 Office furniture. Office work chair. Safety requirements for users weighing up to 110Kg and used for up to

8 hours a day

Office furniture, Office work chair, Dimensions, Determination of dimensions BS EN 1335-1:2000

Ergonomic requirements for office work with visual display terminals