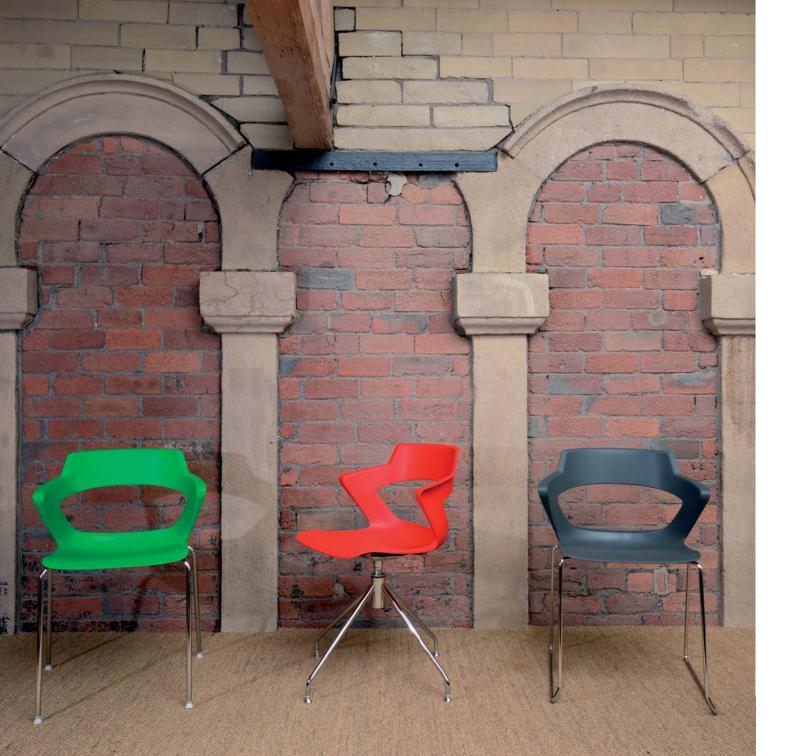

products and continue to deliver inspired, well designed solutions. Our seating portfolio delivers on design, ergonomics and attention to detail. With workplaces changing and collaborative work environments proving to be the popular choice, flexibility is the key. Our seating ranges have been designed to help you easily adapt your workplace, in line with the needs of your workforce. Vision, versatility and value are essential in a business where workplaces are being redefined with increasing fluidity.







### Nero





### Verdi









## Touch





## Spirit







## Aquila



#### Libra





## Memphis





#### Otto





#### Encore





#### Visita



### Sienna





#### Felix





#### Class





#### Edith





### Eva







#### Harriet



#### Grace





#### Elba











#### Norma







## Emily





Emily











# Auriga





#### Avenue





#### Ad-Hoc







#### Zone















Flick





#### Cuban

#### Paris





Rio

#### Cruise





#### Pitch

## Loop

77

















#### Standards

All products are designed in accordance with the following standards:

| BS EN 1335-3:2009 | Office furniture. | Office work chair | . Safety test methods |
|-------------------|-------------------|-------------------|-----------------------|
|                   |                   |                   |                       |

BS EN 1335-2:2009 Office furniture. Office work chair. Safety requirements for users weighing up to 110Kg and used for up to

8 hours a day

Office furniture, Office work chair, Dimensions, Determination of dimensions BS EN 13