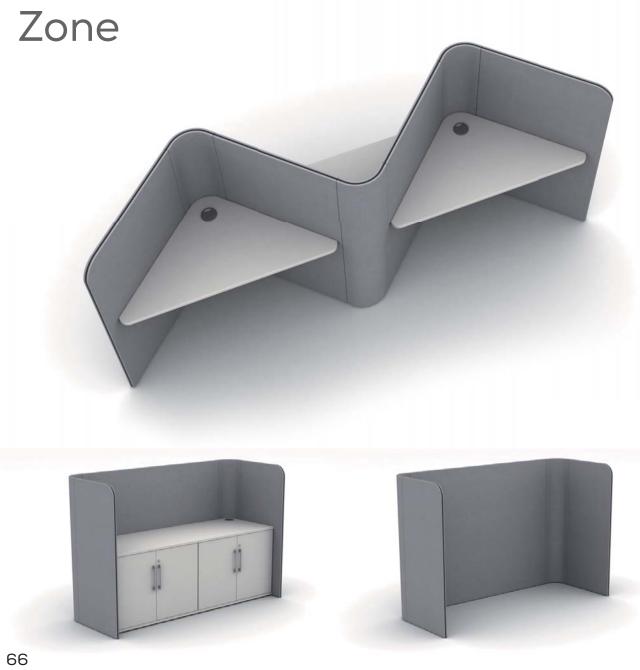

and attention to detail. With workplaces changing and collaborative work environments proving to be the popular choice, flexibility is the key. Our seating ranges have been designed to help you easily adapt your workplace, in line with the needs of your workforce. Vision, versatility and value are essential in a business where workplaces are being redefined with increasing fluidity.







### Nero





### Verdi









## Touch





## Spirit







## Aquila



#### Libra





## Memphis





#### Otto





#### Encore





#### Visita



### Sienna





#### Felix





#### Class





#### Edith





### Eva







#### Harriet



#### Grace





#### Elba











#### Norma







## Emily





Emily











# Auriga





#### Avenue





#### Ad-Hoc







#### Zone















Flick





#### Cuban

#### Paris





Rio

#### Cruise





#### Pitch

## Loop

77

















#### Standards

All products are designed in accordance with the following standards:

| BS EN 1335-3:2009 | Office furniture. | Office work chair | . Safety test methods |
|-------------------|-------------------|-------------------|-----------------------|
|                   |                   |                   |                       |

BS EN 1335-2:2009 Office furniture. Office work chair. Safety requirements for users weighing up to 110Kg and used for up to

8 hours a day

Office furniture, Office work chair, Dimensions, Determination of dimensions BS EN 1335-1:2000

Ergonomic requirements for office work with visual display terminals (VDT's). Workstation layout & postural B