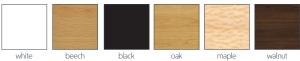

## FEATURES AND OPTIONS

- Available with square and round table tops and bases
- Coffee, meeting and poseur height
- Round table tops available with 450mm and 700mm diameter
- Square table top 450 x 450mm or 700 x 700mm
- Table top have HPL (high pressure laminate) finish
- HPL colours: white or beech as standard (other colours available black, oak, maple, walnut)
- HPL is suitable for food application
- Single column base is black as standard (white or satin powder coating or brushed stainless steel available as alternative options)

## TABLE TOP OPTIONS