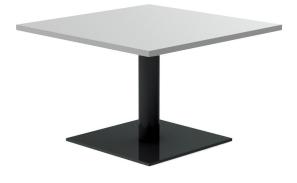

# planscape.co.uk

Jigsaw2 table is a robust single column table with a black steel base that is either round or square mirroring the shape of the table top. The table range is available as coffee, meeting and poser height, available in two top sizes, finished in white high pressure laminate as standard. Due to its simplicity and adaptability Jigsaw2 table range can be used almost universally with other seating ranges.