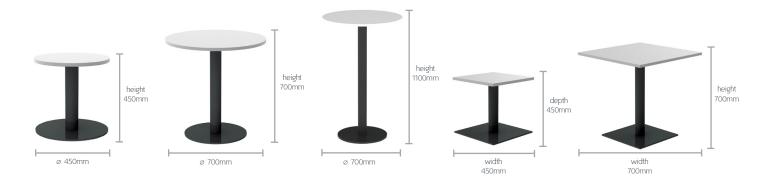

## FEATURES AND OPTIONS

- Available with square and round table tops and bases
- Coffee, meeting and poseur height
- Round table tops available with 450mm and 700mm diameter
- Square table top 450 x 450mm or 700 x 700mm
- Table top have HPL (high pressure laminate) finish
- HPL colours: white or beech as standard (other colours available black, oak, maple, walnut)
- HPL is suitable for food application
- Single column base is black as standard (white or satin powder coating or brushed stainless steel available as alternative options)

#### DIMENSIONS