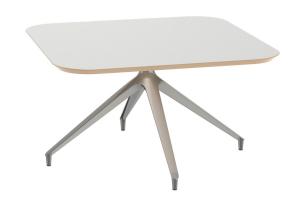

# **TABLES** Krib

The Krib coffee table range complements the Krib tub chair perfectly. The circular or square table tops with rounded corners can be specified as white HPL or clear glass. Krib coffee tables are fitted with the same sleek polished aluminium four star base as the matching Krib tub chair. For a wood leg version please refer to Moka table.

## FEATURES AND OPTIONS

- Circular or square table top with rounded corners
- White HPL or clear glass table top as standard
- HPL table top has a cut back, polished and lacquered MDF edge detail
- Alternative table HPL finishes: Beech, oak or customers own specification
- HPL and glass are suitable for food application
- Polished aluminium four star base
- For wood leg coffee table to match Krib wood leg chair, please refer to