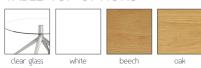

## FEATURES AND OPTIONS

- Circular or square table top with rounded corners
- White HPL or clear glass table top as standard
- HPL table top has a cut back, polished and lacquered MDF edge detail
- Alternative table HPL finishes: Beech, oak or customers own specification
- HPL and glass are suitable for food application
- Polished aluminium four star base
- For wood leg coffee table to match Krib wood leg chair, please refer to

#### TABLE TOP OPTIONS