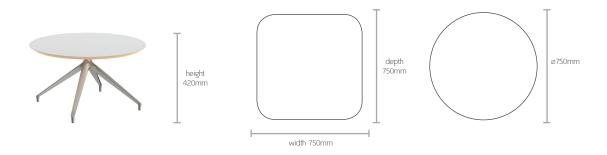

perfectly. The circular or square table tops with rounded corners can be specified as white HPL or clear glass. Krib coffee tables are fitted with the same sleek polished aluminium four star base as the matching Krib tub chair. For a wood leg version please refer to Moka table.



## FEATURES AND OPTIONS

- Circular or square table top with rounded corners
- White HPL or clear glass table top as standard
- HPL table top has a cut back, polished and lacquered MDF edge detail
- Alternative table HPL finishes: Beech, oak or customers own specification
- HPL and glass are suitable for food application
- Polished aluminium four star base
- For wood leg coffee table to match Krib wood leg chair, please refer to

#### TABLE TOP OPTIONS



### BASE FINISH



# WARRANTY

5 years

# **DIMENSIONS**