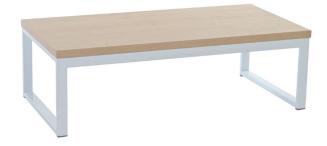

# TABLES Chicago Modular

Chicago Modular table range has been designed to build versatile seating landscapes in combination with the various soft seating units. The range incorporates coffee, dining and poseur height tables. Table tops are available as high pressure laminates in white and beech as standard. Frames are available in satin as standard, with eco chrome and white powder coat as an option.

#### FEATURES AND OPTIONS

- Coffee, dining and poseur height
- Table tops are HPL (high pressure laminate)
- Table top colours are beech or white as standard, with black, oak, maple, walnut as alternative options
- Edging on HPL is 2mm ABS standard
- Satin frame as standard, eco chrome or white powder coating as option
- HPL is suitable for food application