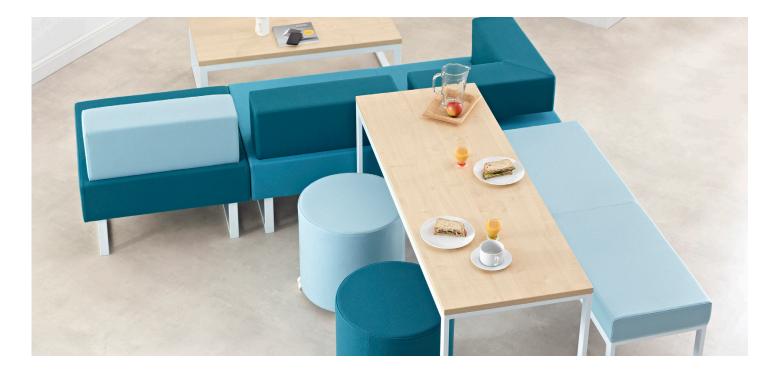

# TABLES Chicago Modular

Chicago Modular table range has been designed to build versatile seating landscapes in combination with the various soft seating units. The range incorporates coffee, dining and poseur height tables. Table tops are available as high pressure laminates in white and beech as standard. Frames are available in satin as standard, with eco chrome and white powder coat as an option.