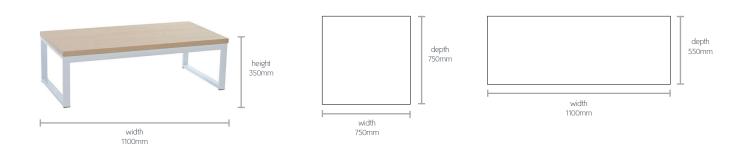

versatile seating landscapes in combination with the various soft seating units. The range incorporates coffee, dining and poseur height tables. Table tops are available as high pressure laminates in white and beech as standard. Frames are available in satin as standard, with eco chrome and white powder coat as an option.



#### FEATURES AND OPTIONS

- Coffee, dining and poseur height
- Table tops are HPL (high pressure laminate)
- Table top colours are beech or white as standard, with black, oak, maple, walnut as alternative options
- Edging on HPL is 2mm ABS standard
- Satin frame as standard, eco chrome or white powder coating as option
- HPL is suitable for food application

#### TABLE TOP OPTIONS



#### BASE FINISH OPTIONS



#### WARRANTY

5 years

#### DIMENSIONS | COFFEE TABLE





DIMENSIONS | DINING TABLE



### DIMENSIONS | HIGH TABLE



width 1500mm