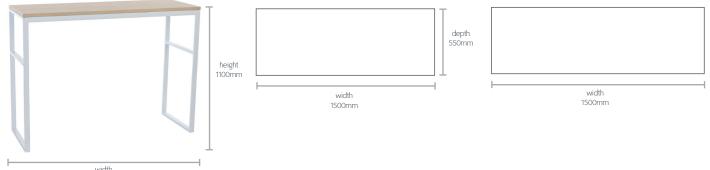

soft seating units. The range incorporates coffee, dining and poseur height tables. Table tops are available as high pressure laminates in white and beech as standard. Frames are available in satin as standard, with eco chrome and white powder coat as an option.



#### FEATURES AND OPTIONS

- Coffee, dining and poseur height
- Table tops are HPL (high pressure laminate)
- Table top colours are beech or white as standard, with black, oak, maple, walnut as alternative options
- Edging on HPL is 2mm ABS standard
- Satin frame as standard, eco chrome or white powder coating as option
- HPL is suitable for food application

#### TABLE TOP OPTIONS



#### BASE FINISH OPTIONS



#### WARRANTY

5 years

#### DIMENSIONS | COFFEE TABLE





DIMENSIONS | DINING TABLE



### DIMENSIONS | HIGH TABLE



width 1500mm