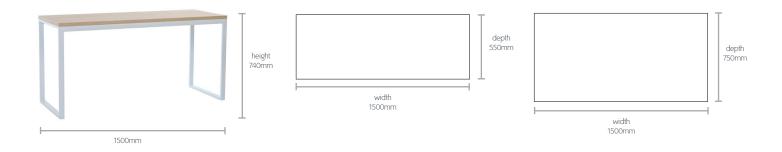

n combination with the various soft seating units. The range incorporates coffee, dining and poseur height tables. Table tops are available as high pressure laminates in white and beech as standard. Frames are available in satin as standard, with eco chrome and white powder coat as an option.



#### FEATURES AND OPTIONS

- Coffee, dining and poseur height
- Table tops are HPL (high pressure laminate)
- Table top colours are beech or white as standard, with black, oak, maple, walnut as alternative options
- Edging on HPL is 2mm ABS standard
- Satin frame as standard, eco chrome or white powder coating as option
- HPL is suitable for food application

#### TABLE TOP OPTIONS



#### BASE FINISH OPTIONS



#### WARRANTY

5 years

#### DIMENSIONS | COFFEE TABLE





DIMENSIONS | DINING TABLE



### DIMENSIONS | HIGH TABLE



width 1500mm