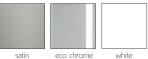

#### FEATURES AND OPTIONS

- Coffee, dining and poseur height
- Table tops are HPL (high pressure laminate)
- Table top colours are beech or white as standard, with black, oak, maple, walnut as alternative options
- Edging on HPL is 2mm ABS standard
- Satin frame as standard, eco chrome or white powder coating as option
- HPL is suitable for food application

#### BASE FINISH OPTIONS