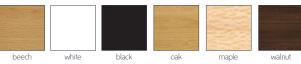

#### FEATURES AND OPTIONS

- Coffee, dining and poseur height
- Table tops are HPL (high pressure laminate)
- Table top colours are beech or white as standard, with black, oak, maple, walnut as alternative options
- Edging on HPL is 2mm ABS standard
- Satin frame as standard, eco chrome or white powder coating as option
- HPL is suitable for food application

#### TABLE TOP OPTIONS