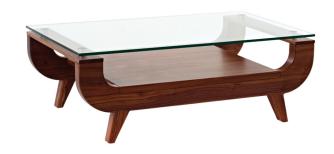

## Coco

Coco coffee table is a real statement piece to enhance any corporate reception or break out area. The beautifully crafted table is made from solid beech as standard, mirroring Coco's sofa shape perfectly, finished with clear glass table top. The frame is also available in solid oak or walnut.

#### FEATURES AND OPTIONS

- Solid beech frame as standard, oak and walnut available as options
- Clear glass top
- For a more affordable table option please refer to Joist coffee table (one option, oak only)