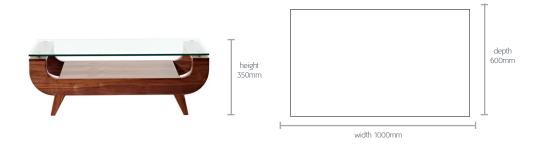

# planscape.co.uk

### **TABLES**

## Coco

Coco coffee table is a real statement piece to enhance any corporate reception or break out area. The beautifully crafted table is made from solid beech as standard, mirroring Coco's sofa shape perfectly, finished with clear glass table top. The frame is also available in solid oak or walnut.



#### FEATURES AND OPTIONS

- Solid beech frame as standard, oak and walnut available as options
- Clear glass top
- For a more affordable table option please refer to Joist coffee table (one option, oak only)

#### TABLE FINISH



#### WARRANTY

5 years

### **DIMENSIONS**