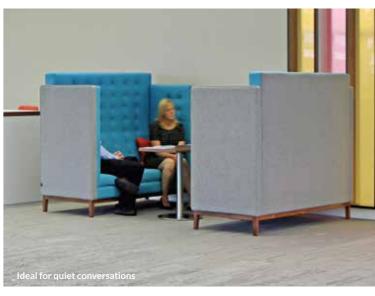

## planscape.co.uk

FOR RELAXING IN STYLE OR MEETING IN A QUIET ZONE

\_Effective acoustic design that reduces noise

\_Solid oak frame for heavy use areas

\_Webbed seat for maximum comfort

\_Sprung seat for maximum comfort