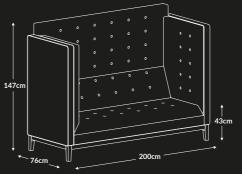

## planscape.co.uk

FOR RELAXING IN STYLE OR MEETING IN A QUIET ZONE

\_Effective acoustic design that reduces noise

\_Solid oak frame for heavy use areas

\_Webbed seat for maximum comfort

\_Sprung seat for maximum comfort

\_Extensive choice of fabrics, vinyls and leathers

\_Optional contrasting buttons\*

**Jig Settee High** Single Seater

| Fabric Band | Order Code  |            |                |
|-------------|-------------|------------|----------------|
|             | Natural Oak | Black Oak  | Stained Walnut |
| ECO         | JG701/FX    | JG701BK/FX | JG701W/FX      |
| Α           | JG701/FA    | JG701BK/FA | JG701W/FA      |
| В           | JG701/FB    | JG701BK/FB | JG701W/FB      |
| С           | JG701/FC    | JG701BK/FC | JG701W/FC      |
| D           | JG701/FD    | JG701BK/FD | JG701W/FD      |
| E           | JG701/FE    | JG701BK/FE | JG701W/FE      |
| F           | JG701/FF    | JG701BK/FF | JG701W/FF      |
| C           | IC701/EC    | IC701PV/EC | IC701W/FC      |

## Jig Settee High Two Seater

| Fabric Band | Order Code  |             |                |
|-------------|-------------|-------------|----------------|
|             | Natural Oak | Black Oak   | Stained Walnut |
| ECO         | JG702/FX    | JG702BK/FX  | JG702W/FX      |
| Α           | JG702/FA    | JG702BK/FA  | JG702W/FA      |
| В           | JG702/FB    | JG702BK/FB  | JG702W/FB      |
| С           | JG702/FC    | JG702BK/FC  | JG702W/FC      |
| D           | JG702/FD    | JG702BK/FD  | JG702W/FD      |
| Ε           | JG702/FE    | JG702BK/FE  | JG702W/FE      |
| F           | JG702/FF    | JG702BK/FF  | JG702W/FF      |
| _           | IC702/FC    | IC702DI//EC | IC700M/FC      |

## **Jig Settee High** Three Seater

| Fabric Band | Order Code  |            |                |
|-------------|-------------|------------|----------------|
|             | Natural Oak | Black Oak  | Stained Walnut |
| ECO         | JG703/FX    | JG703BK/FX | JG703W/FX      |
| Α           | JG703/FA    | JG703BK/FA | JG703W/FA      |
| В           | JG703/FB    | JG703BK/FB | JG703W/FB      |
| С           | JG703/FC    | JG703BK/FC | JG703W/FC      |
| D           | JG703/FD    | JG703BK/FD | JG703W/FD      |
| E           | JG703/FE    | JG703BK/FE | JG703W/FE      |
| F           | JG703/FF    | JG703BK/FF | JG703W/FF      |
| c           | IG703/FG    | IG703BK/EG | IG703W/FG      |