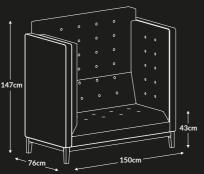

## Jig Settee High Two Seater

| Fabric Band | Order Code  |             |                |
|-------------|-------------|-------------|----------------|
|             | Natural Oak | Black Oak   | Stained Walnut |
| ECO         | JG702/FX    | JG702BK/FX  | JG702W/FX      |
| Α           | JG702/FA    | JG702BK/FA  | JG702W/FA      |
| В           | JG702/FB    | JG702BK/FB  | JG702W/FB      |
| С           | JG702/FC    | JG702BK/FC  | JG702W/FC      |
| D           | JG702/FD    | JG702BK/FD  | JG702W/FD      |
| Ε           | JG702/FE    | JG702BK/FE  | JG702W/FE      |
| F           | JG702/FF    | JG702BK/FF  | JG702W/FF      |
| _           | IC702/FC    | IC702DI//EC | IC700M/FC      |

## **Jig Settee High** Three Seater

| Fabric Band | Order Code  |            |                |
|-------------|-------------|------------|----------------|
|             | Natural Oak | Black Oak  | Stained Walnut |
| ECO         | JG703/FX    | JG703BK/FX | JG703W/FX      |
| Α           | JG703/FA    | JG703BK/FA | JG703W/FA      |
| В           | JG703/FB    | JG703BK/FB | JG703W/FB      |
| С           | JG703/FC    | JG703BK/FC | JG703W/FC      |
| D           | JG703/FD    | JG703BK/FD | JG703W/FD      |
| E           | JG703/FE    | JG703BK/FE | JG703W/FE      |
| F           | JG703/FF    | JG703BK/FF | JG703W/FF      |
| c           | IG703/FG    | IG703BK/EG | IG703W/FG      |