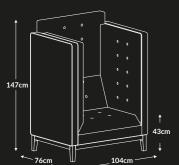

**Jig Settee High** Single Seater

| Fabric Band | Order Code  |            |                |
|-------------|-------------|------------|----------------|
|             | Natural Oak | Black Oak  | Stained Walnut |
| ECO         | JG701/FX    | JG701BK/FX | JG701W/FX      |
| Α           | JG701/FA    | JG701BK/FA | JG701W/FA      |
| В           | JG701/FB    | JG701BK/FB | JG701W/FB      |
| С           | JG701/FC    | JG701BK/FC | JG701W/FC      |
| D           | JG701/FD    | JG701BK/FD | JG701W/FD      |
| E           | JG701/FE    | JG701BK/FE | JG701W/FE      |
| F           | JG701/FF    | JG701BK/FF | JG701W/FF      |
| C           | IC701/EC    | IC701PV/EC | IC701W/FC      |