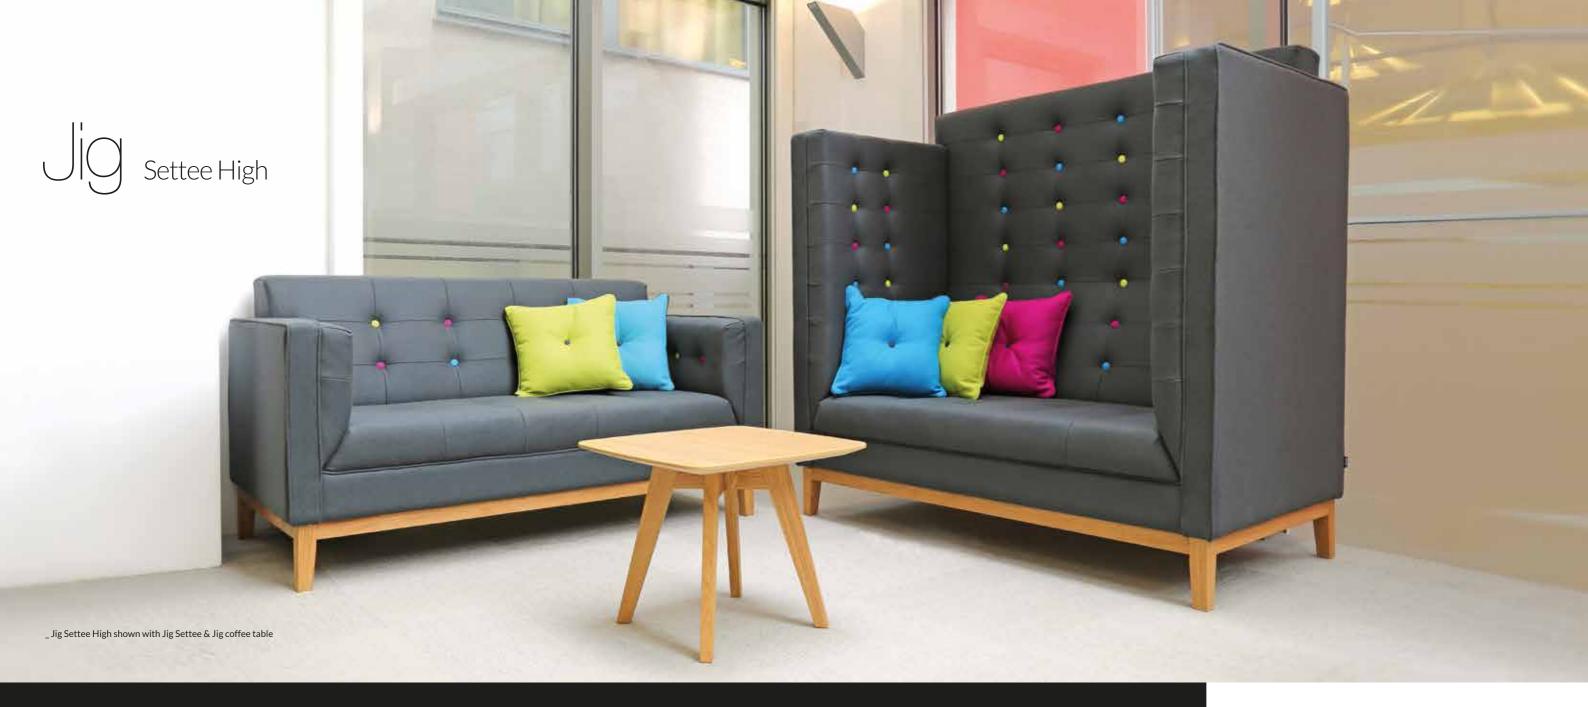

## planscape.co.uk

FOR RELAXING IN STYLE OR MEETING IN A QUIET ZONE

\_Effective acoustic design that reduces noise

\_Solid oak frame for heavy use areas

\_Webbed seat for maximum comfort

\_Sprung seat for maximum comfort

\_Extensive choice of fabrics, vinyls and leathers

\_Optional contrasting buttons\*

Related products

Jig Coffee Table

Jig Modular Coffee Table