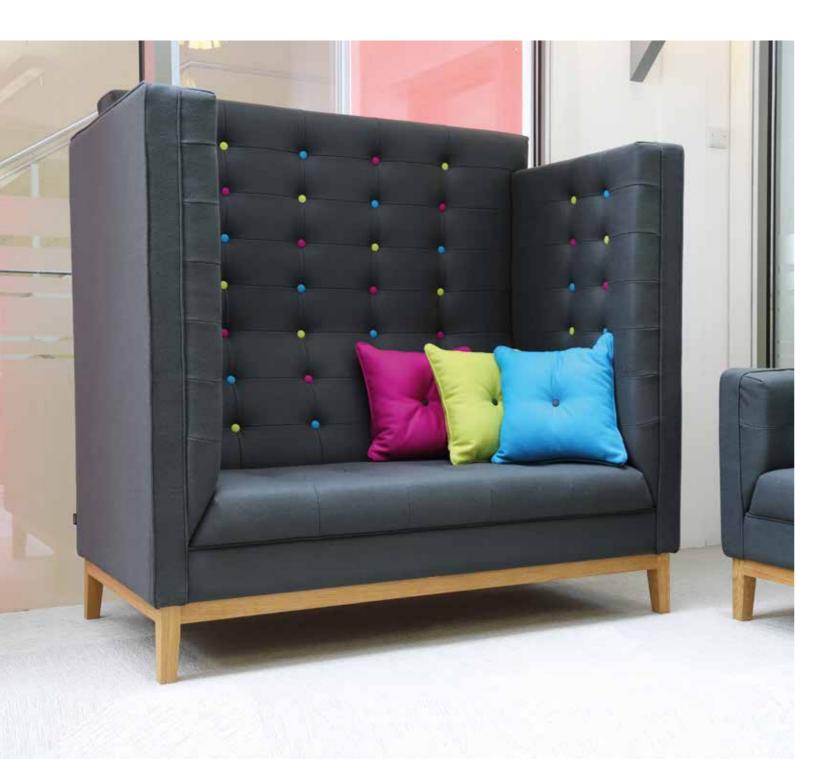

## planscape.co.uk

FOR RELAXING IN STYLE OR MEETING IN A QUIET ZONE

\_Effective acoustic design that reduces noise

\_Solid oak frame for heavy use areas

\_Webbed seat for maximum comfort

\_Sprung seat for maximum comfort

\_Extensive choice of fabrics, vinyls and leathers

\_Optional contrasting buttons\*

## Frame finishes

 ${}^*\!All\,buttons\,will\,be\,matching\,fabric\,unless\,specifically\,requested.\,If\,contrasting\,buttons$ are required, please select colour from same fabric range as settee. No up-charge for contrasting buttons from the same fabric range.