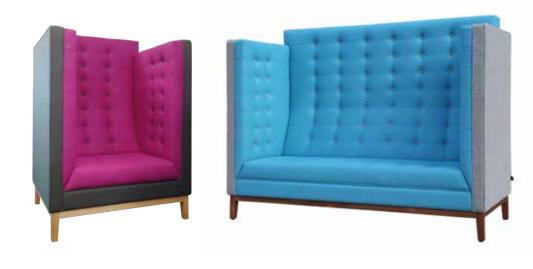

## planscape.co.uk

FOR RELAXING IN STYLE OR MEETING IN A QUIET ZONE

\_Effective acoustic design that reduces noise

\_Solid oak frame for heavy use areas

\_Webbed seat for maximum comfort

\_Sprung seat for maximum comfort

\_Extensive choice of fabrics, vinyls and leathers

\_Optional contrasting buttons\*

## Frame finishes

 ${}^*\!All\,buttons\,will\,be\,matching\,fabric\,unless\,specifically\,requested.\,If\,contrasting\,buttons$ are required, please select colour from same fabric range as settee. No up-charge for contrasting buttons from the same fabric range.