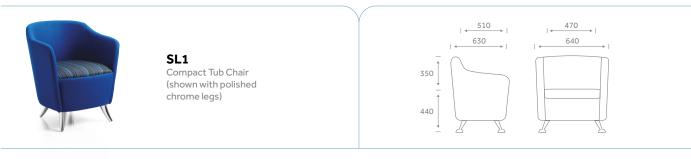

## Specifications & Options

Tub chair with compact footprint and generously proportioned seat Available in fabric and vinyl, with two-tone options Ball foot brushed chrome and polished chrome leg options

15kg SL1 other weights on application

Min 95% recyclable

Dimensions (mm)