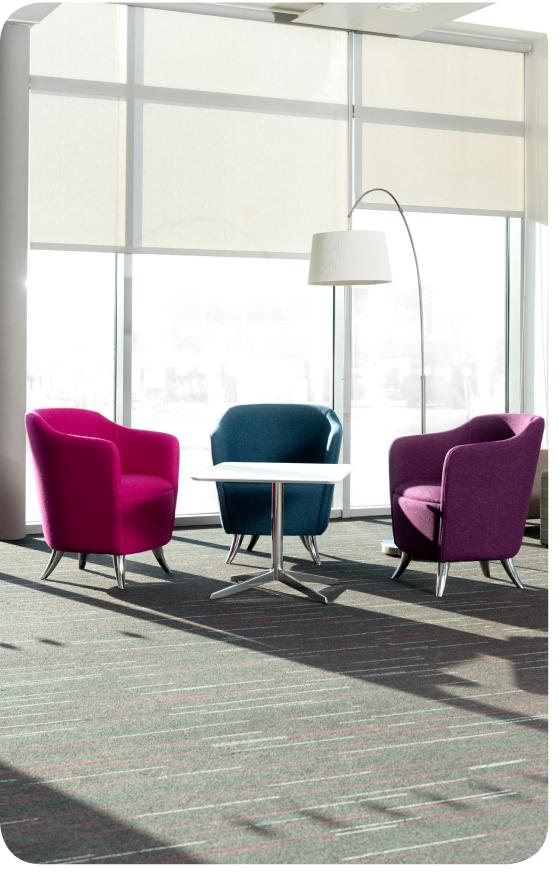

## Solace

## Designed by Ocee

Combining a generously proportioned seat with a compact overall footprint, our exclusive Solace range is the versatile seating solution for confined spaces. Exceptionally comfortable, the stylish tub design can be finished with ball foot brushed chrome or sleek polished chrome legs. Striking two-tone fabric options perfectly complement the design.

## Specifications & Options

Tub chair with compact footprint and generously proportioned seat Available in fabric and vinyl, with two-tone options Ball foot brushed chrome and polished chrome leg options