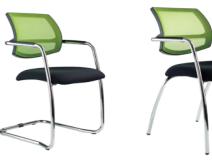

# MESH BACK BREEZE CHAIR

Chrome cantilever with fixed arms

BCM021

**Product Code** 

# MESH BACK BREEZE CHAIR

Four legged with fixed arms

BTM021

|              | DIMENSIONS (IIIII) |     |  |
|--------------|--------------------|-----|--|
| Seat Width   | 500                | 500 |  |
| Seat Height  | 460                | 460 |  |
| Seat Depth   | 480                | 480 |  |
| verall Width | 555                | 555 |  |

### STANDARD FEATURE

Stackable meeting room chairs. Chrome cantilever frame and four legged options. Full 5 year guarantee. Breathable mesh back.

### **MESH COLOURS**

| BLACK     | WHITE | GREY   | BLUE |
|-----------|-------|--------|------|
| BURNT RED | GREEN | ORANGE |      |