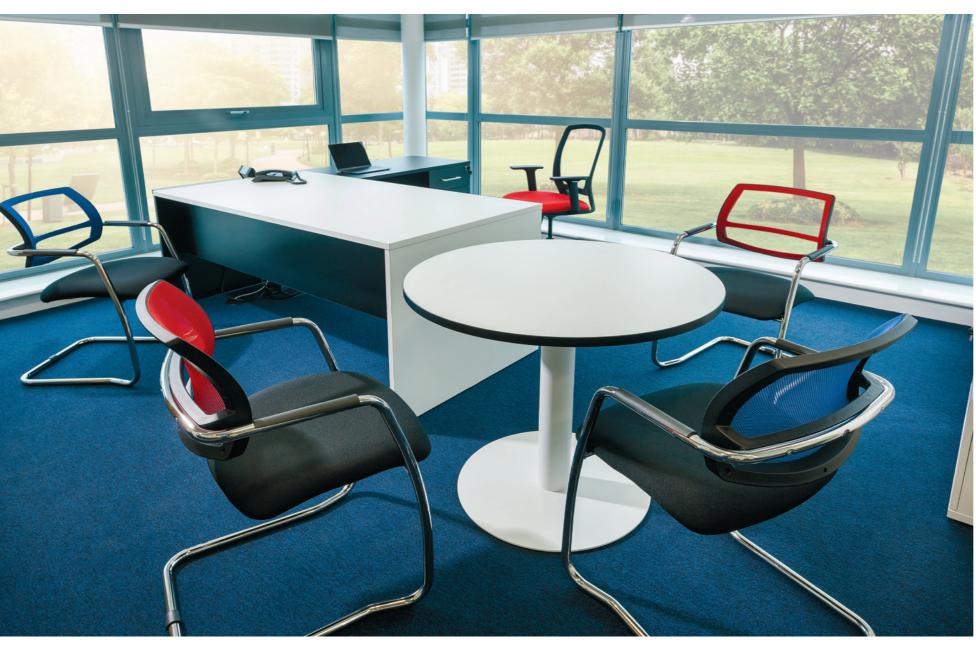

# MESH BACK BREEZE CHAIR

Chrome cantilever with fixed arms

BCM021

**Product Code** 

### STANDARD FEATURE

Stackable meeting room chairs. Chrome cantilever frame and four legged options. Full 5 year guarantee. Breathable mesh back.

### **MESH COLOURS**

| BLACK     | WHITE | GREY   | BLUE |
|-----------|-------|--------|------|
| BURNT RED | GREEN | ORANGE |      |