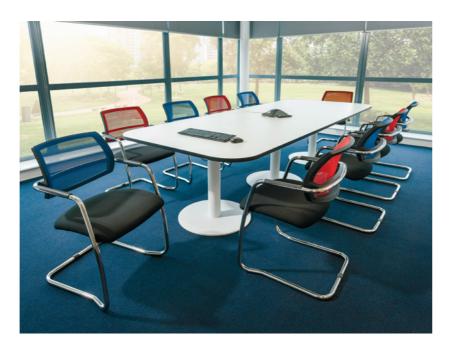

# MESH BACK BREEZE CHAIR

Chrome cantilever with fixed arms

BCM021

**Product Code** 

### STANDARD FEATURE

Stackable meeting room chairs. Chrome cantilever frame and four legged options. Full 5 year guarantee. Breathable mesh back.

### **MESH COLOURS**

| BLACK     | WHITE | GREY   | BLUE |
|-----------|-------|--------|------|
| BURNT RED | GREEN | ORANGE |      |