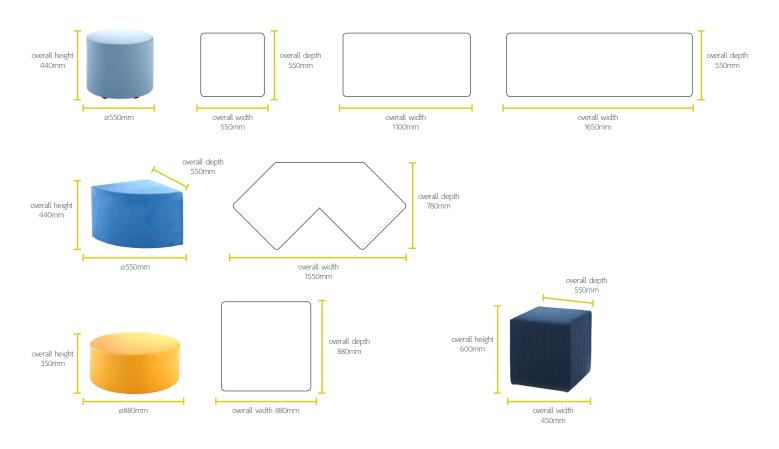

# MODULAR & LANDSCAPE



# planscape.co.uk

Bold, contemporary and re-designed to make an impact. Jigsaw offers a range of angular and circular modules that no longer show foot detail. Also available are three new shapes and a complementing table range.

Nine interlocking shapes create limitless configurations and creative seating landscapes.



# FEATURES AND OPTIONS

- Fully upholstered stool and bench system
- 9 different units
- Light weight for easy manoeuvrability and reconfiguration
- Complementing table range

#### **STANDARDS**

BS EN 15373 strength, durability and safety

### **WARRANTY**

• 5 years

# **DIMENSIONS | MODULAR STOOLS**