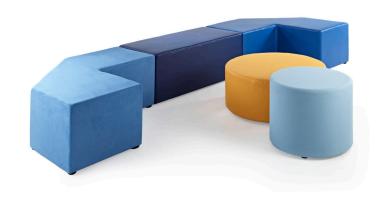

Nine interlocking shapes create limitless configurations and creative seating landscapes.

# FEATURES AND OPTIONS

- Fully upholstered stool and bench system
- 9 different units
- Light weight for easy manoeuvrability and reconfiguration
- Complementing table range