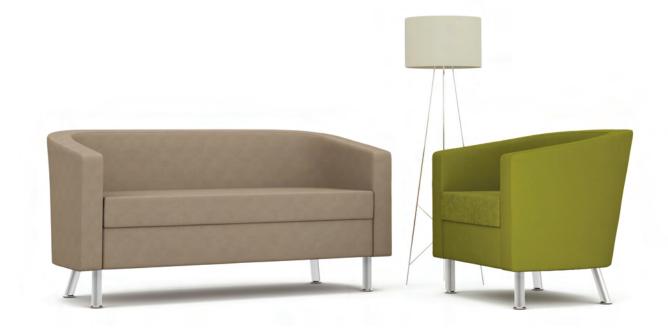

## SPECIFICATION SHEET: BING

A neat and desirable modern tub chair, understated but smart in appearance, the range provides an ideal solution for contemporary front of house applications.

## **PRODUCT\_FEATURES**

**FRAME\_CONSTRUCTION** FSC<sup>®</sup> Certified Plywood. Furniture grade fibreboard.

**FOAM** Combustion Modified High Resilience (CMHR) foam

## LEG\_FRAME

**METAL** 40mm Tubular Steel Legs

**FINISH** Chrome