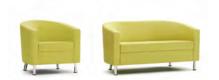

## **OPTIONAL\_EXTRAS**

**MISC\_OPTIONS** Two Tone Upholstery

| MODEL:         | BN-1 | BN-2 |
|----------------|------|------|
| Overall Depth  | 710  | 710  |
| Overall Width  | 750  | 1420 |
| Overall Height | 700  | 700  |
| Seat Height    | 440  | 440  |
| Seat Depth     | 500  | 500  |