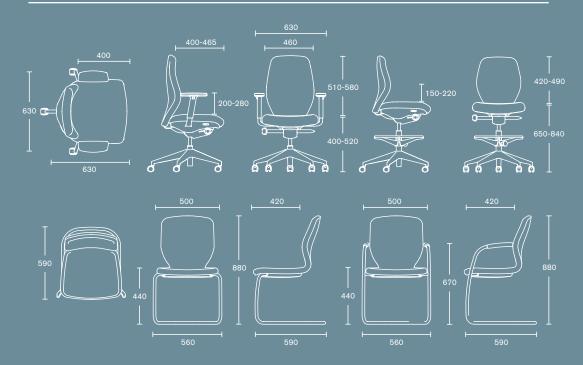

## Bases

Black nylon base comes as standc The polished aluminium base is available as an optional extra.

Black Nylon

Polished Aluminium

| Dimensions and Range of adjustments |                                       |                                    |                        |                                |
|-------------------------------------|---------------------------------------|------------------------------------|------------------------|--------------------------------|
| Adjustment                          | App Task Chair<br>(fully upholstered) | App Cashier<br>(fully upholstered) | App Visitor<br>non arm | App Visitor<br>Chair with arms |
| Overall Depth                       | 670mm                                 | 670mm                              | 590mm                  | 590mm                          |
| Overall Width                       | 670mm                                 | 670mm                              | 560mm                  | 560mm                          |
| Overall Height                      | 910mm – 1090mm                        | 1070mm – 1330mm                    | 880mm                  | 880mm                          |
| Seat Height                         | 400mm – 520mm                         | 650mm – 840mm                      | 440mm                  | 440mm                          |
| Seat Depth                          | 400mm – 465mm                         | 400mm – 465mm                      | 420mm                  | 420mm                          |
| Seat Slide                          | 65mm                                  | 65mm                               | n/a                    | n/a                            |
| Back Height from Seat               | 510mm – 580mm                         | 420mm – 490mm                      | 440mm                  | 440mm                          |
| Arm Height or level of adjustment   | 200mm – 280mm<br>80mm adjustment      | n/a                                | n/a                    | 670mm                          |
| Distance between Armrest            | 460mm                                 | n/a                                | n/a                    | 500mm                          |