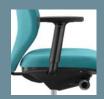

## Arm options

There is a choice of 4 arm options: fixed, height adjustable, and multifunctional with a choice of black or polished arm risers to suit your preferred base option.

Multifunc arm - blo

Multifunctional arm - polished arm riser