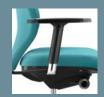

## Arm options

There is a choice of 4 arm options: fixed, height adjustable, and multifunctional with a choice of black or polished arm risers to suit your preferred base option.

Multifunc arm - blo

Multifunctional arm - polished arm riser